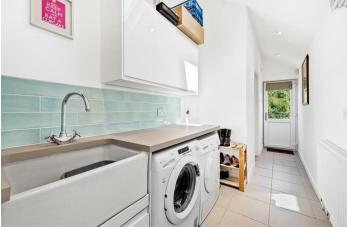

The Cottage has been recently renovated and the ground floor accommodation comprises a formal lounge with log-burning stove, dining room, spacious open-plan kitchen/breakfast room, and separate utility room and WC.