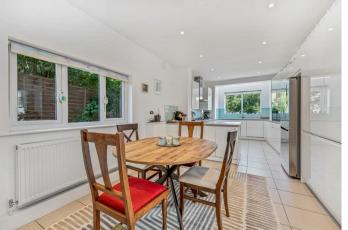

The Cottage has been recently renovated and the ground floor accommodation comprises a formal lounge with log-burning stove, dining room, spacious open-plan kitchen/breakfast room, and separate utility room and WC.