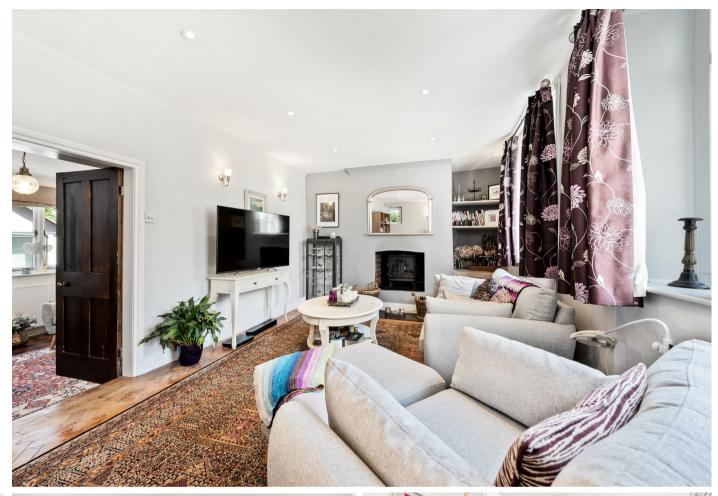

The Cottage has been recently renovated and the ground floor accommodation comprises a formal lounge with log-burning stove, dining room, spacious open-plan kitchen/breakfast room, and separate utility room and WC.