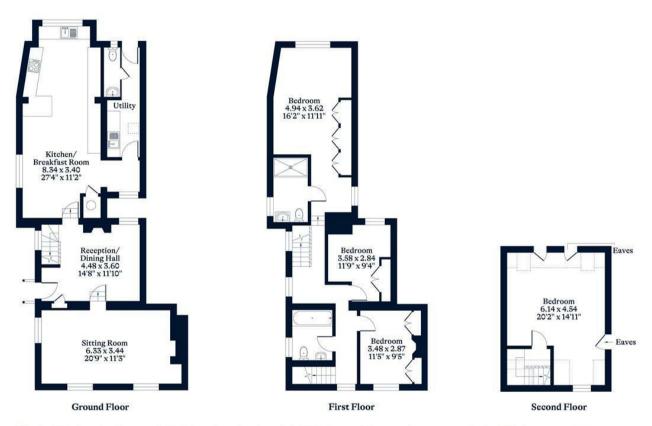

The Cottage has been recently renovated and the ground floor accommodation comprises a formal lounge with log-burning stove, dining room, spacious open-plan kitchen/breakfast room, and separate utility room and WC.

On the first floor is the large principal bedroom room with built-in wardrobes and ensuite, two further bedrooms (also with built-in wardrobes) and a family bathroom.

There is a fourth spacious bedroom that can also be used as a playroom or study up on the second floor.

EPC Rating D. Council Tax band F. Deposit £4,038. Holding Deposit £807. Lease lengh 6-12 months.

APPROXIMATE FLOOR AREA House - 178.47 sq m - 1921 sq ft (Gross Internal Area)

NOT TO SCALE This plan is for illustration purposes only

This plan is for layout guidance only. Not drawn to scale unless stated. Windows and door openings are approximate. Whilst every care is taken in the preparation of this plan, please check all dimensions, shapes and compass bearings before making any decisions reliant upon them.