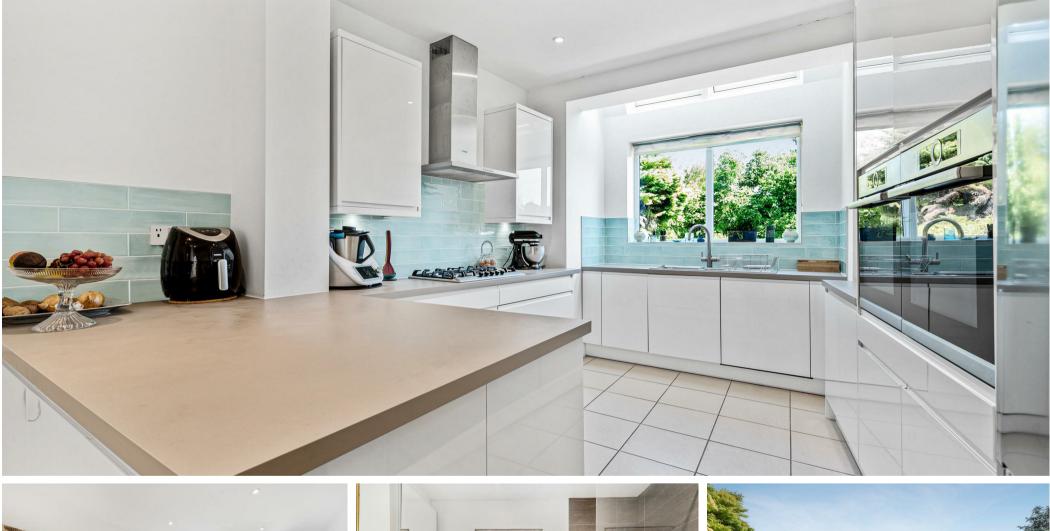

The Cottage has been recently renovated and the ground floor accommodation comprises a formal lounge with log-burning stove, dining room, spacious open-plan kitchen/breakfast room, and separate utility room and WC.