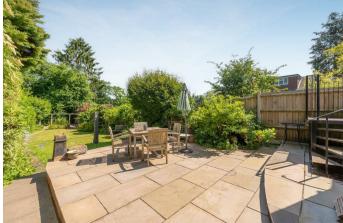

The property has a front driveway with parking for three cars and includes a greenhouse. The gated side access leads to the large rear garden which has established borders and lawn. There are two patios: a raised patio at the top of the garden and one at the bottom, where there is also a wooden shed and a small pond.