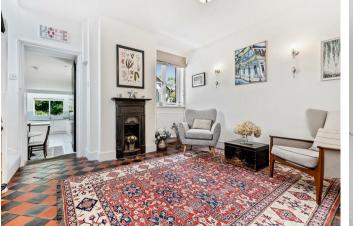

The Cottage has been recently renovated and the ground floor accommodation comprises a formal lounge with log-burning stove, dining room, spacious open-plan kitchen/breakfast room, and separate utility room and WC.