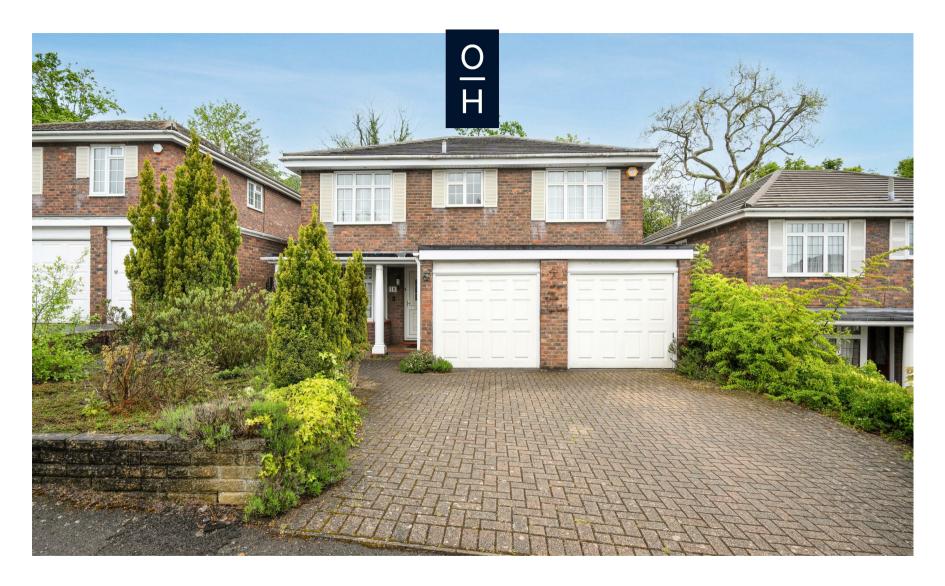

Lodge Close, Englefield Green

**OSBORNE HEATH** 

A five bedroom Neo-Georgian detached family house in the village of Englefield Green, with three reception rooms, two bathrooms and no onward chain.

On the ground floor there is a living room with doors out to the garden, dining room, study, kitchen and a utility room.

The first floor has the principal bedroom with an en suite shower room, four further bedrooms and a family bathroom.

Outside there is driveway parking plus a single garage and a mature rear garden with a variety of shrubs and paved areas.