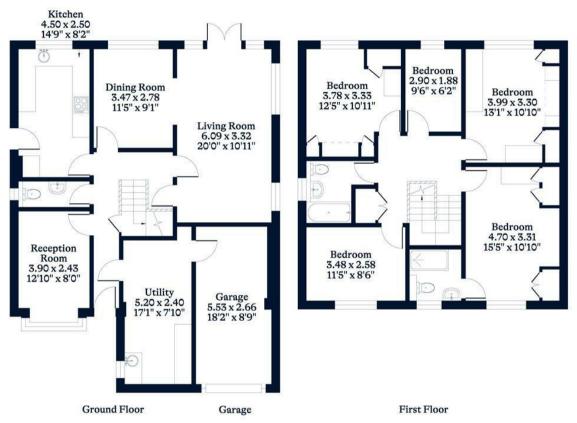

Lodge Close, Englefield Green

**OSBORNE HEATH** 

A five bedroom Neo-Georgian detached family house in the village of Englefield Green, with three reception rooms, two bathrooms and no onward chain.

On the ground floor there is a living room with doors out to the garden, dining room, study, kitchen and a utility room.

The first floor has the principal bedroom with an en suite shower room, four further bedrooms and a family bathroom.

Outside there is driveway parking plus a single garage and a mature rear garden with a variety of shrubs and paved areas.

## APPROXIMATE FLOOR AREA

House - 158.33 sq m - 1704 sq ft Garage - 14.27 sq m - 154 sq ft Total - 172.60 sq m - 1858 sq ft (Gross Internal Area)

## **NOT TO SCALE**

This plan is for illustration purposes only

This plan is for layout guidance only. Not drawn to scale unless stated. Windows and door openings are approximate. Whilst every care is taken in the preparation of this plan, please check all dimensions, shapes and compass bearings before making any decisions reliant upon them.