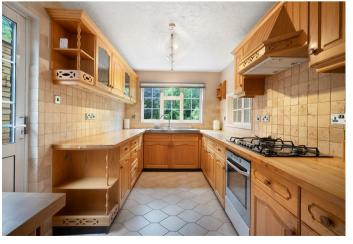

Lodge Close, Englefield Green

**OSBORNE HEATH** 

A five bedroom Neo-Georgian detached family house in the village of Englefield Green, with three reception rooms, two bathrooms and no onward chain.

On the ground floor there is a living room with doors out to the garden, dining room, study, kitchen and a utility room.