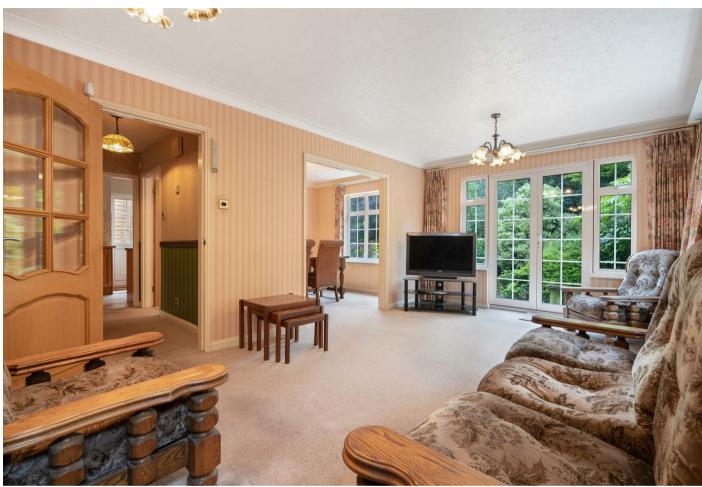

Lodge Close, Englefield Green

**OSBORNE HEATH** 

A five bedroom Neo-Georgian detached family house in the village of Englefield Green, with three reception rooms, two bathrooms and no onward chain.

On the ground floor there is a living room with doors out to the garden, dining room, study, kitchen and a utility room.