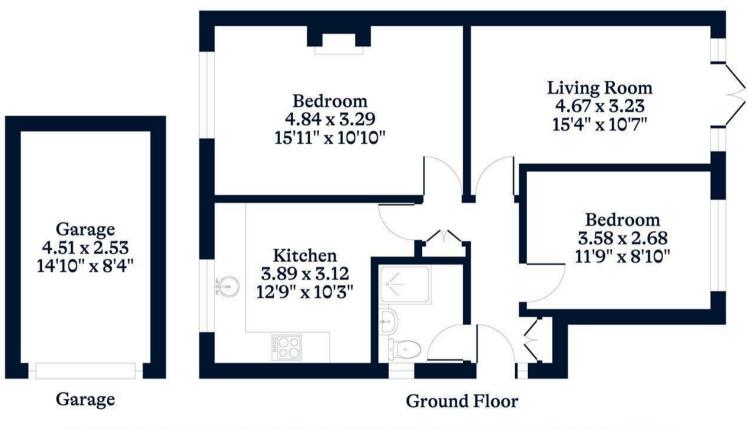

## APPROXIMATE FLOOR AREA

Maisonette - 60.13 sq m - 647 sq ft Garage - 11.41 sq m - 123 sq ft Total - 71.54 sq m - 770 sq ft (Gross Internal Area)

NOT TO SCALE This plan is for illustration purposes only

This plan is for layout guidance only. Not drawn to scale unless stated. Windows and door openings are approximate. Whilst every care is taken in the preparation of this plan, please check all dimensions, shapes and compass bearings before making any decisions reliant upon them.