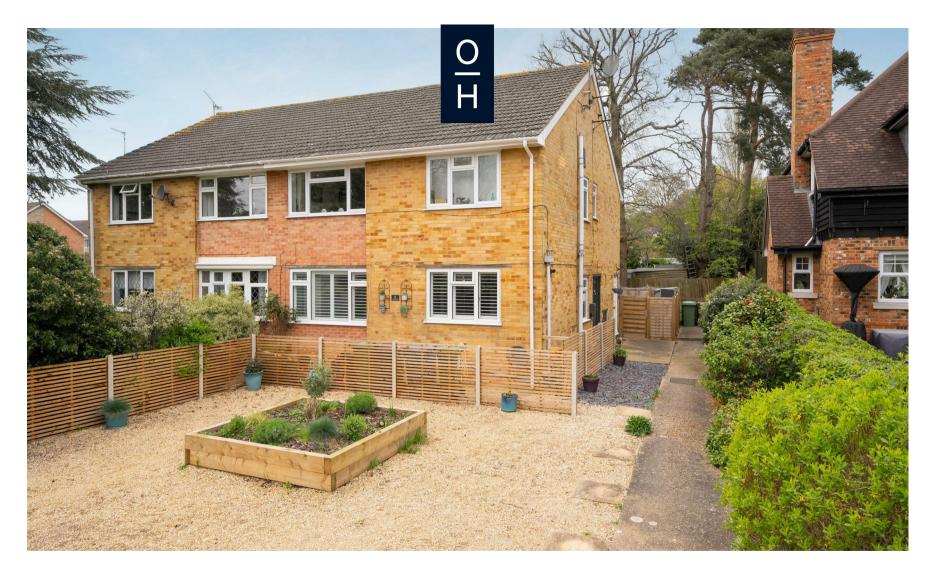

## A modern two double bedroom maisonette with driveway parking, garden and a garage.

This refurbished ground floor maisonette offers a lounge with doors leading out to the private garden, modern open-plan kitchen with dining space, shower room and two double bedrooms.

Outside the property has is own driveway for multiple vehicles, a private entrance, and side access to the rear garden. The maisonette also has a garage in the near by block.

New meadow is part of a small cul-de-sac. The nearest train station is Ascot where services run to London, Reading and Guildford. By road Ascot is convenient for the M3, M4, M25 and Heathrow Airport. Local places of interest include Ascot Racecourse, The Berkshire Golf Club, Guards Polo Club, Legoland, The Lexicon, Swinley Forest, Wentworth Club, Windsor Castle and Windsor Great Park