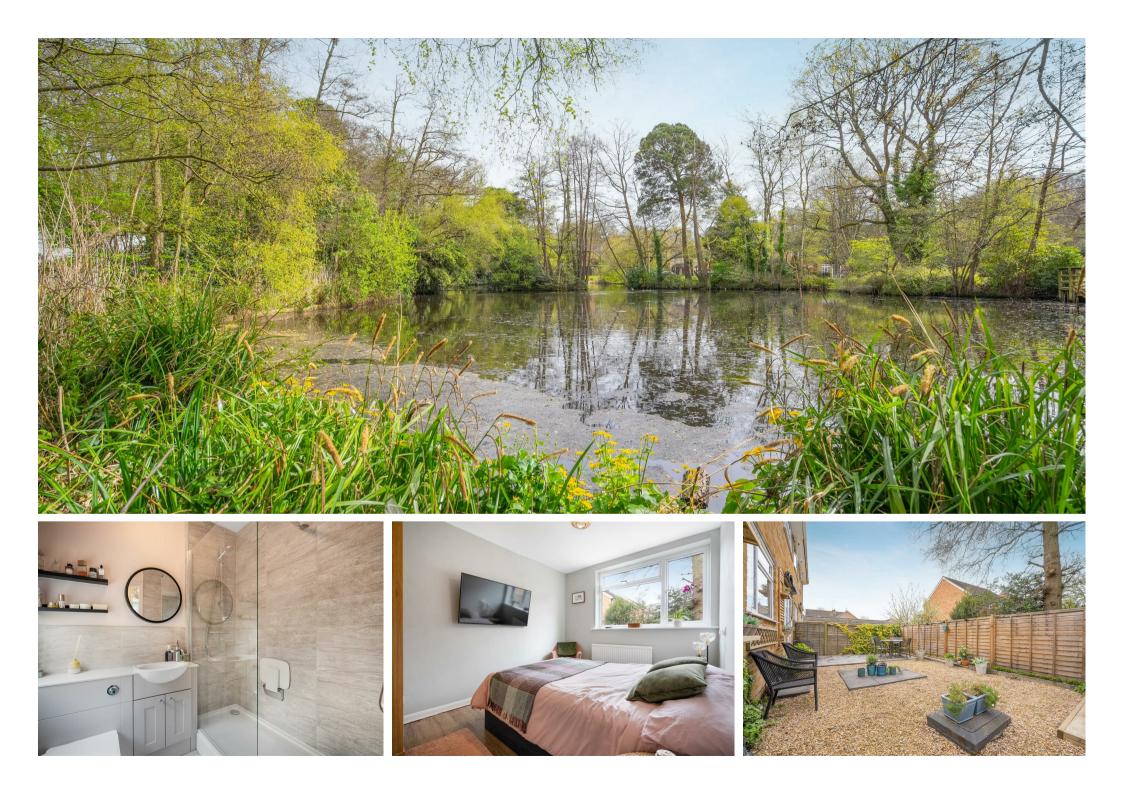

## A modern two double bedroom maisonette with driveway parking, garden and a garage.

This refurbished ground floor maisonette offers a lounge with doors leading out to the private garden, modern open-plan kitchen with dining space, shower room and two double bedrooms.

Outside the property has is own driveway for multiple vehicles, a private entrance, and side access to the rear garden. The maisonette also has a garage in the near by block.

New meadow is part of a small cul-de-sac. The nearest train station is Ascot where services run to London, Reading and Guildford. By road Ascot is convenient for the M3, M4, M25 and Heathrow Airport. Local places of interest include Ascot Racecourse, The Berkshire Golf Club, Guards Polo Club, Legoland, The Lexicon, Swinley Forest, Wentworth Club, Windsor Castle and Windsor Great Park