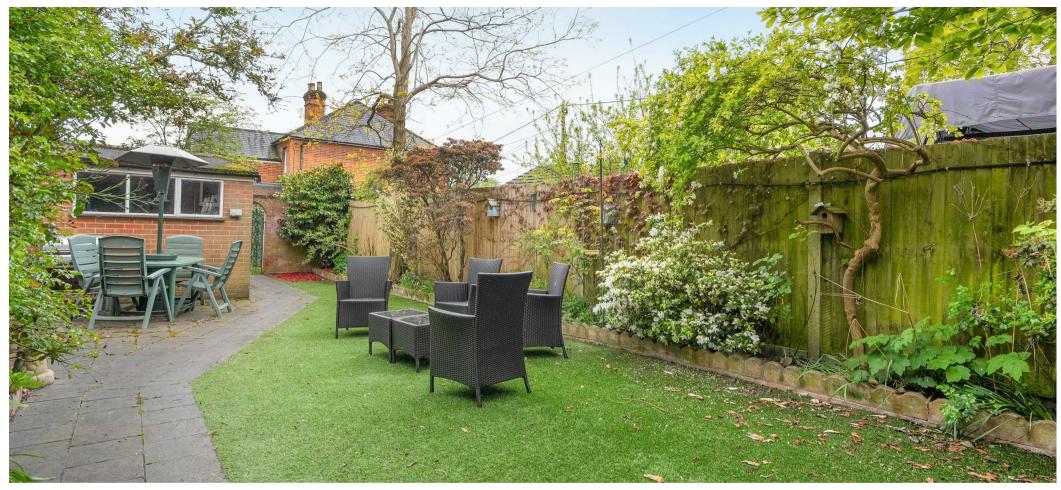

The property has a south facing garden with a patio and artificial grass plus rear access to a garage and parking.

Nearby schools include Ascot Heath, Charters, Cheapside, LVS, and St. Francis. The nearest train station is Ascot where services run to London, Reading and Guildford. By road Ascot is convenient for the M3, M4, M25 and Heathrow Airport. Nearby places of interest include Ascot Racecourse, Coworth Park, Guards Polo Club, Legoland, The Lexicon, Sunningdale Golf Club, Swinley Forest, Wentworth Club, Windsor Castle and Windsor Great Park.