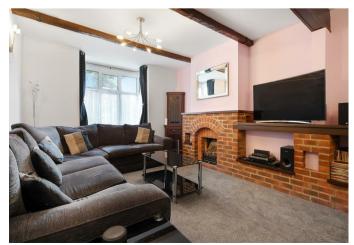

The ground floor has a double reception room, dining room leading through to a fully integrated kitchen, study and a downstairs WC.

The first floor has the principal bedroom with built-in wardrobes and a shower room, two further bedrooms and a bathroom. The loft has been converted into a second en suite bedroom.