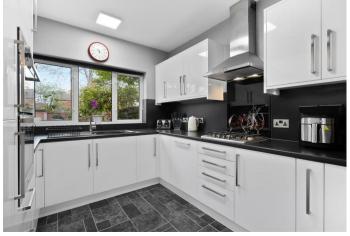

The ground floor has a double reception room, dining room leading through to a fully integrated kitchen, study and a downstairs WC.

The first floor has the principal bedroom with built-in wardrobes and a shower room, two further bedrooms and a bathroom. The loft has been converted into a second en suite bedroom.