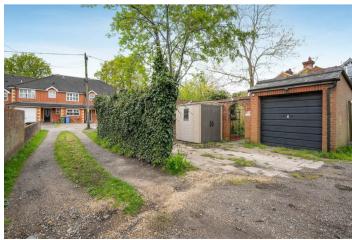

The property has a south facing garden with a patio and artificial grass plus rear access to a garage and parking.

Nearby schools include Ascot Heath, Charters, Cheapside, LVS, and St. Francis. The nearest train station is Ascot where services run to London, Reading and Guildford. By road Ascot is convenient for the M3, M4, M25 and Heathrow Airport. Nearby places of interest include Ascot Racecourse, Coworth Park, Guards Polo Club, Legoland, The Lexicon, Sunningdale Golf Club, Swinley Forest, Wentworth Club, Windsor Castle and Windsor Great Park.