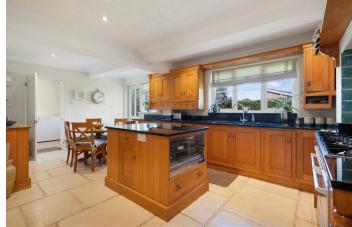

Downstairs there is a living room with gas fireplace, family room, formal dining room, kitchen with dining area, utility room, downstairs WC and internal access to the garage.

Upstairs there is the principal bedroom with large en suite, a second en suite bedroom, three further bedrooms and a study that could be used as the sixth bedroom or a dressing room.