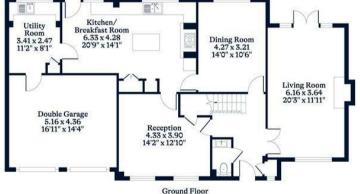

## APPROXIMATE FLOOR AREA

House - 209.90 sq m - 2259 sq ft Garage - 23.50 sq m - 253 sq ft Total - 233.40 sq m - 2512 sq ft (Gross Internal Area)

NOT TO SCALE This plan is for illustration purposes only

This plan is for layout guidance only. Not drawn to scale unless stated. Windows and door openings are approximate. Whilst every care is taken in the preparation of this plan, please check all dimensions, shapes and compass bearings before making any decisions reliant upon them.