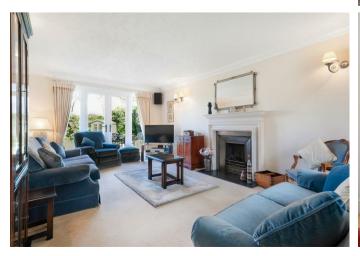

Downstairs there is a living room with gas fireplace, family room, formal dining room, kitchen with dining area, utility room, downstairs WC and internal access to the garage.

Upstairs there is the principal bedroom with large en suite, a second en suite bedroom, three further bedrooms and a study that could be used as the sixth bedroom or a dressing room.