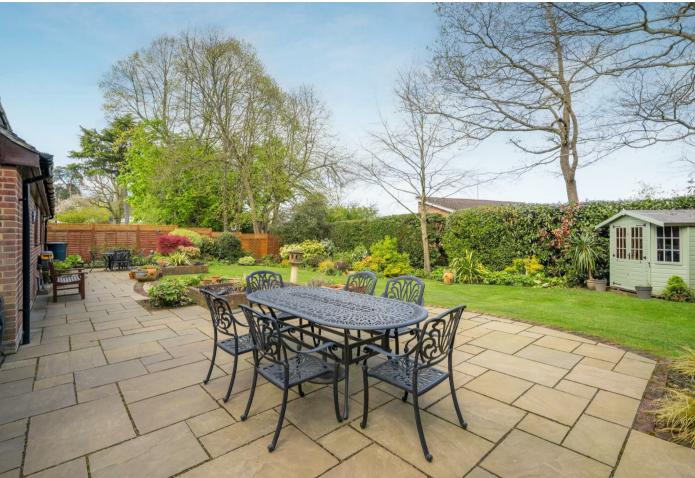

Outside there is driveway parking, a double garage and a landscaped and secluded rear garden.

Holmes Close is a small cul-de-sac in Sunninghill village. Nearby schools include Charters, Lambrook, The Marist, Papplewick, St Francis, St George's, St Mary's and St Michaels. The village has a number of local high street businesses and great restaurants and pubs. Nearby places of interest include Ascot Racecourse, Coworth Park, Guards Polo Club, Legoland, The Lexicon, Sunningdale Golf Club, Swinley Forest, Virginia Water Lake, Wentworth Club, Windsor Castle and Windsor Great Park. Sunninghill is also convenient for the M3, M4, M25 and Heathrow Airport. The nearest train station is Ascot where services run to London, Guildford and Reading.