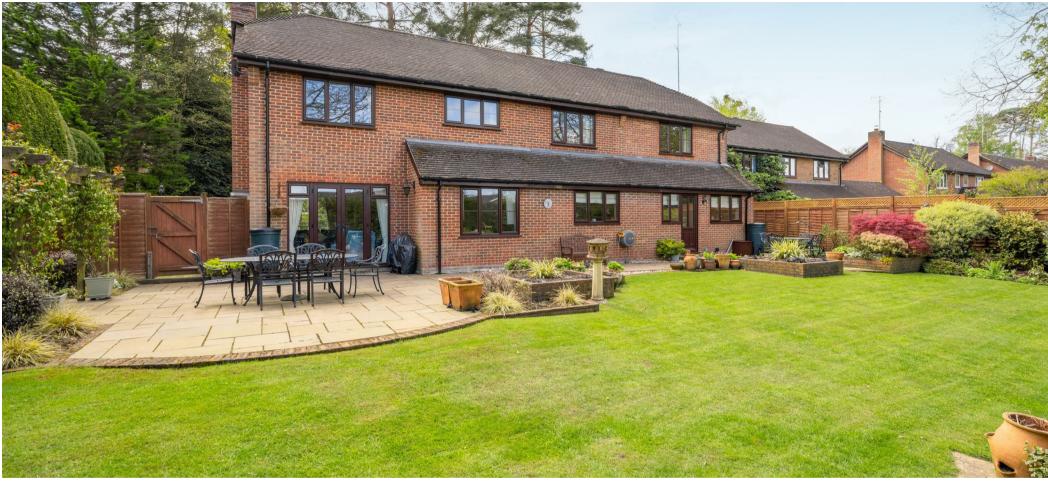

Outside there is driveway parking, a double garage and a landscaped and secluded rear garden.

Holmes Close is a small cul-de-sac in Sunninghill village. Nearby schools include Charters, Lambrook, The Marist, Papplewick, St Francis, St George's, St Mary's and St Michaels. The village has a number of local high street businesses and great restaurants and pubs. Nearby places of interest include Ascot Racecourse, Coworth Park, Guards Polo Club, Legoland, The Lexicon, Sunningdale Golf Club, Swinley Forest, Virginia Water Lake, Wentworth Club, Windsor Castle and Windsor Great Park. Sunninghill is also convenient for the M3, M4, M25 and Heathrow Airport. The nearest train station is Ascot where services run to London, Guildford and Reading.