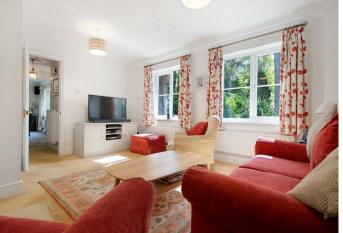

Downstairs there is a living room with gas fireplace, family room, formal dining room, kitchen with dining area, utility room, downstairs WC and internal access to the garage.

Upstairs there is the principal bedroom with large en suite, a second en suite bedroom, three further bedrooms and a study that could be used as the sixth bedroom or a dressing room.