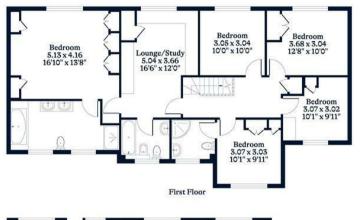

## APPROXIMATE FLOOR AREA

House - 209.90 sq m - 2259 sq ft Garage - 23.50 sq m - 253 sq ft Total - 233.40 sq m - 2512 sq ft (Gross Internal Area)

NOT TO SCALE This plan is for illustration purposes only

This plan is for layout guidance only. Not drawn to scale unless stated. Windows and door openings are approximate. Whilst every care is taken in the preparation of this plan, please check all dimensions, shapes and compass bearings before making any decisions reliant upon them.