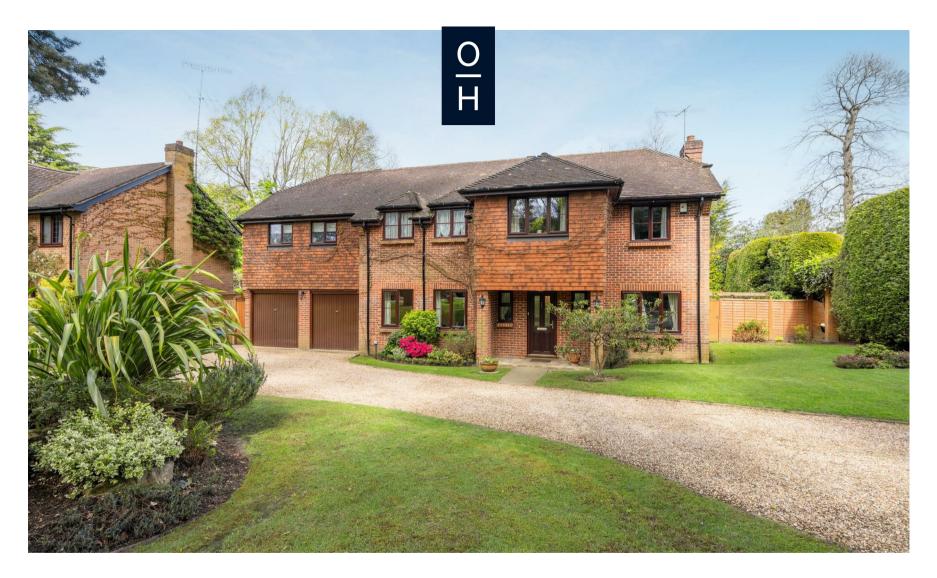

## Holmes Close, Sunninghill

**OSBORNE HEATH** 

A five/six bedroom, three bathroom detached family home with a double garage in a cul-de-sac close to the popular village of Sunninghill.

This house is being sold for the first time since it was built by Berkeley Homes and the current owners have added a small extension to the rear plus extended over the garage.

Outside there is driveway parking, a double garage and a landscaped and secluded rear garden.

Holmes Close is a small cul-de-sac in Sunninghill village. Nearby schools include Charters, Lambrook, The Marist, Papplewick, St Francis, St George's, St Mary's and St Michaels. The village has a number of local high street businesses and great restaurants and pubs. Nearby places of interest include Ascot Racecourse, Coworth Park, Guards Polo Club, Legoland, The Lexicon, Sunningdale Golf Club, Swinley Forest, Virginia Water Lake, Wentworth Club, Windsor Castle and Windsor Great Park. Sunninghill is also convenient for the M3, M4, M25 and Heathrow Airport. The nearest train station is Ascot where services run to London, Guildford and Reading.