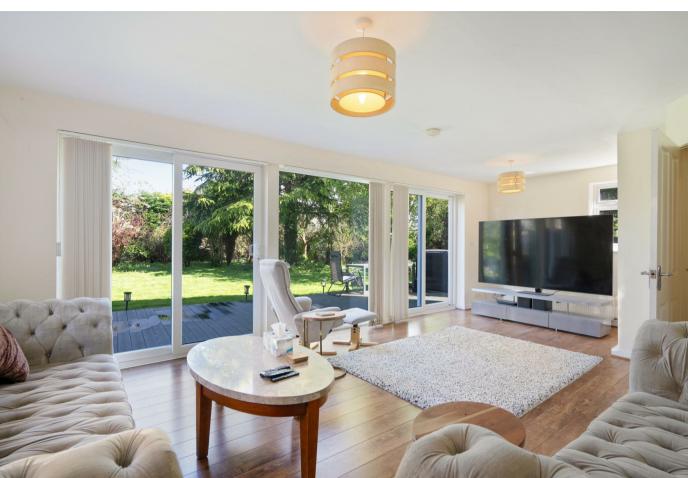

## Withey Close, Windsor

**OSBORNE HEATH** 

A large four bedroom detached family house situated on a 1/3 acre plot with three reception rooms, three bathrooms and off road parking for numerous cars.

On the ground floor there is a living room with doors leading out into the garden, sitting room, dining room, kitchen/breakfast room, shower room, conservatory, and a downstairs WC.

The first floor has a principal bedroom with a vaulted ceiling, feature window, walk-in wardrobe and an en suite shower room. There are three further bedrooms and a family bathroom.

To the front of the house is a block paved driveway providing off-road parking for numerous cars, EV charging point and access to a single garage. To the rear is a large garden that wraps around the property, with an expanse of lawn, various shrubs and trees, and a decked patio area.