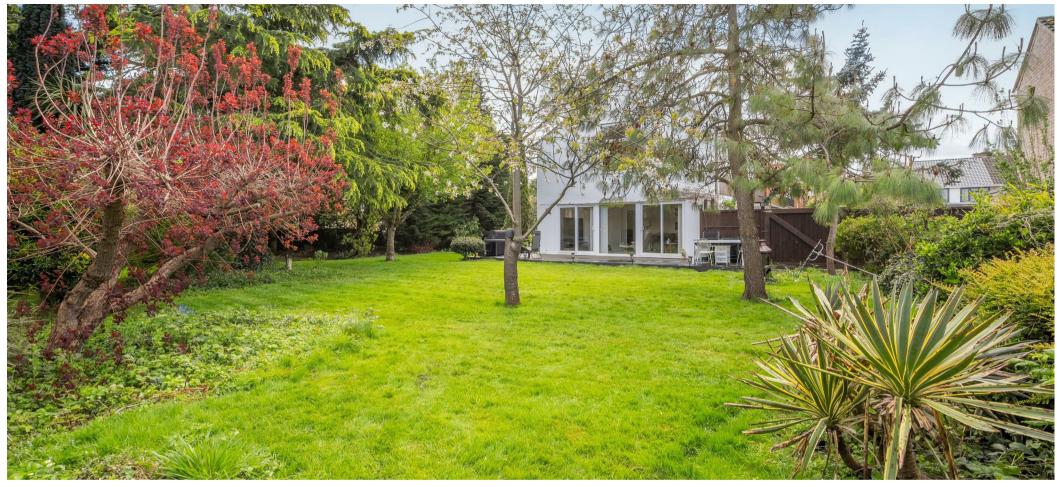

The first floor has a principal bedroom with a vaulted ceiling, feature window, walk-in wardrobe and an en suite shower room. There are three further bedrooms and a family bathroom.

To the front of the house is a block paved driveway providing off-road parking for numerous cars, EV charging point and access to a single garage. To the rear is a large garden that wraps around the property, with an expanse of lawn, various shrubs and trees, and a decked patio area.