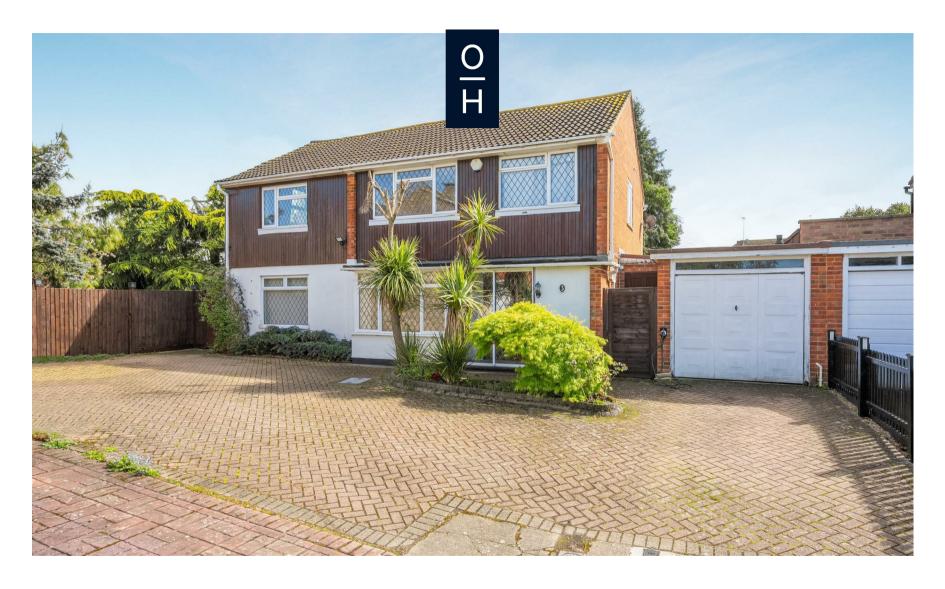

## Withey Close, Windsor

**OSBORNE HEATH** 

A large four bedroom detached family house situated on a 1/3 acre plot with three reception rooms, three bathrooms and off road parking for numerous cars.

On the ground floor there is a living room with doors leading out into the garden, sitting room, dining room, kitchen/breakfast room, shower room, conservatory, and a downstairs WC.

The first floor has a principal bedroom with a vaulted ceiling, feature window, walk-in wardrobe and an en suite shower room. There are three further bedrooms and a family bathroom.

To the front of the house is a block paved driveway providing off-road parking for numerous cars, EV charging point and access to a single garage. To the rear is a large garden that wraps around the property, with an expanse of lawn, various shrubs and trees, and a decked patio area.

The property is situated in a cul-de-sac on the sought after Laing estate, to the west of Windsor. There is a range of shopping facilities close by including Tesco and Aldi, with additional facilities in Windsor town centre. Windsor has a wide range of shops and restaurants as well as the Castle, Great Park, Racecourse and Legoland. Nearby train stations include Windsor & Eton Central and Windsor & Eton Riverside where trains run to London Paddington (via Slough) and London Waterloo, and there is bus stop close by including the GoToGate bus service to Heathrow Terminal 5. The area is well served by a number of state, private and international schools and there are various parks close by including Sutherland Grange. Windsor is also convenient for the M4, M25 and Heathrow Airport.