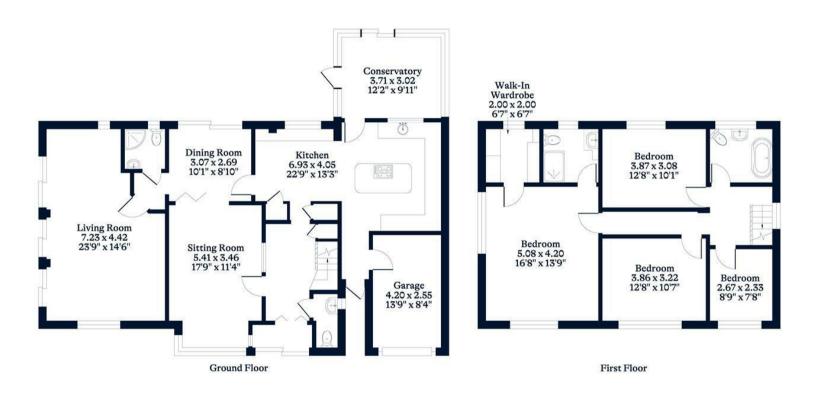

## Withey Close, Windsor

**OSBORNE HEATH** 

A large four bedroom detached family house situated on a 1/3 acre plot with three reception rooms, three bathrooms and off road parking for numerous cars.

On the ground floor there is a living room with doors leading out into the garden, sitting room, dining room, kitchen/breakfast room, shower room, conservatory, and a downstairs WC.

The first floor has a principal bedroom with a vaulted ceiling, feature window, walk-in wardrobe and an en suite shower room. There are three further bedrooms and a family bathroom.

To the front of the house is a block paved driveway providing off-road parking for numerous cars, EV charging point and access to a single garage. To the rear is a large garden that wraps around the property, with an expanse of lawn, various shrubs and trees, and a decked patio area.

## APPROXIMATE FLOOR AREA

House - 189.33 sq m - 2038 sq ft Garage - 10.66 sq m - 115 sq ft Total - 200.00 sq m - 2153 sq ft (Gross Internal Area)

## NOT TO SCALE

This plan is for illustration purposes only

This plan is for layout guidance only. Not drawn to scale unless stated. Windows and door openings are approximate. Whilst every care is taken in the preparation of this plan, please check all dimensions, shapes and compass bearings before making any decisions reliant upon them.