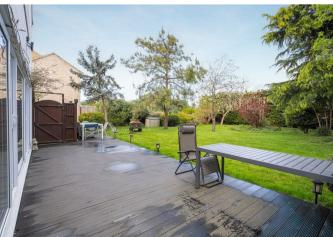

The first floor has a principal bedroom with a vaulted ceiling, feature window, walk-in wardrobe and an en suite shower room. There are three further bedrooms and a family bathroom.

To the front of the house is a block paved driveway providing off-road parking for numerous cars, EV charging point and access to a single garage. To the rear is a large garden that wraps around the property, with an expanse of lawn, various shrubs and trees, and a decked patio area.