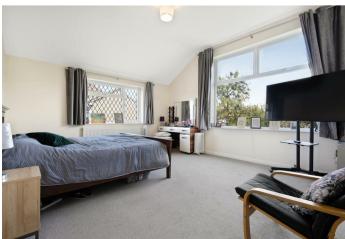

The first floor has a principal bedroom with a vaulted ceiling, feature window, walk-in wardrobe and an en suite shower room. There are three further bedrooms and a family bathroom.

To the front of the house is a block paved driveway providing off-road parking for numerous cars, EV charging point and access to a single garage. To the rear is a large garden that wraps around the property, with an expanse of lawn, various shrubs and trees, and a decked patio area.