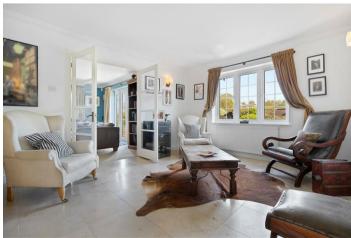

Upon entering, you will find a spacious entrance area, study, guest WC, front living room, main reception room, family room or snug, games room, kitchen, utility room, and a dining room that leads out to the garden.