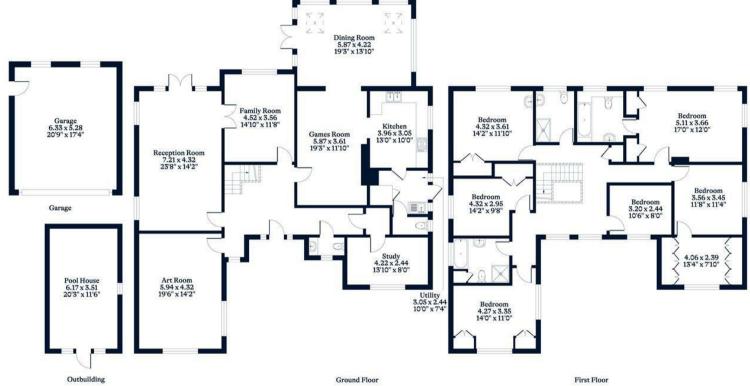

Upon entering, you will find a spacious entrance area, study, guest WC, front living room, main reception room, family room or snug, games room, kitchen, utility room, and a dining room that leads out to the garden.

Upstairs, there is a principal bedroom with double fitted wardrobes and an en suite, double bedroom with a walk-in wardrobes, four additional bedrooms, and two bathrooms.

Outside, the property boasts a large driveway that can accommodate at least five vehicles, as well as a large garden with an outdoor heated swimming pool. The pool house features a bar with integrated sound systems and fridges.

## APPROXIMATE FLOOR AREA House - 326.50 sq m - 3514 sq ft Garage - 33.42 sq m - 360 sq ft Outbuilding - 21.70 sq m - 234 sq ft Total - 381.62 sq m - 4108 sq ft (Gross Internal Area)

## NOT TO SCALE This plan is for illustration purposes only

This plan is for layout guidance only. Not drawn to scale unless stated. Windows and door openings are approximate. Whilst every care is taken in the preparation of this plan, please check all dimensions, shapes and compass bearings before making any decisions reliant upon them.