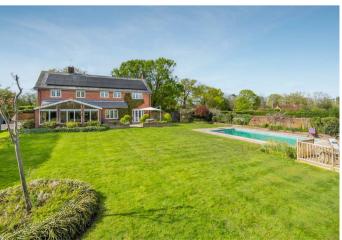

## Short Let - A six bedroom detached home with an outdoor swimming pool and a pool house/bar with driveway parking for multiple cars.

Water Spring House is available fully furnished and including bills for short term rental, perfect for summer hosting.

Upstairs, there is a principal bedroom with double fitted wardrobes and an en suite, double bedroom with a walk-in wardrobes, four additional bedrooms, and two bathrooms.

Outside, the property boasts a large driveway that can accommodate at least five vehicles, as well as a large garden with an outdoor heated swimming pool. The pool house features a bar with integrated sound systems and fridges.