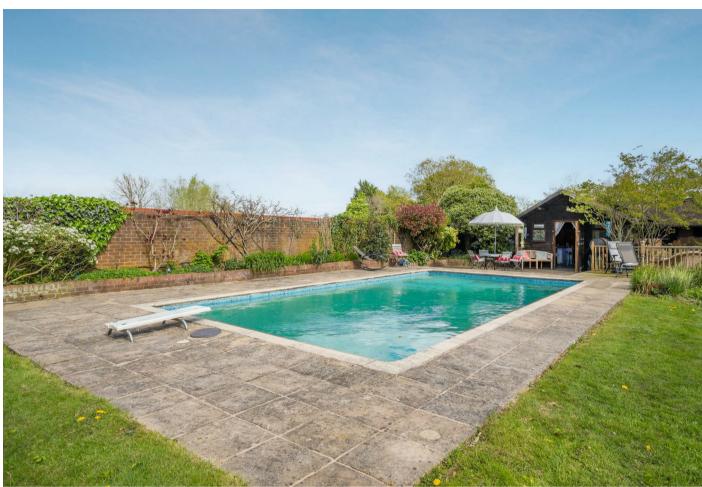

Upstairs, there is a principal bedroom with double fitted wardrobes and an en suite, double bedroom with a walk-in wardrobes, four additional bedrooms, and two bathrooms.

Outside, the property boasts a large driveway that can accommodate at least five vehicles, as well as a large garden with an outdoor heated swimming pool. The pool house features a bar with integrated sound systems and fridges.