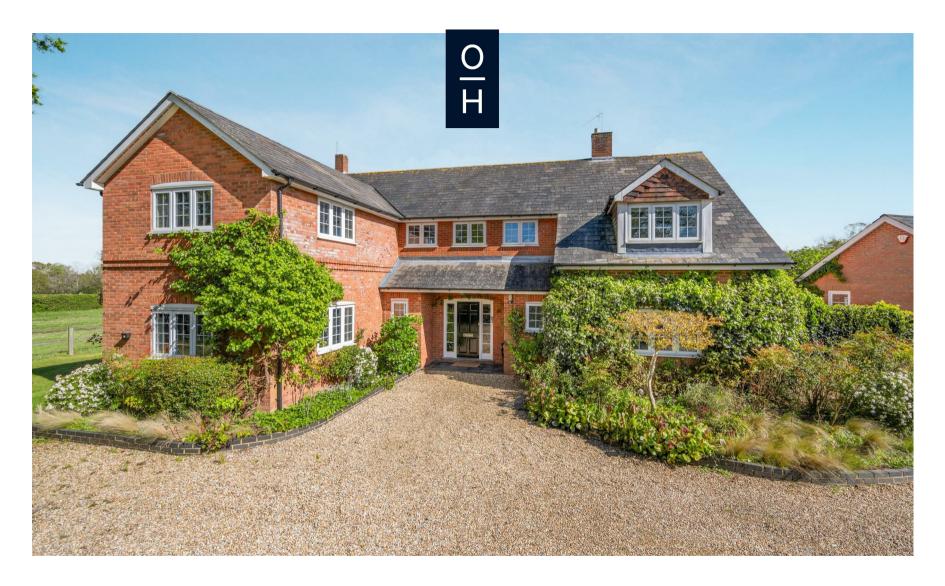

**≅**6 **♀**6 **₹**3

Locks Ride, Ascot

**OSBORNE HEATH** 

## Short Let - A six bedroom detached home with an outdoor swimming pool and a pool house/bar with driveway parking for multiple cars.

Water Spring House is available fully furnished and including bills for short term rental, perfect for summer hosting.

Upstairs, there is a principal bedroom with double fitted wardrobes and an en suite, double bedroom with a walk-in wardrobes, four additional bedrooms, and two bathrooms.

Outside, the property boasts a large driveway that can accommodate at least five vehicles, as well as a large garden with an outdoor heated swimming pool. The pool house features a bar with integrated sound systems and fridges.