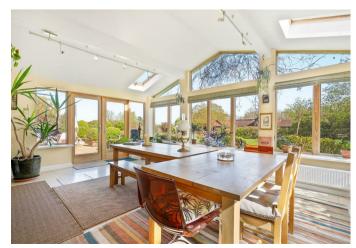

Upon entering, you will find a spacious entrance area, study, guest WC, front living room, main reception room, family room or snug, games room, kitchen, utility room, and a dining room that leads out to the garden.