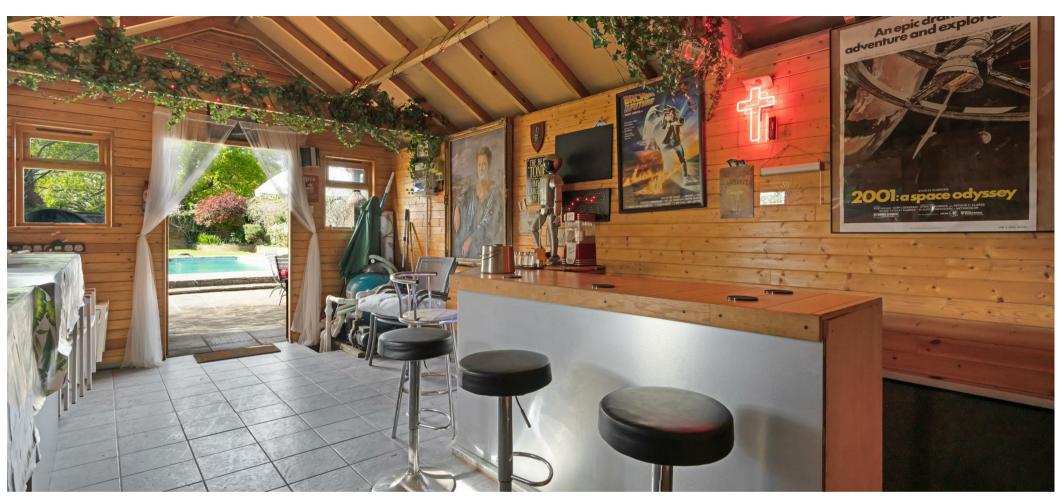

Upstairs, there is a principal bedroom with double fitted wardrobes and an en suite, double bedroom with a walk-in wardrobes, four additional bedrooms, and two bathrooms.

Outside, the property boasts a large driveway that can accommodate at least five vehicles, as well as a large garden with an outdoor heated swimming pool. The pool house features a bar with integrated sound systems and fridges.