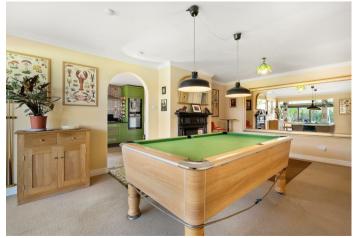

Upon entering, you will find a spacious entrance area, study, guest WC, front living room, main reception room, family room or snug, games room, kitchen, utility room, and a dining room that leads out to the garden.