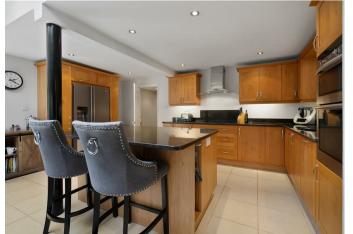

## A five bedroom detached family home nestled in a quiet cul-desac with a driveway, double garage and with a large garden.

On the ground floor is the superb fully integrated kitchen/breakfast room with a central island and bifold doors leading to the south facing deck and patio. The sitting room, with feature fireplace, also offers access to the deck via bifold doors. A study, separate formal dining room, cloakroom, and utility room, with access to the double garage, complete the downstairs accommodation.