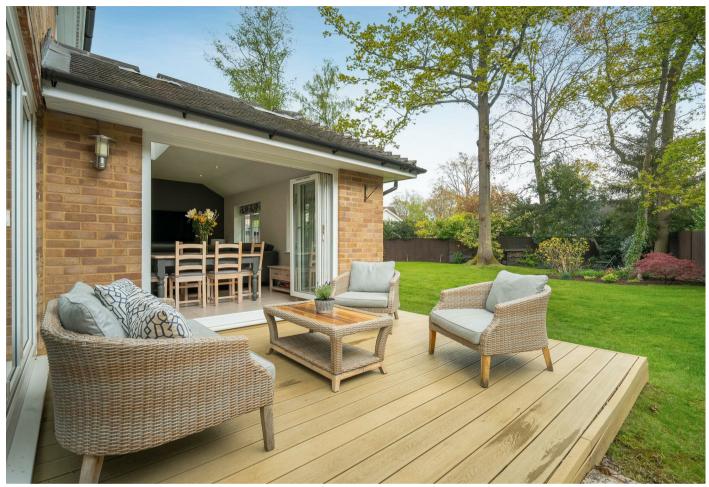

## A five bedroom detached family home nestled in a quiet cul-desac with a driveway, double garage and with a large garden.

On the ground floor is the superb fully integrated kitchen/breakfast room with a central island and bifold doors leading to the south facing deck and patio. The sitting room, with feature fireplace, also offers access to the deck via bifold doors. A study, separate formal dining room, cloakroom, and utility room, with access to the double garage, complete the downstairs accommodation.

The rear garden is mature and includes multiple seating and entertaining areas that catch the sun throughout the day.

To the front of the property there is a block paved driveway providing parking for several cars and a garden with a magnolia tree.