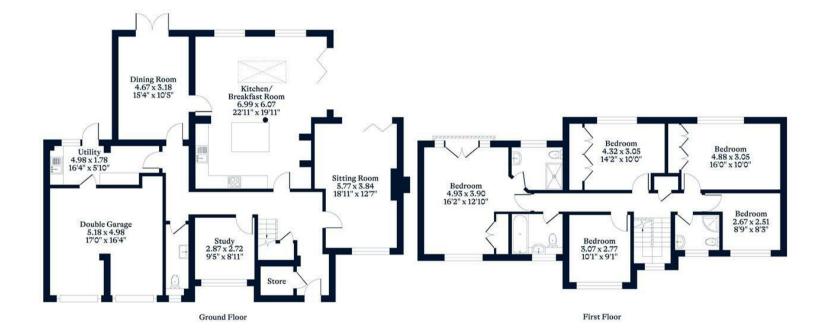

## APPROXIMATE FLOOR AREA House - 216.51 sq m - 2330 sq ft

Garage - 26.49 sq m - 286 sq ft Total - 243.00 sq m - 2616 sq ft (Gross Internal Area)

NOT TO SCALE This plan is for illustration purposes only

This plan is for layout guidance only. Not drawn to scale unless stated. Windows and door openings are approximate. Whilst every care is taken in the preparation of this plan, please check all dimensions, shapes and compass bearings before making any decisions reliant upon them.