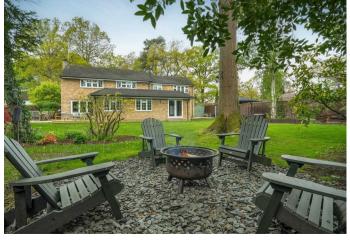

## A five bedroom detached family home nestled in a quiet cul-desac with a driveway, double garage and with a large garden.

On the ground floor is the superb fully integrated kitchen/breakfast room with a central island and bifold doors leading to the south facing deck and patio. The sitting room, with feature fireplace, also offers access to the deck via bifold doors. A study, separate formal dining room, cloakroom, and utility room, with access to the double garage, complete the downstairs accommodation.

The rear garden is mature and includes multiple seating and entertaining areas that catch the sun throughout the day.

To the front of the property there is a block paved driveway providing parking for several cars and a garden with a magnolia tree.

Oaklands Close is a quiet cul-de-sac off The Avenue which is close to Ascot Racecourse. Other local places of interest include The Berkshire Golf Club, Coworth Park, Guards Polo Club, Legoland, The Lexicon, Sunningdale Golf Club, Swinley Forest, Wentworth Club, Windsor Castle and Windsor Great Park. Nearby schools include Charters, Cheapside, Heathfield, Lambrook, LVS, Papplewick and St Francis. The nearest train station is Ascot where services run to London, Reading and Guildford. By road Ascot is convenient for the M3, M4, M25 and Heathrow Airport.