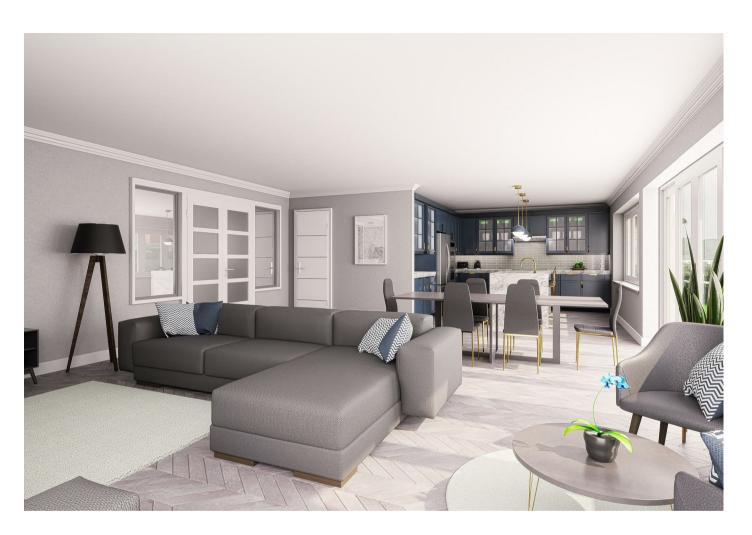

The main room is the open-plan kitchen, living and dining area with feature island and doors out to the garden. There are also two en suite bedrooms, a guest WC and a utility room.

Outside there is driveway parking and side access to a rear garden.