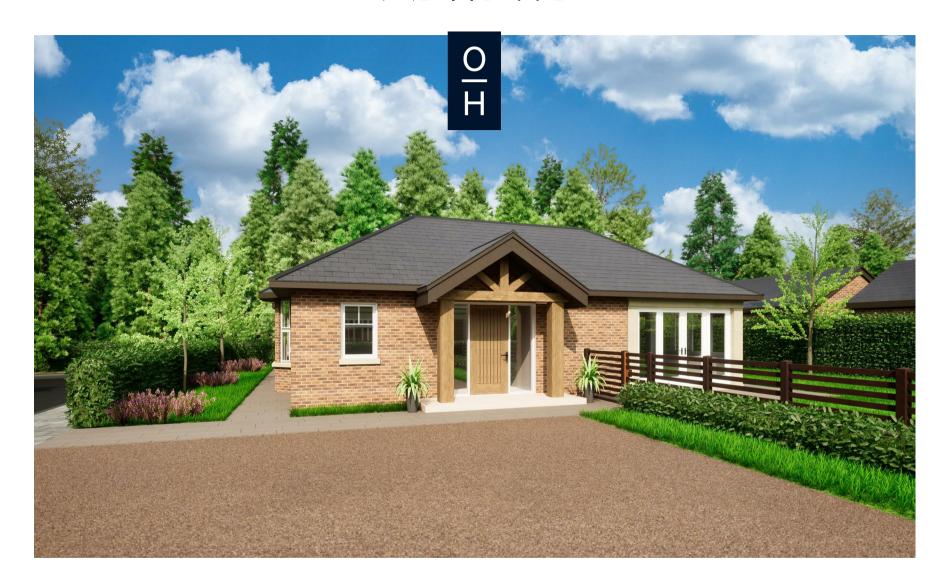

Green Meadows, Ascot

**OSBORNE HEATH** 

## A brand new two double bedroom, two bathroom detached bungalow in a cul-desac with driveway parking.

This brand new home is finished to a high specification to include underfloor heating, Miele and Siemens appliances, Quooker tap, CCTV, NEST system and EV charging, plus the property has been designed for wheelchair users with wide access points, step free living and a wet room.

The main room is the open-plan kitchen, living and dining area with feature island and doors out to the garden. There are also two en suite bedrooms, a guest WC and a utility room.

Outside there is driveway parking and side access to a rear garden.

The new Green Meadows development is off Ranald Court, close to Ascot Racecourse. Other nearby places of interest include The Berkshire Golf Club, Coworth Park, Guards Polo Club, Legoland, The Lexicon, Sunningdale Golf Club, Swinley Forest Golf Club, Wentworth Club and Windsor Great Park. Popular local schools include Bishopsgate, Charters, Cheapside, Hall Grove, Heathfield, Lambrook, LVS, Papplewick, St George's, St Francis, St Mary's, and Sunningdale. The nearest train station is Ascot where trains run to London, Reading and Guildford. Ascot is also convenient for the M3, M4, M25 and Heathrow Airport.