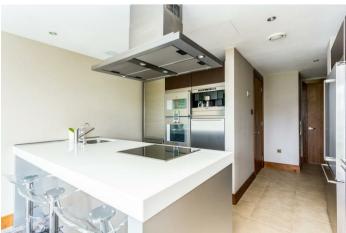

This first floor apartment has south facing living and dining spaces, a modern kitchen with a breakfast bar and built-in Miele and Gaggenau appliances, utility room, linen room, master bedroom with walk-in wardrobe and an en suite bathroom and a second bedroom with built-in wardrobes and an en suite shower room. There is also a separate WC, south facing balcony, air conditioning and a built-in speaker system.