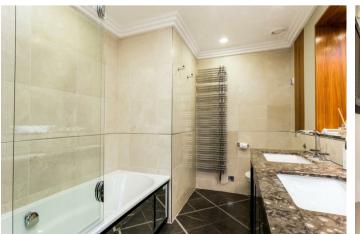

This first floor apartment has south facing living and dining spaces, a modern kitchen with a breakfast bar and built-in Miele and Gaggenau appliances, utility room, linen room, master bedroom with walk-in wardrobe and an en suite bathroom and a second bedroom with built-in wardrobes and an en suite shower room. There is also a separate WC, south facing balcony, air conditioning and a built-in speaker system.