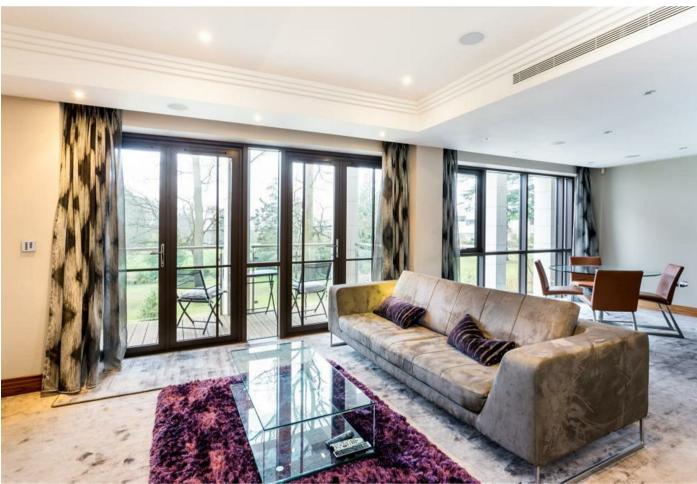

This first floor apartment has south facing living and dining spaces, a modern kitchen with a breakfast bar and built-in Miele and Gaggenau appliances, utility room, linen room, master bedroom with walk-in wardrobe and an en suite bathroom and a second bedroom with built-in wardrobes and an en suite shower room. There is also a separate WC, south facing balcony, air conditioning and a built-in speaker system.