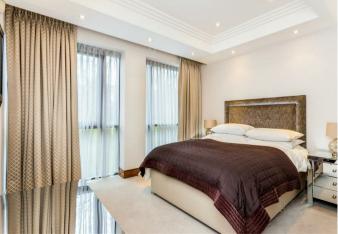

This first floor apartment has south facing living and dining spaces, a modern kitchen with a breakfast bar and built-in Miele and Gaggenau appliances, utility room, linen room, master bedroom with walk-in wardrobe and an en suite bathroom and a second bedroom with built-in wardrobes and an en suite shower room. There is also a separate WC, south facing balcony, air conditioning and a built-in speaker system.