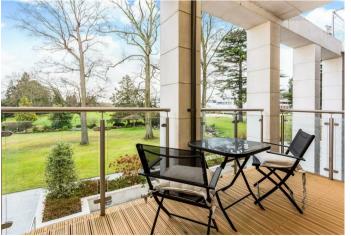

This first floor apartment has south facing living and dining spaces, a modern kitchen with a breakfast bar and built-in Miele and Gaggenau appliances, utility room, linen room, master bedroom with walk-in wardrobe and an en suite bathroom and a second bedroom with built-in wardrobes and an en suite shower room. There is also a separate WC, south facing balcony, air conditioning and a built-in speaker system.