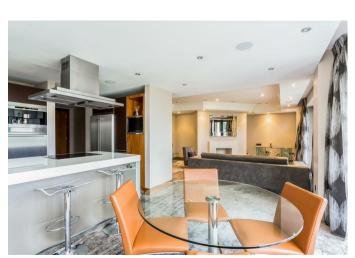

This first floor apartment has south facing living and dining spaces, a modern kitchen with a breakfast bar and built-in Miele and Gaggenau appliances, utility room, linen room, master bedroom with walk-in wardrobe and an en suite bathroom and a second bedroom with built-in wardrobes and an en suite shower room. There is also a separate WC, south facing balcony, air conditioning and a built-in speaker system.