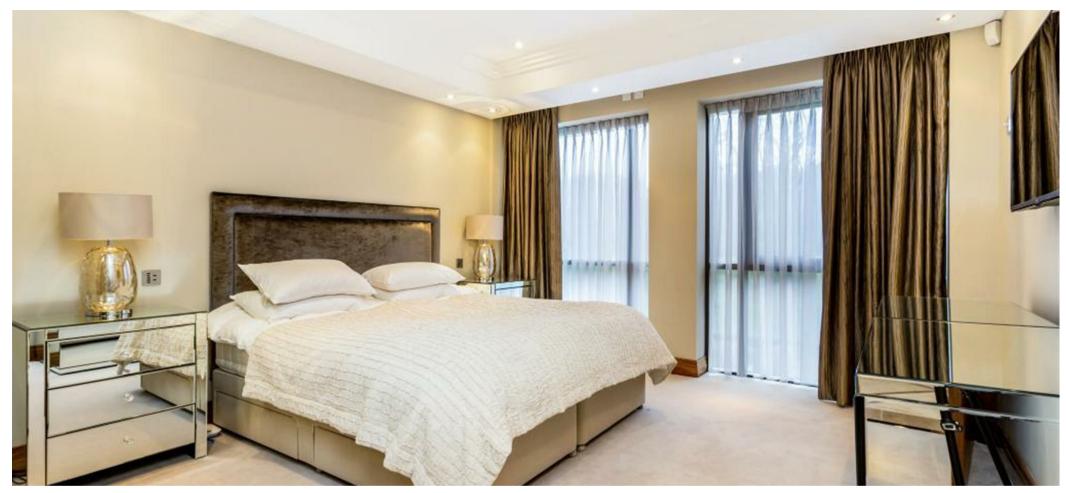

This first floor apartment has south facing living and dining spaces, a modern kitchen with a breakfast bar and built-in Miele and Gaggenau appliances, utility room, linen room, master bedroom with walk-in wardrobe and an en suite bathroom and a second bedroom with built-in wardrobes and an en suite shower room. There is also a separate WC, south facing balcony, air conditioning and a built-in speaker system.