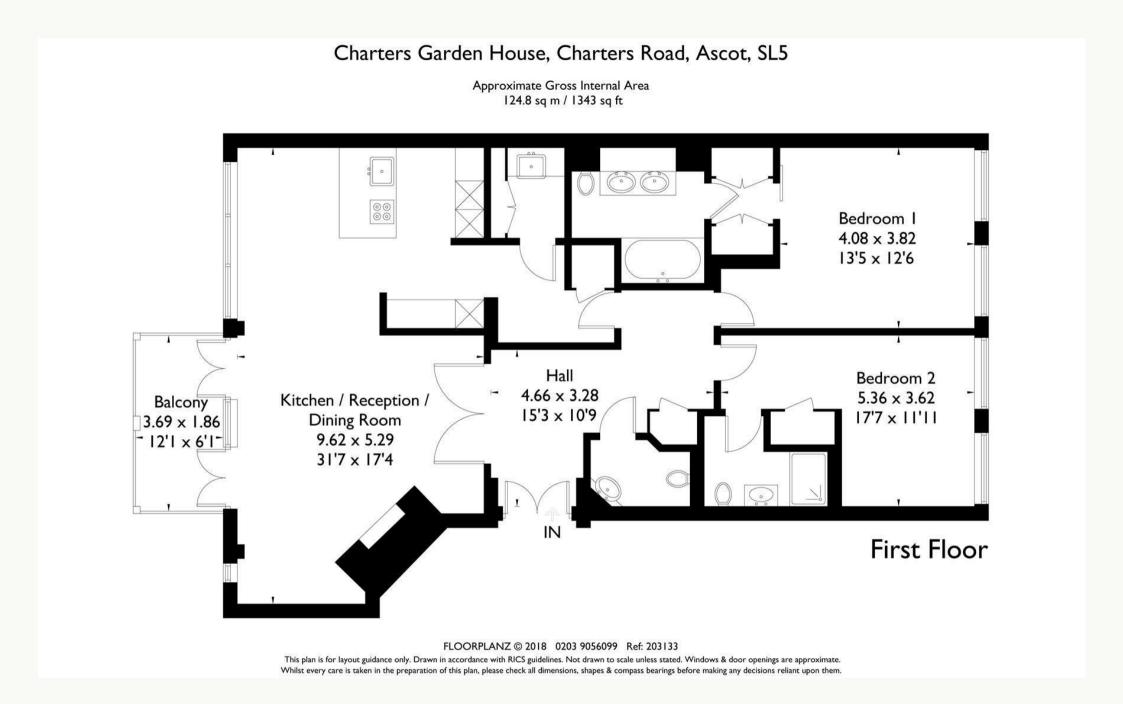

## A two double bedroom, two bathroom first floor apartment with a south facing balcony, underground parking and concierge services.

The Garden House is part of the prestigious Charters estate in Sunningdale. The development is gated and has 24hr concierge, communal gardens, tennis court, gym, billiards room, swimming pool and spa.

This first floor apartment has south facing living and dining spaces, a modern kitchen with a breakfast bar and built-in Miele and Gaggenau appliances, utility room, linen room, master bedroom with walk-in wardrobe and an en suite bathroom and a second bedroom with built-in wardrobes and an en suite shower room. There is also a separate WC, south facing balcony, air conditioning and a built-in speaker system.