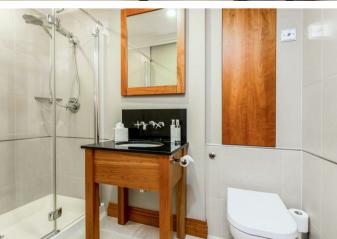

This first floor apartment has south facing living and dining spaces, a modern kitchen with a breakfast bar and built-in Miele and Gaggenau appliances, utility room, linen room, master bedroom with walk-in wardrobe and an en suite bathroom and a second bedroom with built-in wardrobes and an en suite shower room. There is also a separate WC, south facing balcony, air conditioning and a built-in speaker system.