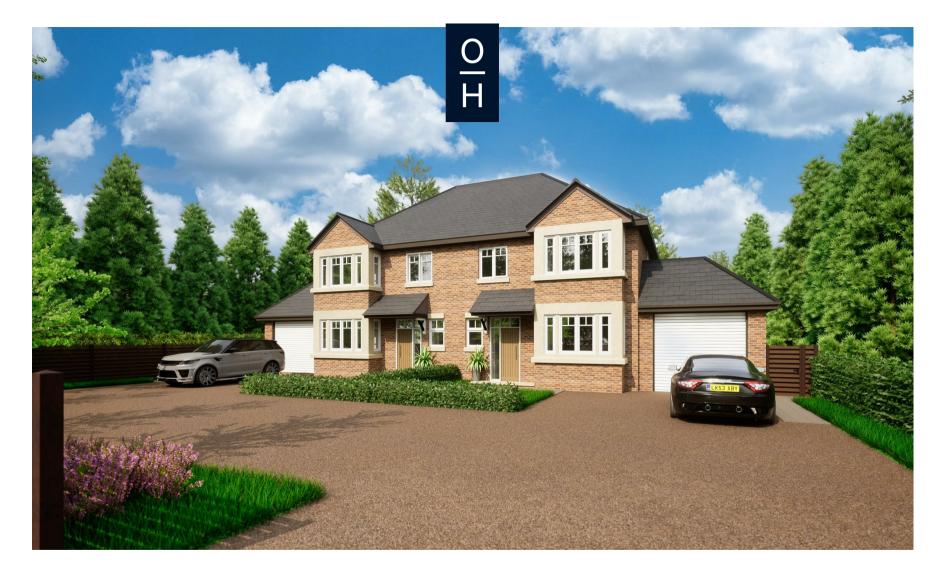

## Green Meadows, Ascot

**OSBORNE HEATH** 

## A brand new four bedroom, two bathroom house with a driveway and garage.

This brand new home is finished to a high specification to include underfloor heating, Miele and Siemens appliances, Quooker tap, CCTV, NEST system and EV charging.

Outside there is driveway parking, a garage and side access to a south west facing rear garden which has a large garden studio.

The new Green Meadows development is off Winkfield Road, close to Ascot Racecourse. Other nearby places of interest include The Berkshire Golf Club, Coworth Park, Guards Polo Club, Legoland, The Lexicon, Sunningdale Golf Club, Swinley Forest Golf Club, Wentworth Club and Windsor Great Park. Popular local schools include Bishopsgate, Charters, Cheapside, Hall Grove, Heathfield, Lambrook, LVS, Papplewick, St George's, St Francis, St Mary's, and Sunningdale. The nearest train station is Ascot where trains run to London, Reading and Guildford. Ascot is also convenient for the M3, M4, M25 and Heathrow Airport.