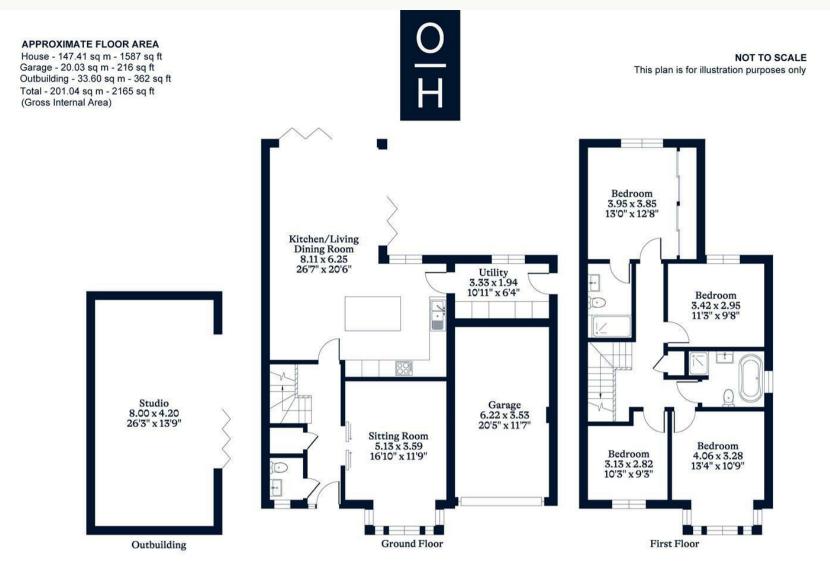

Downstairs there is a formal living room, large kitchen with central island plus living and dining areas leading out to the garden, utility room and a downstairs WC.

Upstairs there are four bedrooms, an en suite shower room to the principal bedroom and a family bathroom.

Outside there is driveway parking, a garage and side access to a south west facing rear garden which has a large garden studio.

The new Green Meadows development is off Winkfield Road, close to Ascot Racecourse. Other nearby places of interest include The Berkshire Golf Club, Coworth Park, Guards Polo Club, Legoland, The Lexicon, Sunningdale Golf Club, Swinley Forest Golf Club, Wentworth Club and Windsor Great Park. Popular local schools include Bishopsgate, Charters, Cheapside, Hall Grove, Heathfield, Lambrook, LVS, Papplewick, St George's, St Francis, St Mary's, and Sunningdale. The nearest train station is Ascot where trains run to London, Reading and Guildford. Ascot is also convenient for the M3, M4, M25 and Heathrow Airport.

EPC rating TBC. Council Tax band TBC.

This plan is for layout guidance only. Not drawn to scale unless stated. Windows and door openings are approximate. Whilst every care is taken in the preparation of this plan, please check all dimensions, shapes and compass bearings before making any decisions reliant upon them.