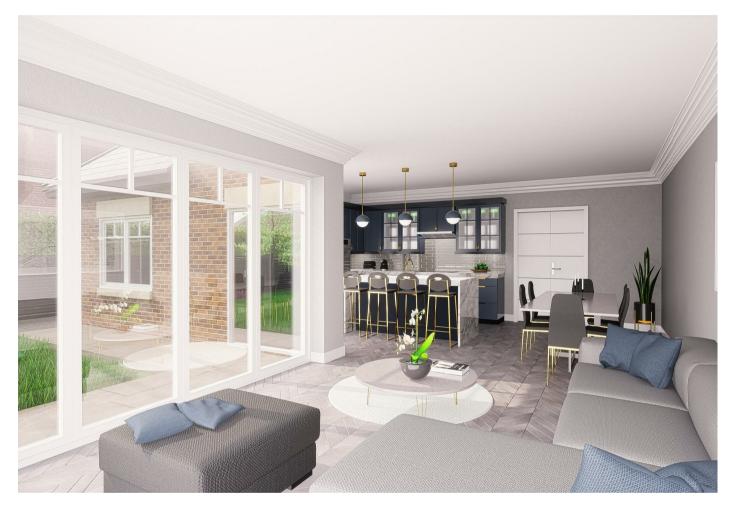

Downstairs there is a formal living room, large kitchen with central island plus living and dining areas leading out to the garden, utility room and a downstairs WC.

Upstairs there are four bedrooms, an en suite shower room to the principal bedroom and a family bathroom.