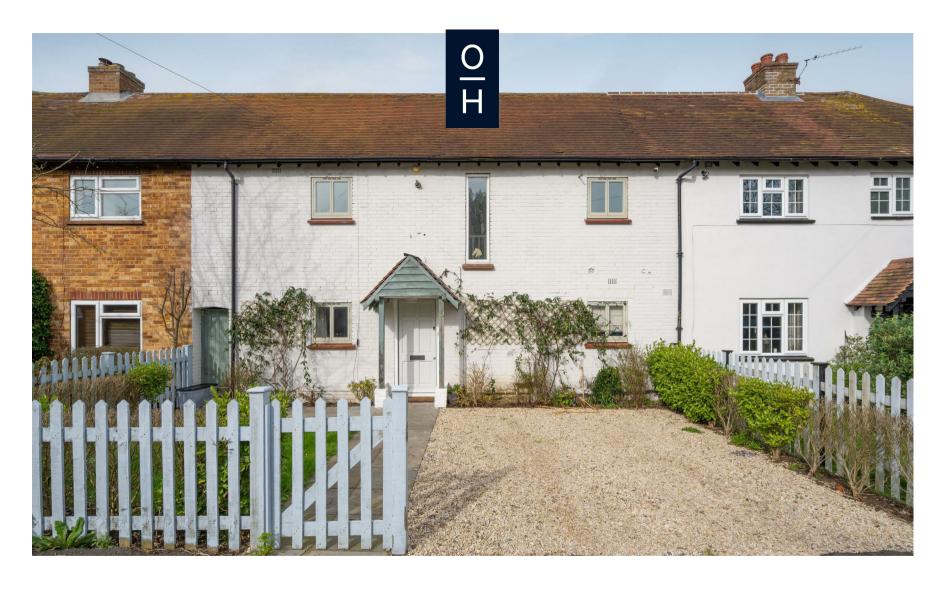

## An extended three double bedroom, three bathroom house in a semi-rural location with driveway parking and a useful garden room.

This beautifully presented cottage has been extended and remodelled by the current owner into a stylish family home.

Outside, the front garden has a painted picket fence, an area of lawn, gate to the rear garden and driveway parking for one car. The rear garden has paving, an area of lawn with shrub/flower beds and a useful garden room.