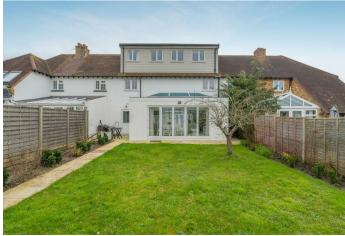

## An extended three double bedroom, three bathroom house in a semi-rural location with driveway parking and a useful garden room.

This beautifully presented cottage has been extended and remodelled by the current owner into a stylish family home.

Outside, the front garden has a painted picket fence, an area of lawn, gate to the rear garden and driveway parking for one car. The rear garden has paving, an area of lawn with shrub/flower beds and a useful garden room.