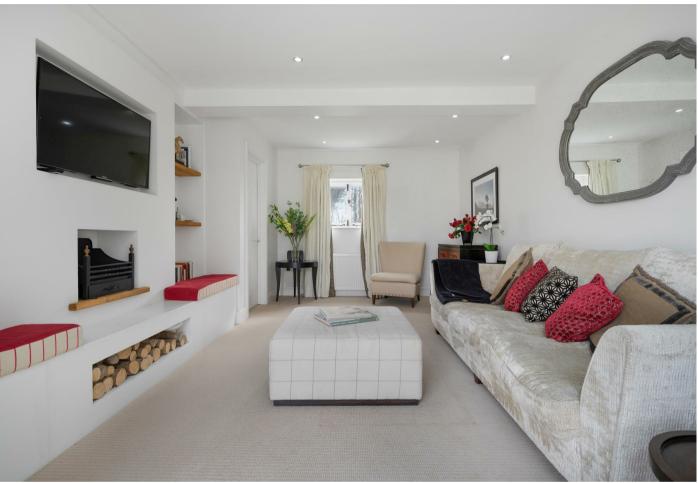

The ground floor has a living room, dining room with roof lantern and bi-folding doors, kitchen, utility room, study and a downstairs WC.

On the first floor there are two double bedrooms, both with en suite shower rooms, and on the second floor is the principal bedroom and a large period style bathroom.