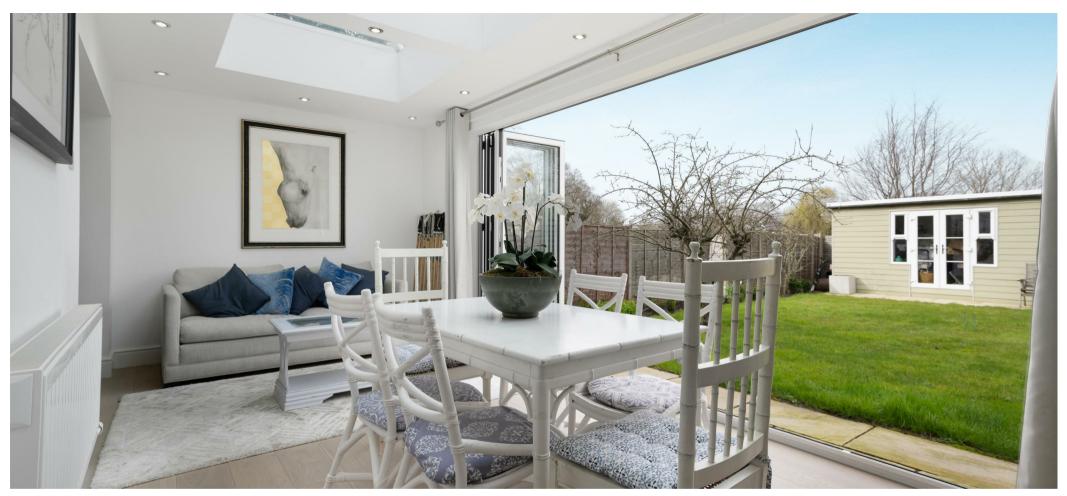

The ground floor has a living room, dining room with roof lantern and bi-folding doors, kitchen, utility room, study and a downstairs WC.

On the first floor there are two double bedrooms, both with en suite shower rooms, and on the second floor is the principal bedroom and a large period style bathroom.