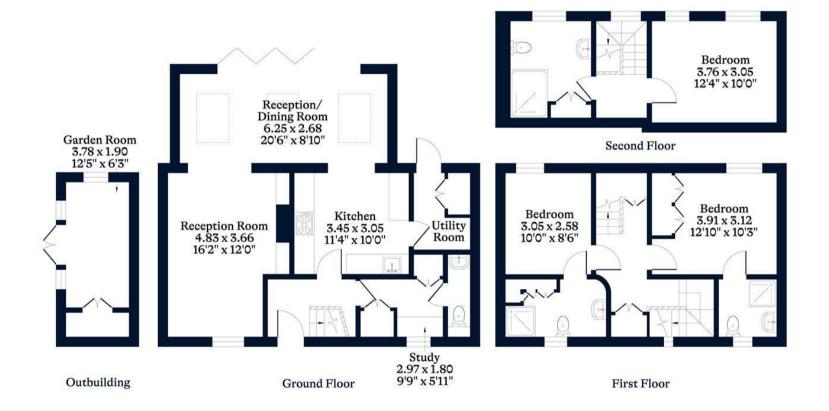

The ground floor has a living room, dining room with roof lantern and bi-folding doors, kitchen, utility room, study and a downstairs WC.

On the first floor there are two double bedrooms, both with en suite shower rooms, and on the second floor is the principal bedroom and a large period style bathroom.

## APPROXIMATE FLOOR AREA House - 130.25 sq m - 1402 sq ft Outbuilding - 9.01 sq m - 97 sq ft Total - 139.26 sq m - 1499 sq ft (Gross Internal Area)

## NOT TO SCALE This plan is for illustration purposes only

This plan is for layout guidance only. Not drawn to scale unless stated. Windows and door openings are approximate. Whilst every care is taken in the preparation of this plan, please check all dimensions, shapes and compass bearings before making any decisions reliant upon them.