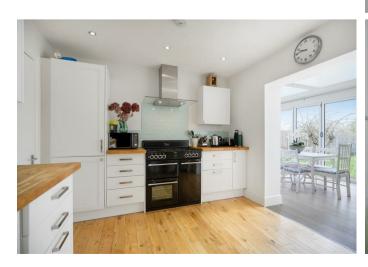

The ground floor has a living room, dining room with roof lantern and bi-folding doors, kitchen, utility room, study and a downstairs WC.

On the first floor there are two double bedrooms, both with en suite shower rooms, and on the second floor is the principal bedroom and a large period style bathroom.