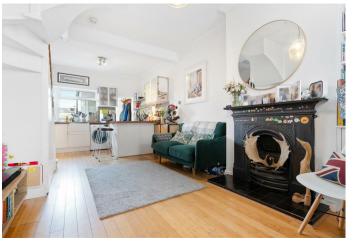

On the ground floor there is a sitting room with cast iron fireplace leading on to an open-plan kitchen with breakfast bar, rear lobby with a door to the rear garden, and a bathroom with a white suite.