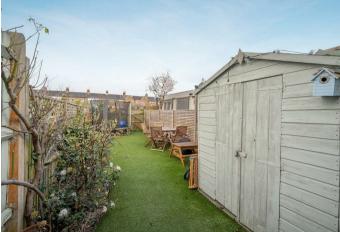

The first floor has two double bedrooms and stairs leading up to a useful loft room with an exposed brick wall.

Outside, the fenced rear garden has an area of artificial grass, timber garden shed and a rear gate.