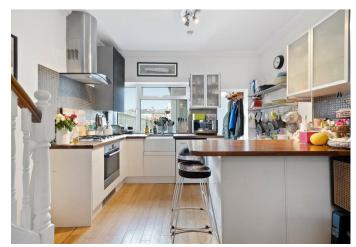

On the ground floor there is a sitting room with cast iron fireplace leading on to an open-plan kitchen with breakfast bar, rear lobby with a door to the rear garden, and a bathroom with a white suite.