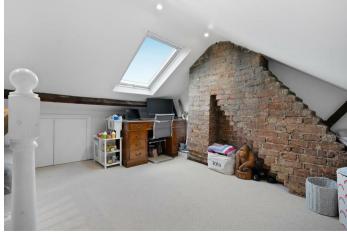

The first floor has two double bedrooms and stairs leading up to a useful loft room with an exposed brick wall.

Outside, the fenced rear garden has an area of artificial grass, timber garden shed and a rear gate.