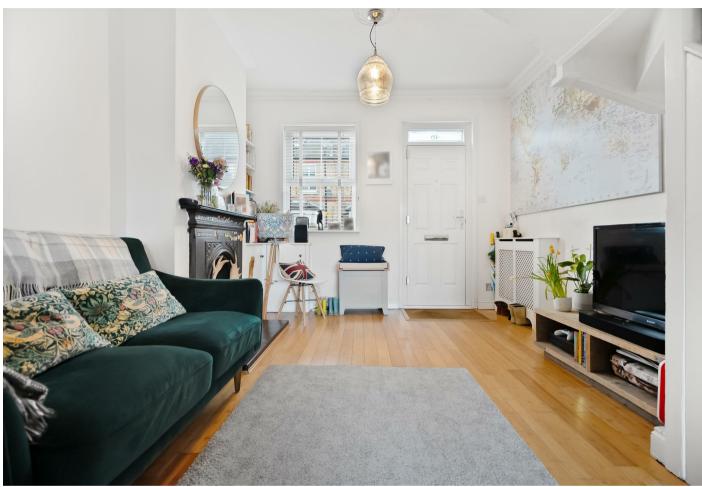

On the ground floor there is a sitting room with cast iron fireplace leading on to an open-plan kitchen with breakfast bar, rear lobby with a door to the rear garden, and a bathroom with a white suite.