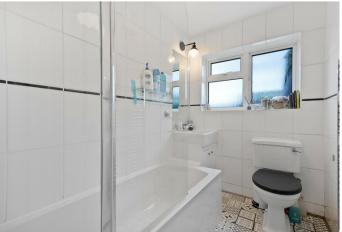

On the ground floor there is a sitting room with cast iron fireplace leading on to an open-plan kitchen with breakfast bar, rear lobby with a door to the rear garden, and a bathroom with a white suite.