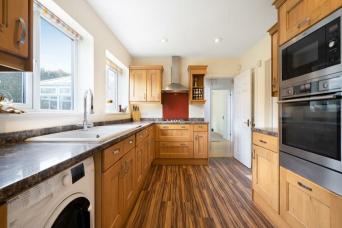

## A four double bedroom, two bathroom detached house in a cul-de-sac, with a driveway and double garage.

Downstairs there is a living room with fireplace, dining room leading through to the conservatory, kitchen with space for a table and chairs, downstairs WC and integral access to the garage.