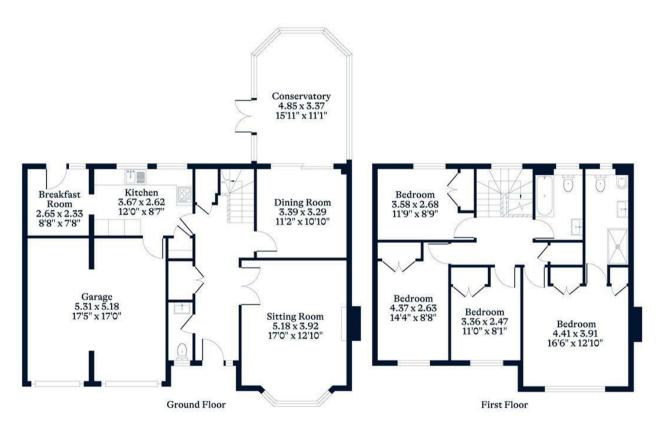

## A four double bedroom, two bathroom detached house in a cul-de-sac, with a driveway and double garage.

Downstairs there is a living room with fireplace, dining room leading through to the conservatory, kitchen with space for a table and chairs, downstairs WC and integral access to the garage.

Upstairs there are four double bedrooms, an en suite shower room to the principal bedroom and a modern family bathroom.

Outside there is driveway parking, a double garage and side access to a secluded rear garden with lawn and decked areas.

## APPROXIMATE FLOOR AREA

House - 151.10 sq m - 1626 sq ft Garage - 27.26 sq m - 293 sq ft Total - 178.36 sq m - 1919 sq ft (Gross Internal Area)

## NOT TO SCALE

This plan is for illustration purposes only

This plan is for layout guidance only. Not drawn to scale unless stated. Windows and door openings are approximate. Whilst every care is taken in the preparation of this plan, please check all dimensions, shapes and compass bearings before making any decisions reliant upon them.