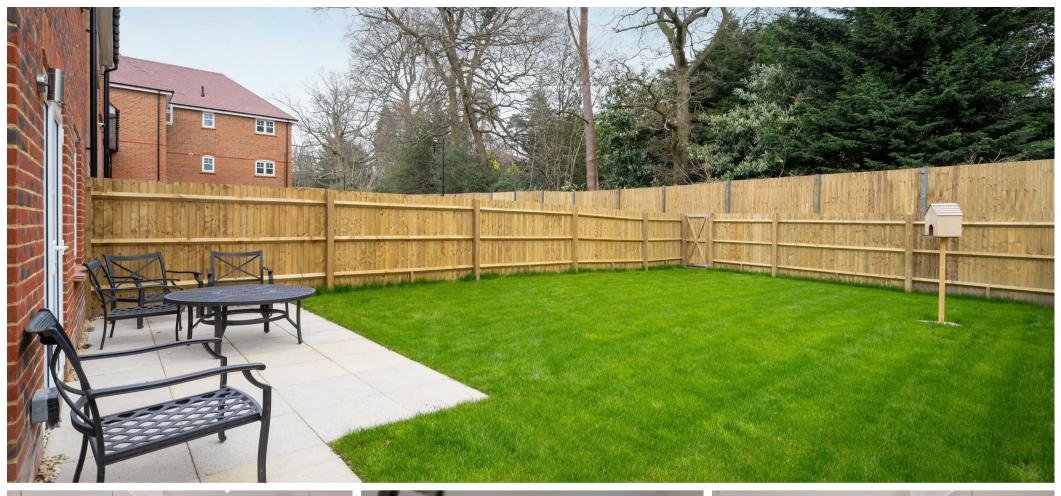

Outside there is driveway parking for two vehicles, a garage and a south east facing garden. There is further visitor parking for your guests.

Martin Avenue is a small cul-de-sac in the Sunninghill Square development. The development is in the centre of Sunninghill village which has a number of local high street businesses and great restaurants and pubs. Nearby schools include ACS, Bishopsgate, Charters, Hall Grove, Lambrook, The Marist, Papplewick, St Francis, St George's, St Mary's and St Michaels. Nearby places of interest include Ascot Racecourse, Coworth Park, Guards Polo Club, Legoland, The Lexicon, Swinley Forest, Wentworth Club, Windsor Castle and Windsor Great Park. Sunninghill is also convenient for the M3, M4, M25 and Heathrow Airport.