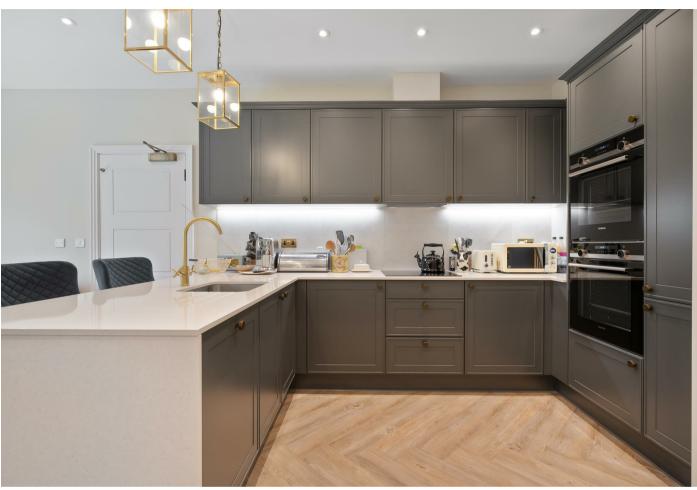

The Bowood was recently build by Berkeley Homes and this property includes Siemens appliances, underfloor heating on the ground floor and sliding sash windows.

The ground floor has a kitchen with breakfast bar, living and dining spaces, a study, downstairs WC and a utility cupboard.