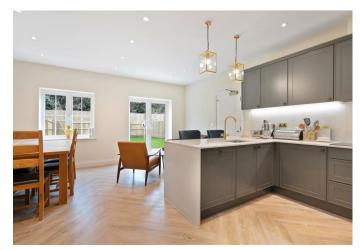

The Bowood was recently build by Berkeley Homes and this property includes Siemens appliances, underfloor heating on the ground floor and sliding sash windows.

The ground floor has a kitchen with breakfast bar, living and dining spaces, a study, downstairs WC and a utility cupboard.