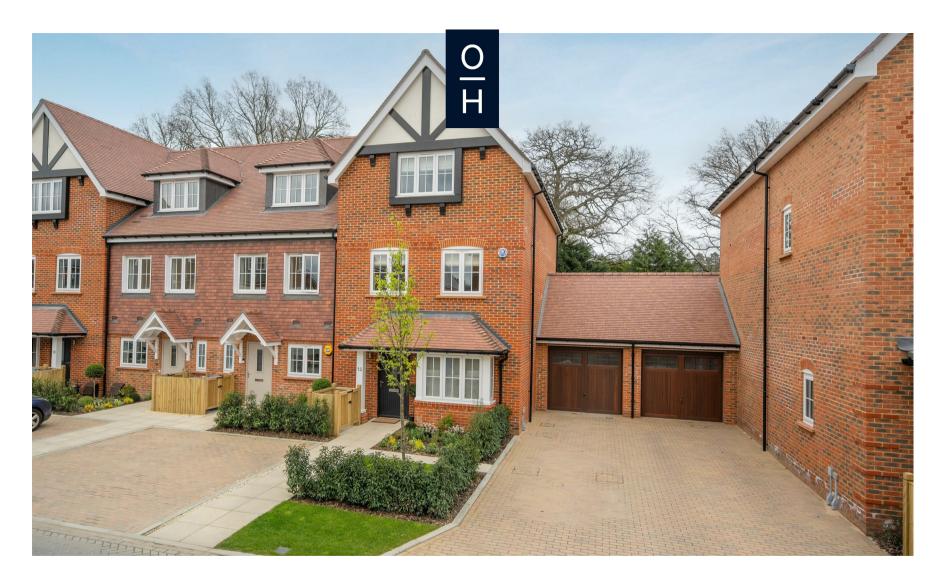

## Martin Avenue, Sunninghill

**OSBORNE HEATH** 

Recently built by Berkeley Homes is this four bedroom, three bathroom house with a garage and driveway in a cul-de-sac located in the centre of Sunninghill village.

Outside there is driveway parking for two vehicles, a garage and a south east facing garden. There is further visitor parking for your guests.

Martin Avenue is a small cul-de-sac in the Sunninghill Square development. The development is in the centre of Sunninghill village which has a number of local high street businesses and great restaurants and pubs. Nearby schools include ACS, Bishopsgate, Charters, Hall Grove, Lambrook, The Marist, Papplewick, St Francis, St George's, St Mary's and St Michaels. Nearby places of interest include Ascot Racecourse, Coworth Park, Guards Polo Club, Legoland, The Lexicon, Swinley Forest, Wentworth Club, Windsor Castle and Windsor Great Park. Sunninghill is also convenient for the M3, M4, M25 and Heathrow Airport.