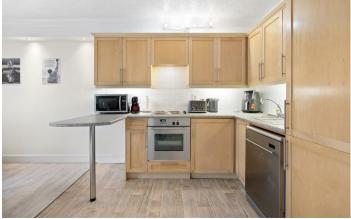

## Woodmill Court, London Road, Ascot

**OSBORNE HEATH** 

A two bedroom apartment with allocated parking and within walking distance of Ascot high street and station.

This apartment offers a principal bedroom with built-in wardrobes, family bathroom, guest bedroom, open plan kitchen, living and dining area with a breakfast bar off the kitchen and a wc.