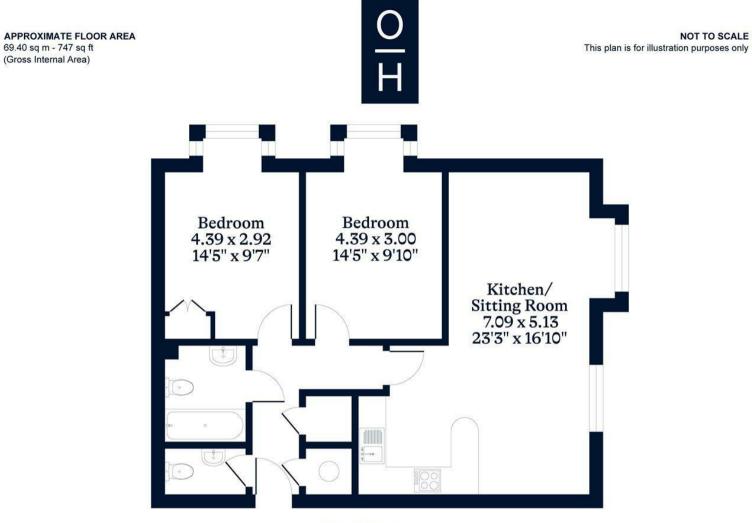

EPC rating B. Council tax C. Lease 102 years remaining. Ground rent £195pa. Service charge £1,700pa

First Floor

This plan is for layout guidance only. Not drawn to scale unless stated. Windows and door openings are approximate. Whilst every care is taken in the preparation of this plan, please check all dimensions, shapes and compass bearings before making any decisions reliant upon them.