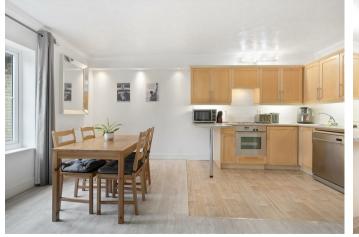

## Woodmill Court, London Road, Ascot

**OSBORNE HEATH** 

A two bedroom apartment with allocated parking and within walking distance of Ascot high street and station.

This apartment offers a principal bedroom with built-in wardrobes, family bathroom, guest bedroom, open plan kitchen, living and dining area with a breakfast bar off the kitchen and a wc.