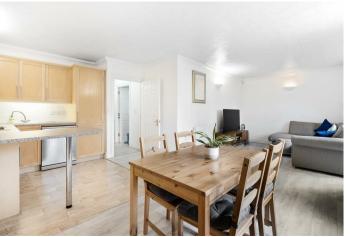

## Woodmill Court, London Road, Ascot

**OSBORNE HEATH** 

A two bedroom apartment with allocated parking and within walking distance of Ascot high street and station.

This apartment offers a principal bedroom with built-in wardrobes, family bathroom, guest bedroom, open plan kitchen, living and dining area with a breakfast bar off the kitchen and a wc.