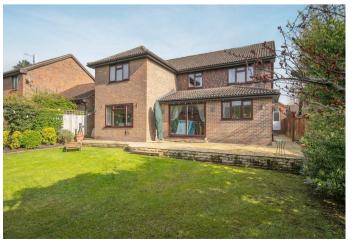

Cavendish Meads, Sunninghill

**OSBORNE HEATH** 

A four bedroom, three bathroom detached family home with a west facing garden in a popular cul-de-sac in the village of Sunninghill.

On the ground floor there is a double aspect living room, openplan kitchen with living and dining areas, utility room, study and a downstairs WC.

The first floor has four bedrooms with built-in wardrobes, two en suites and a modern family bathroom.

To the front of the house is driveway parking, a double garage and side access to the rear west facing garden.