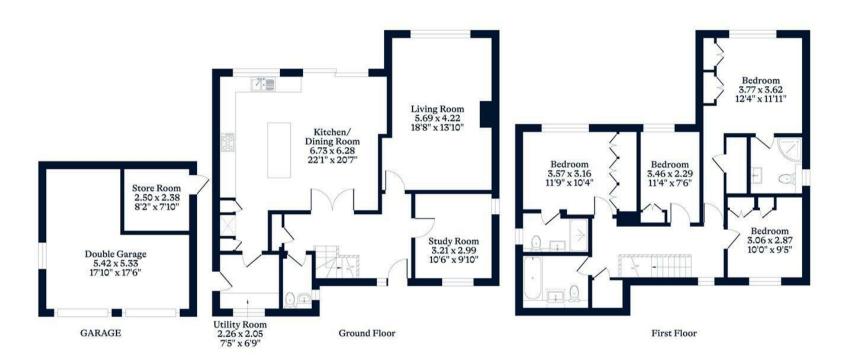

Cavendish Meads, Sunninghill

**OSBORNE HEATH** 

A four bedroom, three bathroom detached family home with a west facing garden in a popular cul-de-sac in the village of Sunninghill.

On the ground floor there is a double aspect living room, openplan kitchen with living and dining areas, utility room, study and a downstairs WC.

The first floor has four bedrooms with built-in wardrobes, two en suites and a modern family bathroom.

To the front of the house is driveway parking, a double garage and side access to the rear west facing garden.

## APPROXIMATE FLOOR AREA

House - 165.30 sq m - 1779 sq ft Garage - 28.90 sq m - 311 sq ft Total - 194.20 sq m - 2090 sq ft (Gross Internal Area)

## NOT TO SCALE

This plan is for illustration purposes only

This plan is for layout guidance only. Not drawn to scale unless stated. Windows and door openings are approximate. Whilst every care is taken in the preparation of this plan, please check all dimensions, shapes and compass bearings before making any decisions reliant upon them.