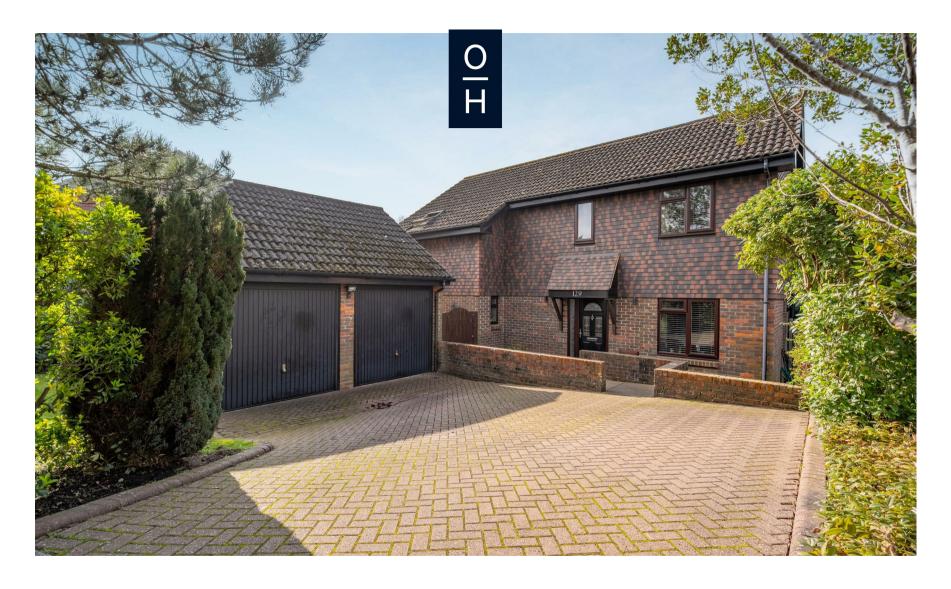

Cavendish Meads, Sunninghill

**OSBORNE HEATH** 

A four bedroom, three bathroom detached family home with a west facing garden in a popular cul-de-sac in the village of Sunninghill.

On the ground floor there is a double aspect living room, openplan kitchen with living and dining areas, utility room, study and a downstairs WC.

The first floor has four bedrooms with built-in wardrobes, two en suites and a modern family bathroom.

To the front of the house is driveway parking, a double garage and side access to the rear west facing garden.