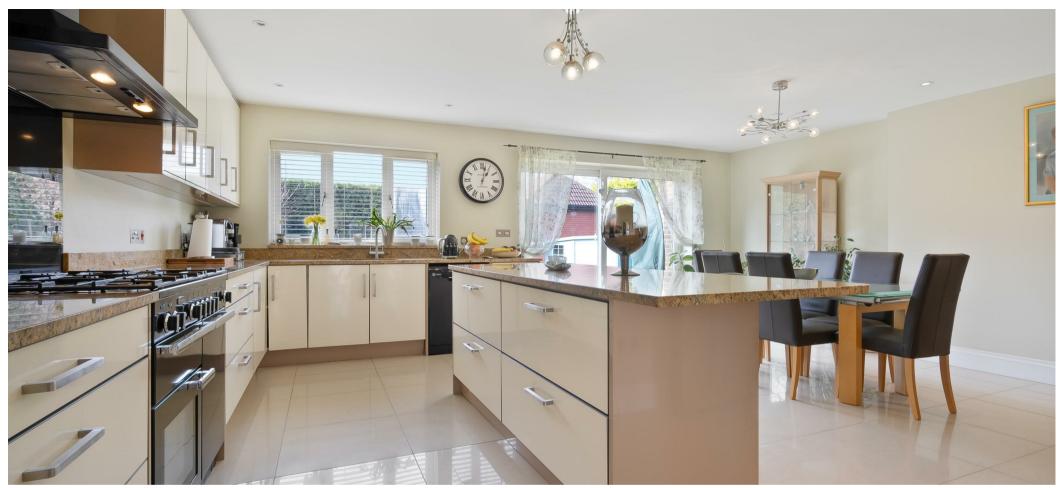

Cavendish Meads, Sunninghill

**OSBORNE HEATH** 

A four bedroom, three bathroom detached family home with a west facing garden in a popular cul-de-sac in the village of Sunninghill.

On the ground floor there is a double aspect living room, openplan kitchen with living and dining areas, utility room, study and a downstairs WC.