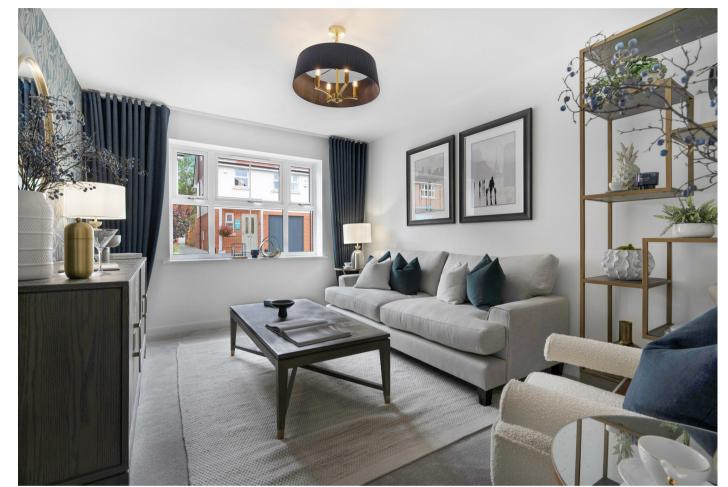

On the ground floor there is an open-plan kitchen/dining/family room with bi-fold doors, a utility room, WC and a separate snug.

The first floor has a double bedroom which is light and airy with French doors leading out onto a generous balcony, there are two further bedrooms and a family bathroom.

On the second floor is the principal bedroom with ensuite, dressing room and fitted wardrobes.

Outside, there is a west facing rear garden with a patio and lawn. There is driveway parking for two cars and an EV charging point.