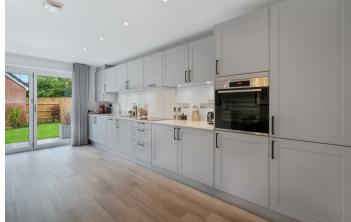

On the ground floor there is an open-plan kitchen/dining/family room with bi-fold doors, a utility room, WC and a separate snug.

The first floor has a double bedroom which is light and airy with French doors leading out onto a generous balcony, there are two further bedrooms and a family bathroom.