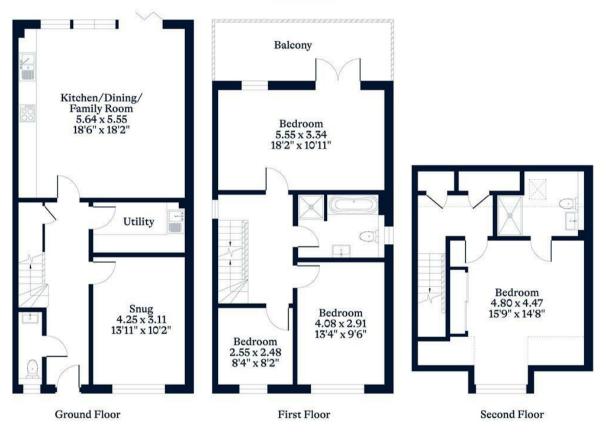

On the ground floor there is an open-plan kitchen/dining/family room with bi-fold doors, a utility room, WC and a separate snug.

The first floor has a double bedroom which is light and airy with French doors leading out onto a generous balcony, there are two further bedrooms and a family bathroom.

On the second floor is the principal bedroom with ensuite, dressing room and fitted wardrobes.

Outside, there is a west facing rear garden with a patio and lawn. There is driveway parking for two cars and an EV charging point.