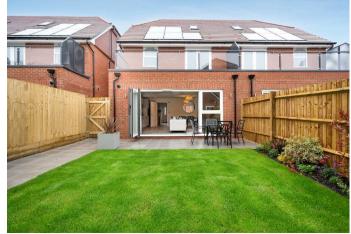

## Honeysuckle Close, Windsor

**OSBORNE HEATH** 

\*\*NEW SHOW HOME AVAILABLE\*\* An attractive four bedroom end-ofterrace house situated on the new Oakley Mews development. These EPC A-rated homes are extremely energy efficient, saving both energy and money.

On the second floor is the principal bedroom with ensuite, dressing room and fitted wardrobes.

Outside, there is a west facing rear garden with a patio and lawn. There is driveway parking for two cars and an EV charging point.