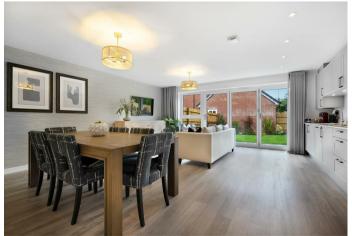

On the ground floor there is an open-plan kitchen/dining/family room with bi-fold doors, a utility room, WC and a separate snug.

The first floor has a double bedroom which is light and airy with French doors leading out onto a generous balcony, there are two further bedrooms and a family bathroom.