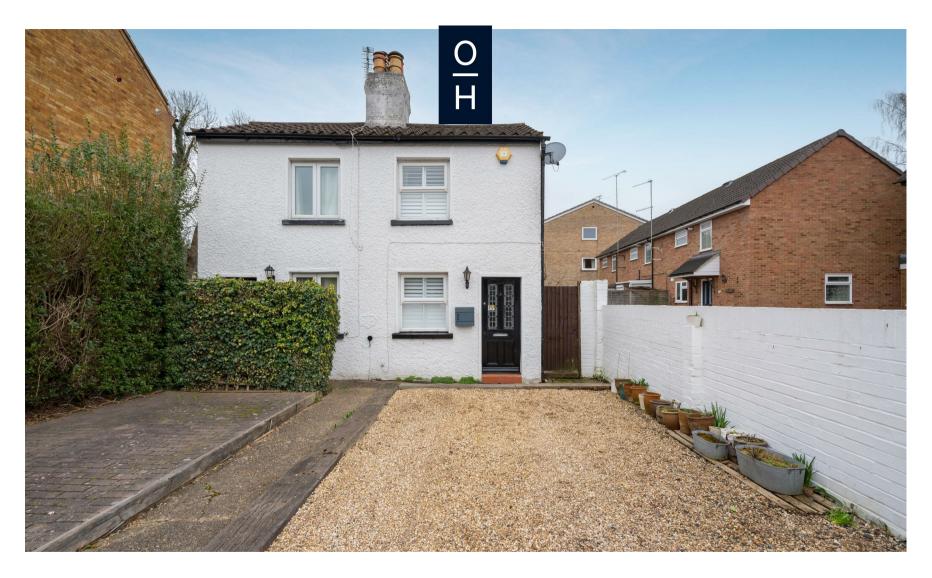

## Manor Cottages, Windsor

**OSBORNE HEATH** 

## A rarely available one bedroom house close to Imperial Park, with character features, driveway parking and no onward chain.

The ground floor comprises a double reception room with an exposed brick wall, log burner, exposed floor boards and doors out to the rear garden, and there is a compact but colourful kitchen at the rear.

The first floor has a double bedroom with exposed floor boards and a cast iron fireplace, and there is an en suite period style bathroom.

Outside, there is driveway parking for one car and a side gate leading to the rear garden. The low maintenance rear garden has patterned paving on two levels, close boarded fencing and a useful summerhouse with storage behind.

Manor Cottages is tucked away in Clewer New Town. Windsor has a wide range of shops and restaurants as well as Windsor Castle, Windsor Great Park, Windsor Racecourse and Legoland. Nearby train stations include Windsor & Eton Central and Windsor & Eton Riverside where trains run to London Paddington (via Slough -Elizabeth Line) and London Waterloo. Windsor is also convenient for the M4, M25 and Heathrow Airport and the area is served by a number of well-regarded state, private and international schools. There is access to Imperial Park moments from the property.