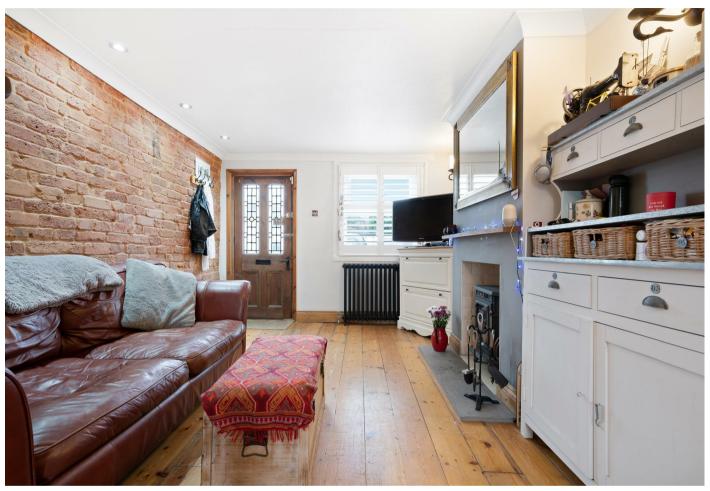

## A rarely available one bedroom house close to Imperial Park, with character features, driveway parking and no onward chain.

The ground floor comprises a double reception room with an exposed brick wall, log burner, exposed floor boards and doors out to the rear garden, and there is a compact but colourful kitchen at the rear.