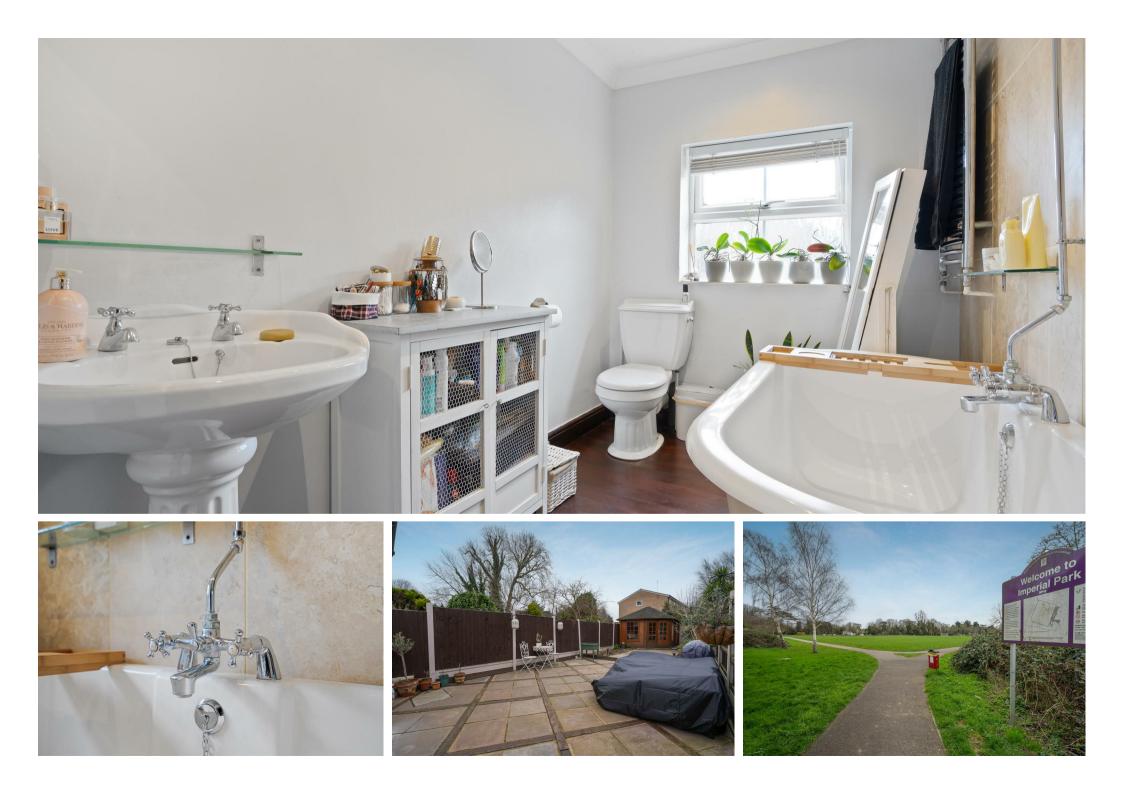

The first floor has a double bedroom with exposed floor boards and a cast iron fireplace, and there is an en suite period style bathroom.

Outside, there is driveway parking for one car and a side gate leading to the rear garden. The low maintenance rear garden has patterned paving on two levels, close boarded fencing and a useful summerhouse with storage behind.

Manor Cottages is tucked away in Clewer New Town. Windsor has a wide range of shops and restaurants as well as Windsor Castle, Windsor Great Park, Windsor Racecourse and Legoland. Nearby train stations include Windsor & Eton Central and Windsor & Eton Riverside where trains run to London Paddington (via Slough -Elizabeth Line) and London Waterloo. Windsor is also convenient for the M4, M25 and Heathrow Airport and the area is served by a number of well-regarded state, private and international schools. There is access to Imperial Park moments from the property.