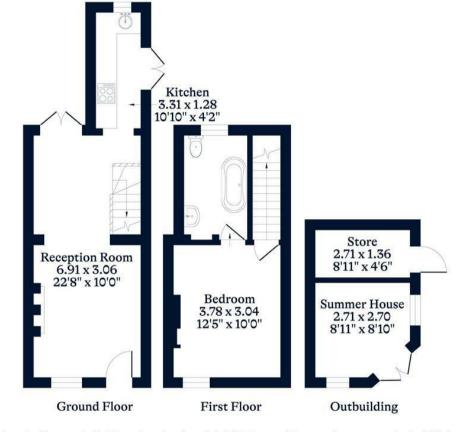

## APPROXIMATE FLOOR AREA

House - 45.84 sq m - 493 sq ft Outbuilding - 10.78 sq m - 116 sq ft Total - 56.62 sq m - 609 sq ft (Gross Internal Area)

NOT TO SCALE This plan is for illustration purposes only

This plan is for layout guidance only. Not drawn to scale unless stated. Windows and door openings are approximate. Whilst every care is taken in the preparation of this plan, please check all dimensions, shapes and compass bearings before making any decisions reliant upon them.