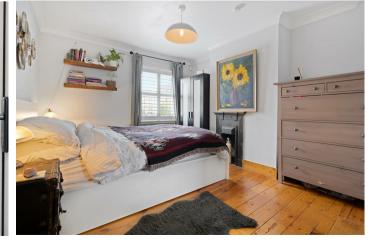

The first floor has a double bedroom with exposed floor boards and a cast iron fireplace, and there is an en suite period style bathroom.

Outside, there is driveway parking for one car and a side gate leading to the rear garden. The low maintenance rear garden has patterned paving on two levels, close boarded fencing and a useful summerhouse with storage behind.