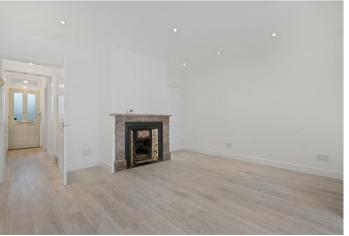

On the ground floor, there is a snug dining room, a large family room with a stone-built fireplace, a modern kitchen with a range cooker, a breakfast room that leads out to the garden, and a downstairs WC.