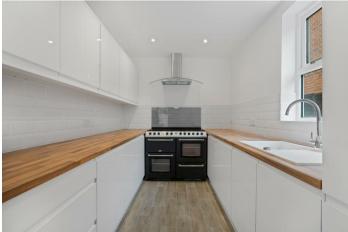

On the ground floor, there is a snug dining room, a large family room with a stone-built fireplace, a modern kitchen with a range cooker, a breakfast room that leads out to the garden, and a downstairs WC.