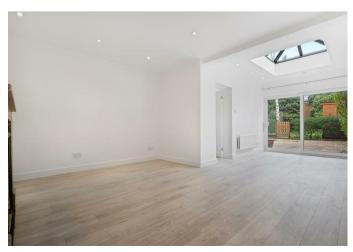

On the ground floor, there is a snug dining room, a large family room with a stone-built fireplace, a modern kitchen with a range cooker, a breakfast room that leads out to the garden, and a downstairs WC.