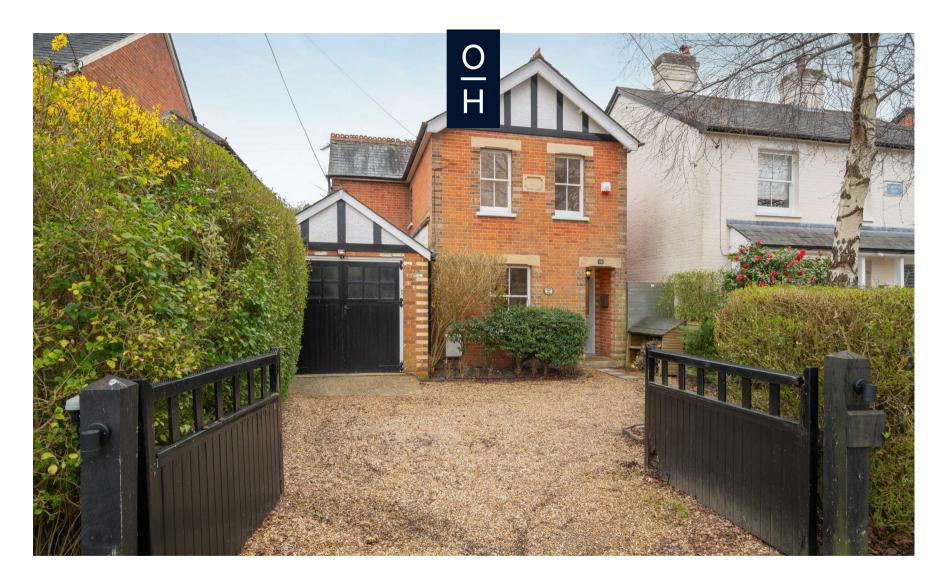

New Road, Ascot

**OSBORNE HEATH** 

## A newly refurbished, four bedroom character home with a driveway, garage and south east facing garden.

This character home has been recently renovated throughout creating a modern space while still preserving its original fireplaces.

On the first floor, you will find the principal bedroom with an ensuite shower room, three further bedrooms, and a family bathroom.

Outside, there is gated driveway, a garage, and a rear garden with a patio, lawn, and a shed.