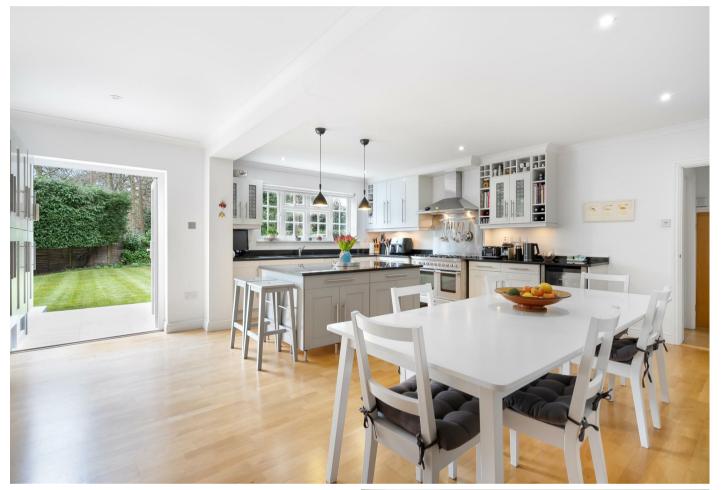

Downstairs there is a sitting room with fireplace, dining room, modern kitchen with dining area, living room, TV/family room, study, large utility and a downstairs WC.

Upstairs there are five bedrooms, one of which is used as an office, two en suite shower rooms and a large family bathroom.