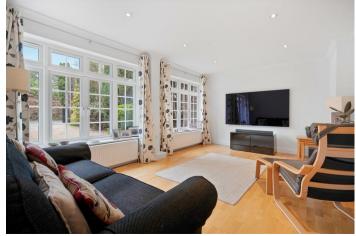

Downstairs there is a sitting room with fireplace, dining room, modern kitchen with dining area, living room, TV/family room, study, large utility and a downstairs WC.

Upstairs there are five bedrooms, one of which is used as an office, two en suite shower rooms and a large family bathroom.