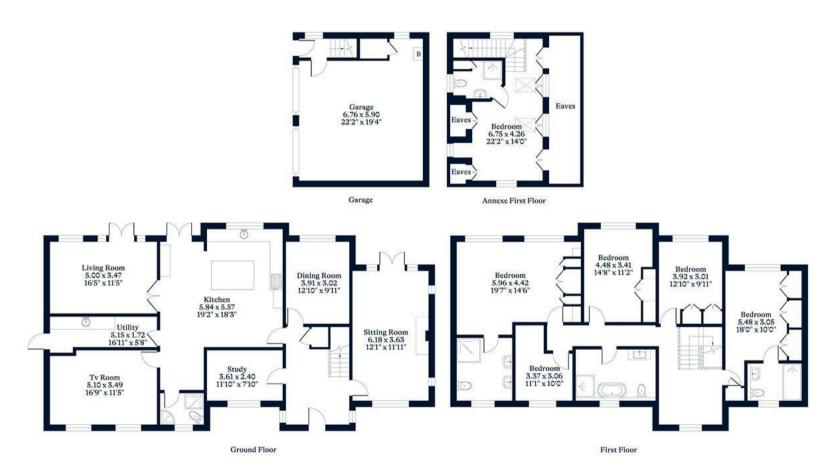

## APPROXIMATE FLOOR AREA

House - 269.73 sq m - 2903 sq ft Garage - 39.88 sq m - 429 sq ft Annexe - 25.90 sq m - 279 sq ft Total - 335.51 sq m - 3611 sq ft (Gross Internal Area)

## NOT TO SCALE

This plan is for illustration purposes only

This plan is for layout guidance only. Not drawn to scale unless stated. Windows and door openings are approximate. Whilst every care is taken in the preparation of this plan, please check all dimensions, shapes and compass bearings before making any decisions reliant upon them.