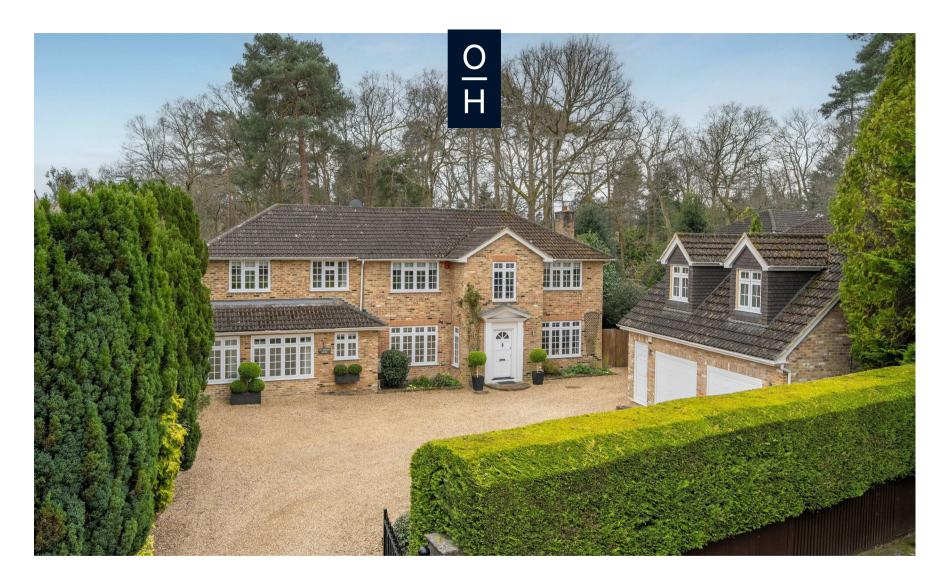

Sunning Avenue, Sunningdale

**OSBORNE HEATH** 

A six bedroom, five bathroom gated family home on one of Sunningdale's premier roads, with a self-contained annexe, double garage, heated swimming pool and a south facing garden.

Sunning Avenue is one of Sunningdale's premier roads. Popular local schools include Bishopsgate, Charters, Cheapside, Hall Grove, Holy Trinity, Lambrook, LVS, The Marist, Papplewick, St Francis, St George's, St Mary's and Sunningdale. Nearby places of interest include Ascot Racecourse, Coworth Park, Guards Polo Club, The Lexicon, Sunningdale Golf Club, Virginia Water Lake, Wentworth Club and Windsor Great Park. The station in Sunningdale runs trains to London Waterloo and Reading. Sunningdale is also convenient for the M3, M4, M25 and Heathrow Airport.