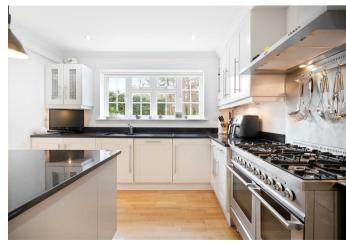

Downstairs there is a sitting room with fireplace, dining room, modern kitchen with dining area, living room, TV/family room, study, large utility and a downstairs WC.

Upstairs there are five bedrooms, one of which is used as an office, two en suite shower rooms and a large family bathroom.