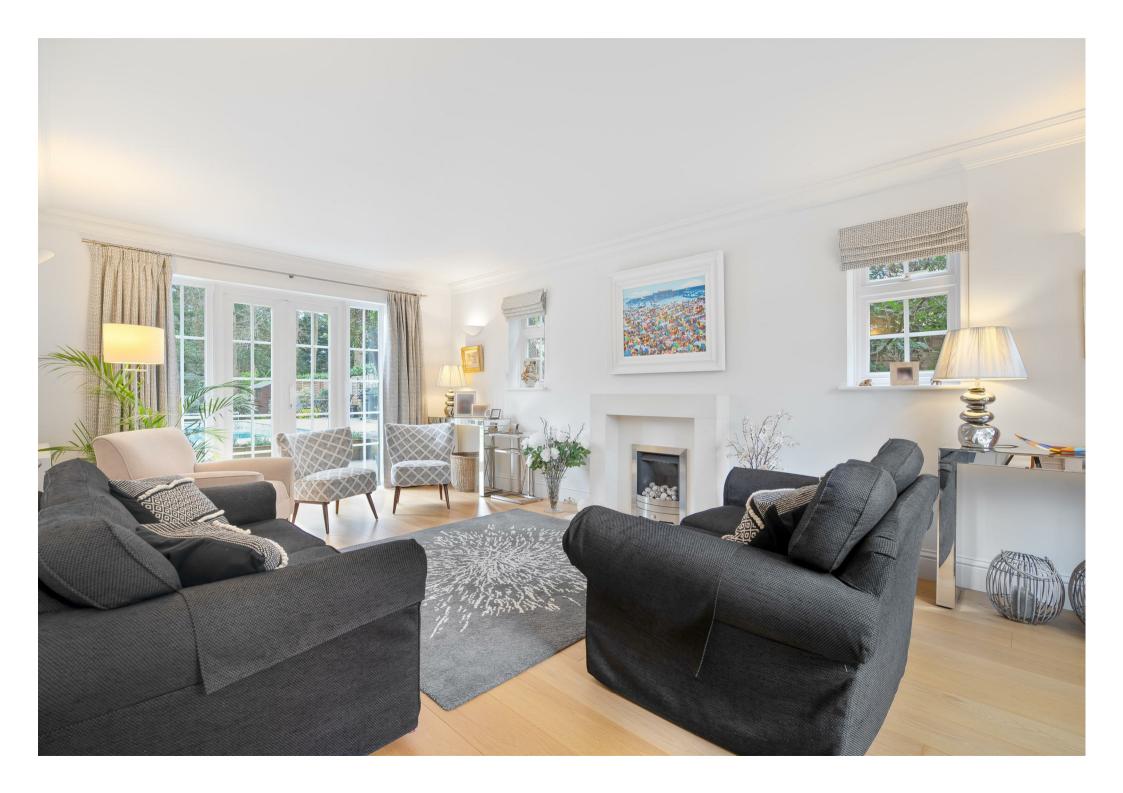

Downstairs there is a sitting room with fireplace, dining room, modern kitchen with dining area, living room, TV/family room, study, large utility and a downstairs WC.

Upstairs there are five bedrooms, one of which is used as an office, two en suite shower rooms and a large family bathroom.