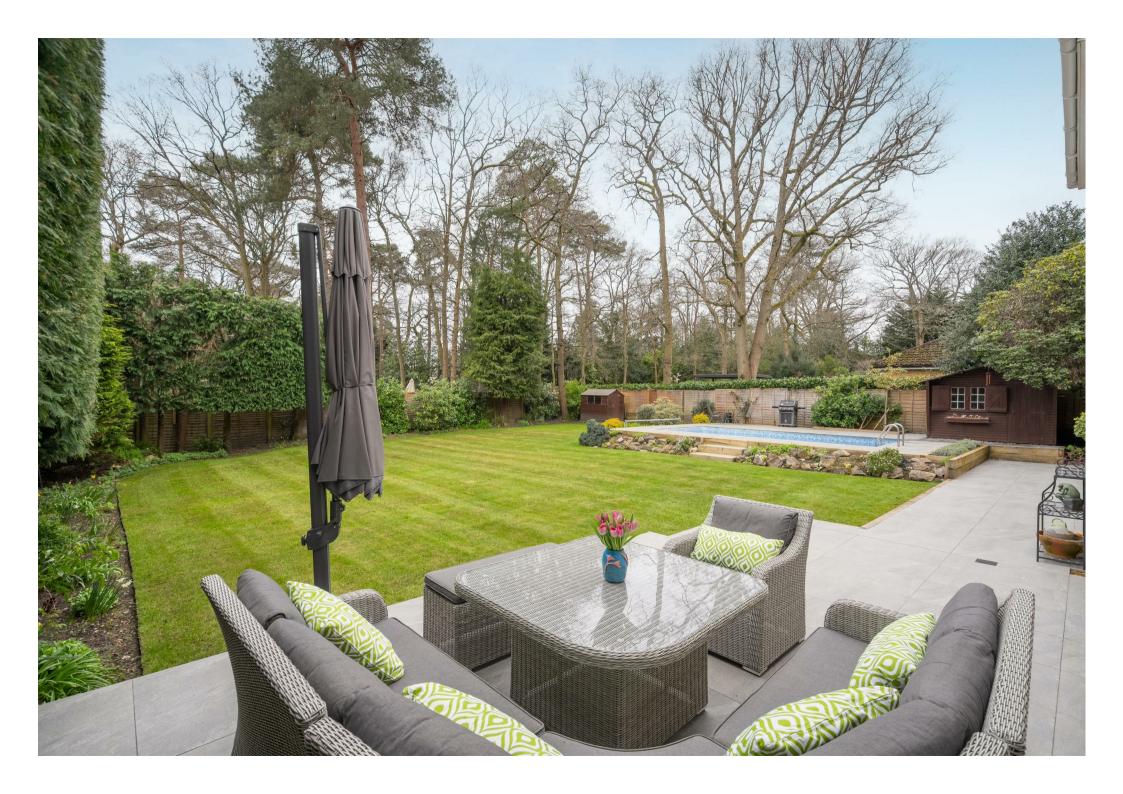

Outside there is a double garage with a self-contained annexe above that has a bedroom, which can also be used as an office, and en suite shower room. There is gated driveway parking for several vehicles and side access to a landscaped south facing garden with heated swimming pool.