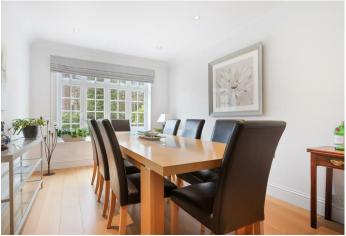

Downstairs there is a sitting room with fireplace, dining room, modern kitchen with dining area, living room, TV/family room, study, large utility and a downstairs WC.

Upstairs there are five bedrooms, one of which is used as an office, two en suite shower rooms and a large family bathroom.