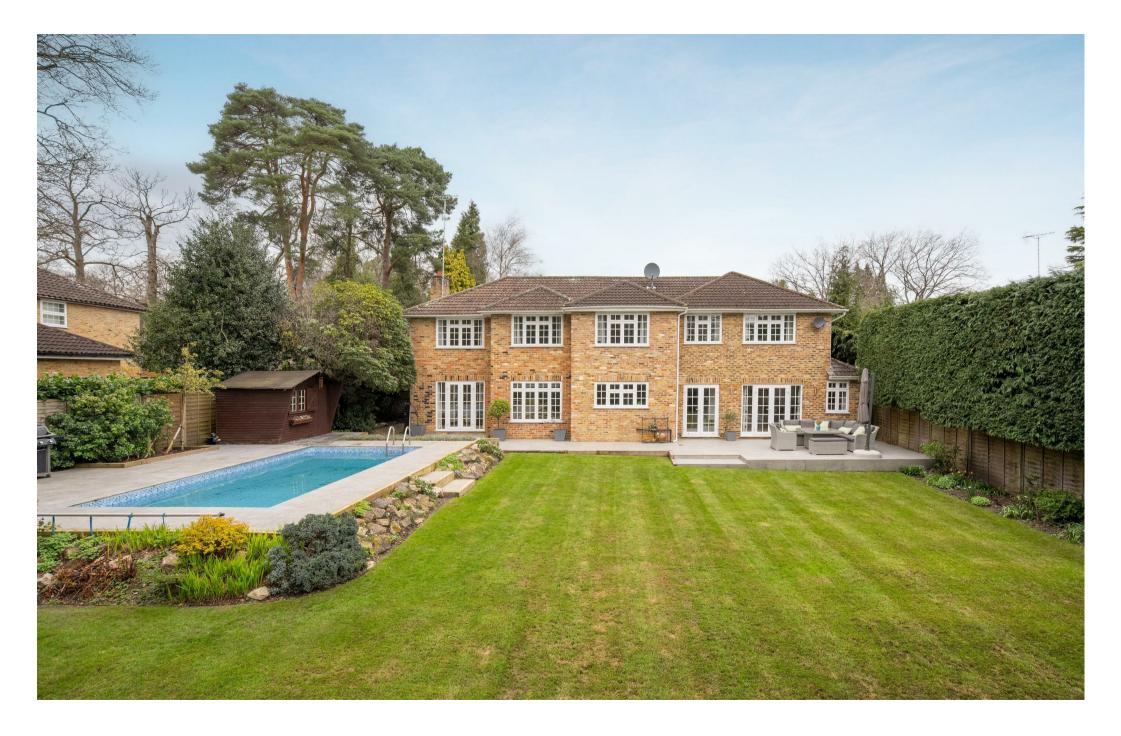

Outside there is a double garage with a self-contained annexe above that has a bedroom, which can also be used as an office, and en suite shower room. There is gated driveway parking for several vehicles and side access to a landscaped south facing garden with heated swimming pool.