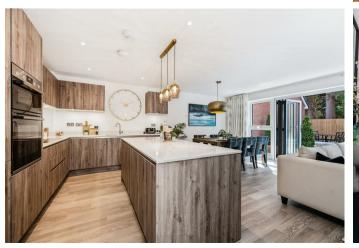

This property has Karndean flooring and luxury carpet.

On the ground floor there is an open-plan kitchen/dining/family room with bi-fold doors, a utility room, WC and a separate snug.

The first floor has a double bedroom which is light and airy with French doors leading out onto a generous balcony, there are two further bedrooms and a family bathroom.