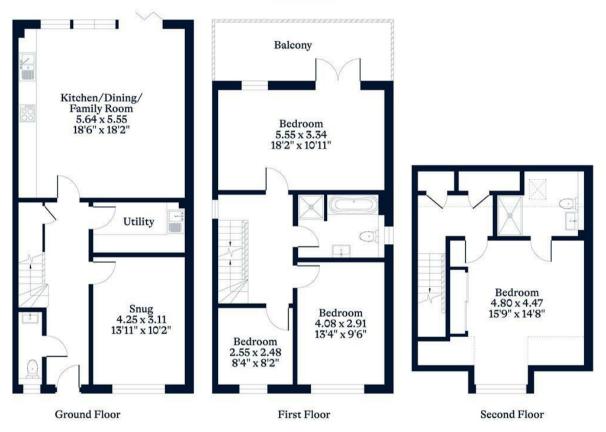

This property has Karndean flooring and luxury carpet.

On the ground floor there is an open-plan kitchen/dining/family room with bi-fold doors, a utility room, WC and a separate snug.

The first floor has a double bedroom which is light and airy with French doors leading out onto a generous balcony, there are two further bedrooms and a family bathroom.

On the second floor is the principal bedroom with ensuite, dressing room and fitted wardrobes.

Outside, there is a west facing rear garden with a patio and lawn. There is driveway parking for two cars and an EV charging point.

This plan is for layout guidance only. Not drawn to scale unless stated. Windows and door openings are approximate. Whilst every care is taken in the preparation of this plan, please check all dimensions, shapes and compass bearings before making any decisions reliant upon them.