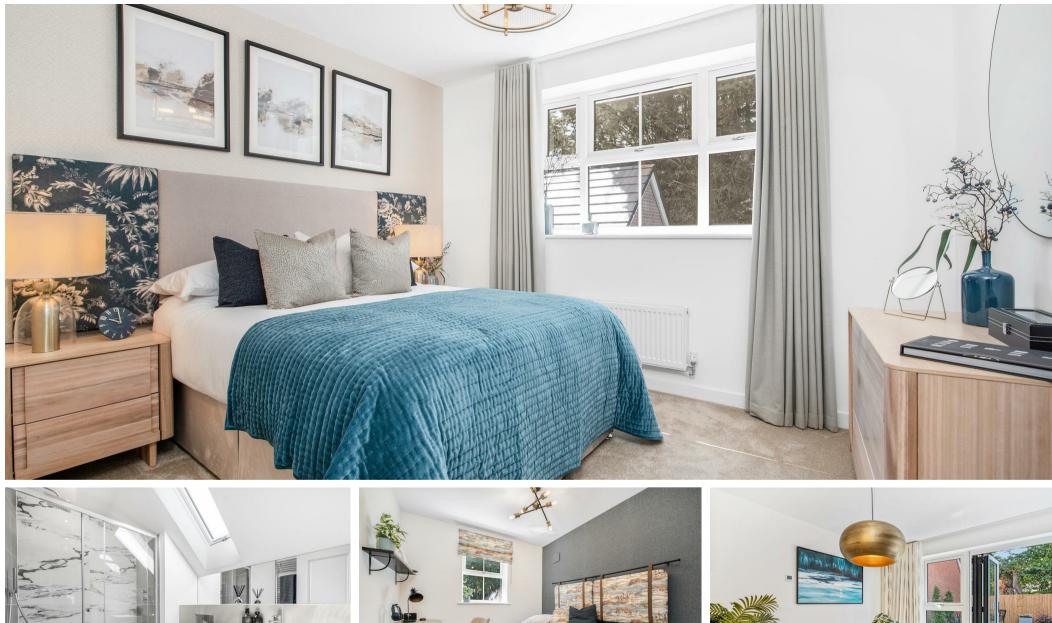

This property has Karndean flooring and luxury carpet.

On the ground floor there is an open-plan kitchen/dining/family room with bi-fold doors, a utility room, WC and a separate snug.

The first floor has a double bedroom which is light and airy with French doors leading out onto a generous balcony, there are two further bedrooms and a family bathroom.

On the second floor is the principal bedroom with ensuite, dressing room and fitted wardrobes.

Outside, there is a west facing rear garden with a patio and lawn. There is driveway parking for two cars and an EV charging point.