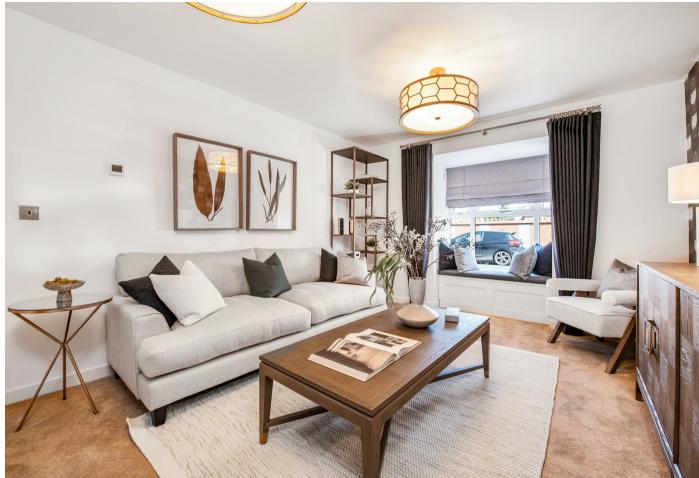

This property has Karndean flooring and luxury carpet.

On the ground floor there is an open-plan kitchen/dining/family room with bi-fold doors, a utility room, WC and a separate snug.

The first floor has a double bedroom which is light and airy with French doors leading out onto a generous balcony, there are two further bedrooms and a family bathroom.