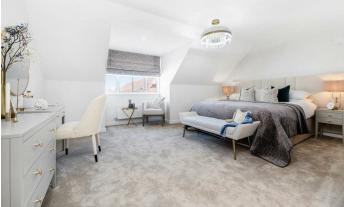

This property has Karndean flooring and luxury carpet.

On the ground floor there is an open-plan kitchen/dining/family room with bi-fold doors, a utility room, WC and a separate snug.

The first floor has a double bedroom which is light and airy with French doors leading out onto a generous balcony, there are two further bedrooms and a family bathroom.

On the second floor is the principal bedroom with ensuite, dressing room and fitted wardrobes.

Outside, there is a west facing rear garden with a patio and lawn. There is driveway parking for two cars and an EV charging point.