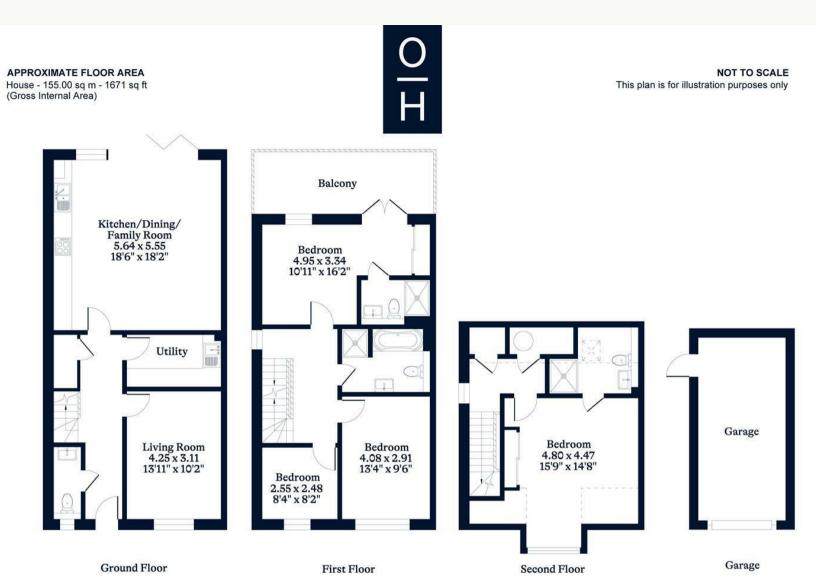

On the ground floor there is an open-plan kitchen/dining/family room with integrated appliances and stone worktops, a WC, utility room and a separate living room.

The first floor has the principle bedroom with French doors leading out to the balcony and an ensuite, two bedrooms and a family bathroom.

On the second floor is a spacious bedroom with an en suite.

Outside, there is a rear garden with a patio and lawn. To the side is driveway parking leading to a single garage and a EV charging point.

The property is situated on the outskirts of Windsor, close to Windsor Marina and The River Thames. There is a range of local shopping facilities close by, with additional facilities in Windsor town centre, which is approximately 2.5 miles away. Windsor has a wide range of shops and restaurants as well as the Castle, Great Park, Racecourse and Legoland. Nearby train stations include Windsor & Eton Central and Windsor & Eton Riverside where trains run to London Paddington (via Slough) and London Waterloo and there is bus stop close by. The area is well served by a number of state, private and international schools and there are various parks close by including Sutherland Grange. Windsor is also convenient for the M4, M25 and Heathrow Airport.

All homes at Oakley Mews have an EPC rating of A meaning you could save up to £135 a month on average under Ofgem's new price cap\*\*

This plan is for layout guidance only. Not drawn to scale unless stated. Windows and door openings are approximate. Whilst every care is taken in the preparation of this plan, please check all dimensions, shapes and compass bearings before making any decisions reliant upon them.