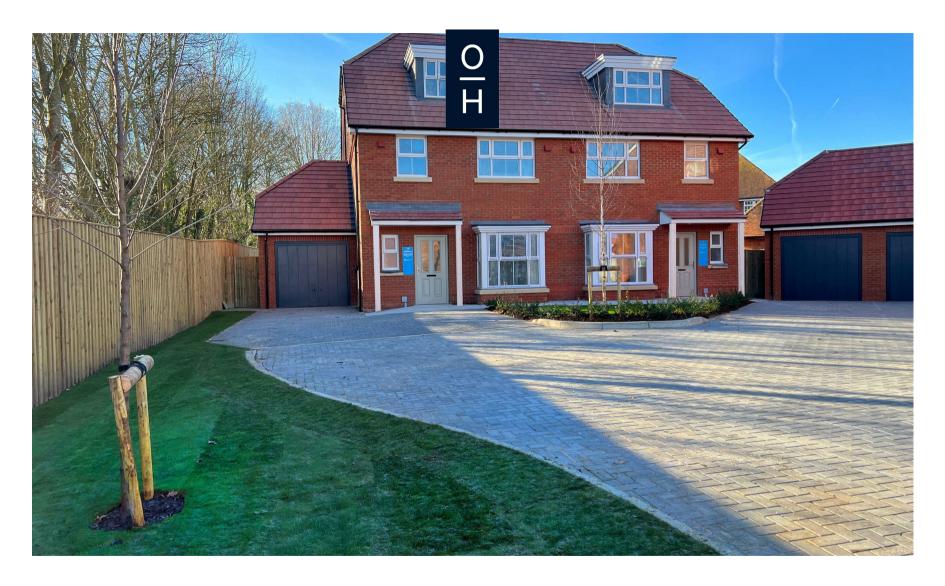

Honeysuckle Close, Windsor

**OSBORNE HEATH** 

\*\*NEW SHOW HOME AVAILABLE\*\*
A four bedroom, three bathroom semidetached house situated on the new
Oakley Mews development. These EPC
A-rated homes are extremely energy
efficient, saving both energy and
money.

On the second floor is a spacious bedroom with an en suite.

Outside, there is a rear garden with a patio and lawn. To the side is driveway parking leading to a single garage and a EV charging point.

The property is situated on the outskirts of Windsor, close to Windsor Marina and The River Thames. There is a range of local shopping facilities close by, with additional facilities in Windsor town centre, which is approximately 2.5 miles away. Windsor has a wide range of shops and restaurants as well as the Castle, Great Park, Racecourse and Legoland. Nearby train stations include Windsor & Eton Central and Windsor & Eton Riverside where trains run to London Paddington (via Slough) and London Waterloo and there is bus stop close by. The area is well served by a number of state, private and international schools and there are various parks close by including Sutherland Grange. Windsor is also convenient for the M4, M25 and Heathrow Airport.