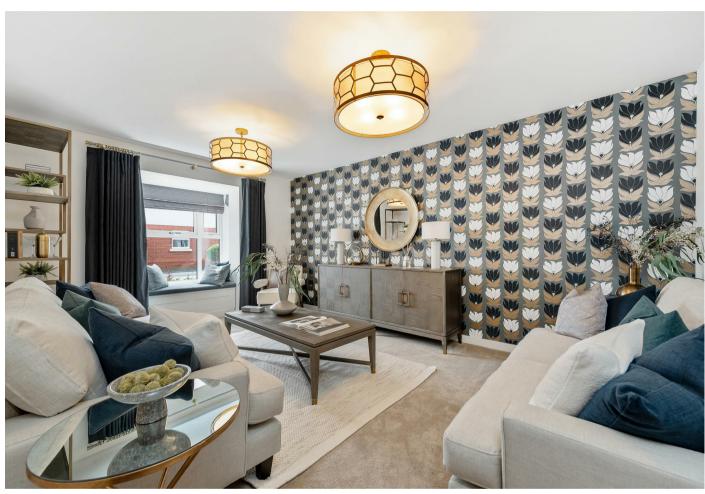

On the ground floor there is an open-plan kitchen/dining/family room with integrated appliances and stone worktops, a WC, utility room and a separate living room.

The first floor has the principle bedroom with French doors leading out to the balcony and an ensuite, two bedrooms and a family bathroom.