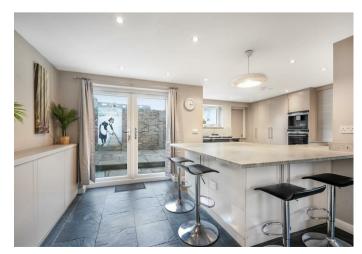

## A three bedroom, two bathroom end of terrace house with a south facing courtyard in the heart of Windsor town centre.

The ground floor there is a living room with custom-built media units, kitchen/breakfast room featuring an electric AGA cooker, central island, and a utility that leads to the south facing garden.