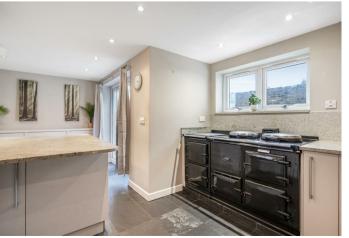

## A three bedroom, two bathroom end of terrace house with a south facing courtyard in the heart of Windsor town centre.

The ground floor there is a living room with custom-built media units, kitchen/breakfast room featuring an electric AGA cooker, central island, and a utility that leads to the south facing garden.