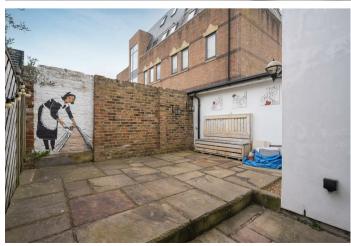

On the first floor is the principal bedroom with an en suite shower room, a double bedroom with built-in storage, a third bedroom or dressing room, and a family bathroom.

Outside there is a south facing courtyard that features a painted mural.