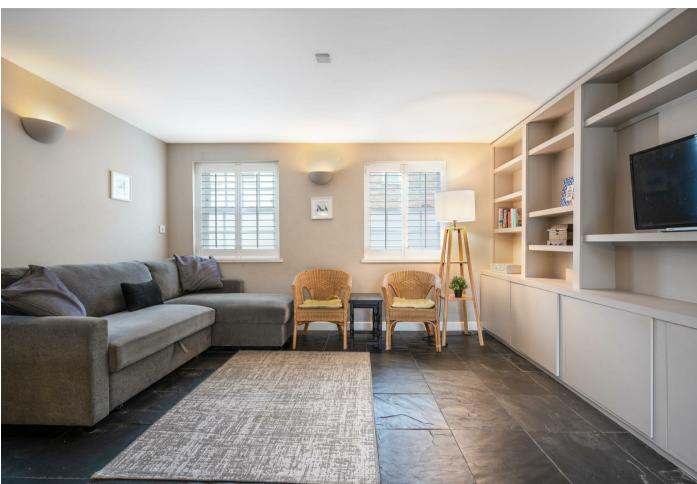

## A three bedroom, two bathroom end of terrace house with a south facing courtyard in the heart of Windsor town centre.

The ground floor there is a living room with custom-built media units, kitchen/breakfast room featuring an electric AGA cooker, central island, and a utility that leads to the south facing garden.

On the first floor is the principal bedroom with an en suite shower room, a double bedroom with built-in storage, a third bedroom or dressing room, and a family bathroom.

Outside there is a south facing courtyard that features a painted mural.