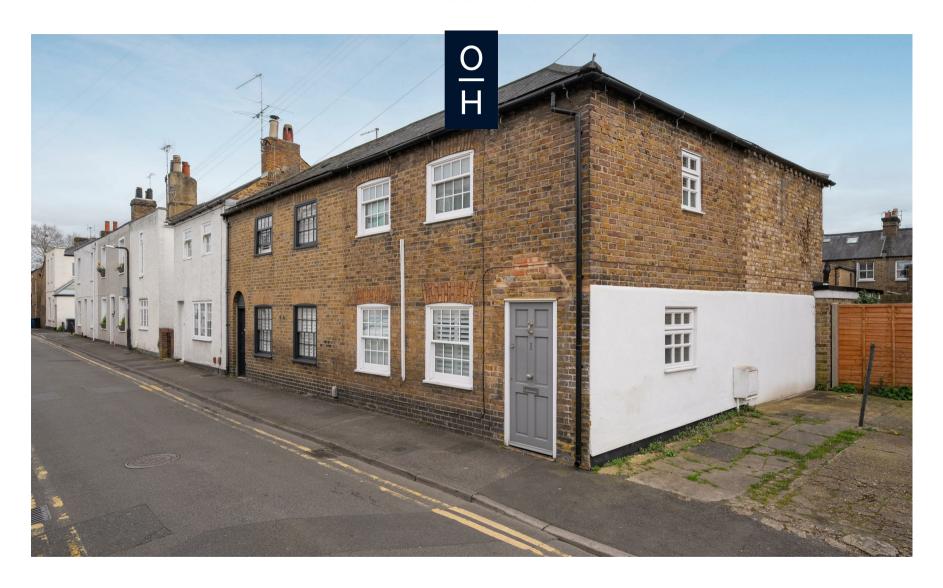

Russell Street, Windsor

**OSBORNE HEATH** 

Russell Street is situated in the heart of Windsor town centre, just off St Leonards Road. Windsor has a wide range of shops and restaurants as well as the Castle, Great Park, Racecourse and Legoland. Nearby train stations include Windsor & Eton Central and Windsor & Eton Riverside where trains run to London Paddington (via Slough - Elizabeth Line) and London Waterloo. Nearby schools include Eton, The Kings House, Oakfield, The Queen Anne, St Edwards, Trevelyan, Trinity St Stephen, Upton House, Windsor Boys and Windsor Girls. Windsor is also convenient for the M4, M25 and Heathrow Airport.