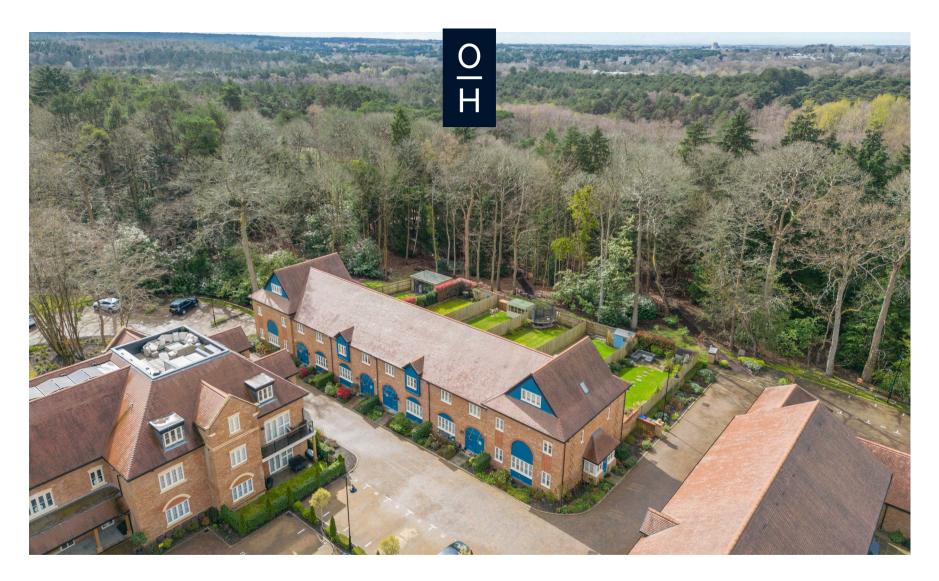

## Boleyn Mews, Ascot

**OSBORNE HEATH** 

A beautifully maintained, modern three double bedroom, three bathroom house with no onward chain, in a popular Berkeley Homes development backing onto the private residents' woodland. Recently redecorated and with new carpets throughout, the property also benefits from a Premier New Home warranty.

Upstairs there are three double bedrooms, two en suites, a family bathroom and an airing cupboard.

Outside there is a carport with two allocated parking spaces.

Boleyn Mews is a cul-de-sac in the Brompton Gardens development, recently built by Berkeley Homes, backing onto Swinley Forest. Nearby schools include Charters, Heathfield, Lambrook, LVS, Papplewick, Ranelagh and St Francis. The nearest train stations are Ascot and Martins Heron where services run to London, Reading and Guildford. By road Ascot is convenient for the M3, M4, M25 and Heathrow Airport. Local places of interest include Ascot Racecourse, The Berkshire Golf Club, Coworth Park, Guards Polo Club, Legoland, The Lexicon, Sunningdale Golf Club, Swinley Forest Golf Club, Wentworth Club, Windsor Castle and Windsor Great Park.