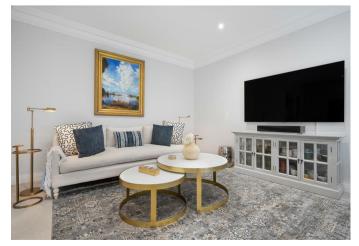

The downstairs has underfloor heating throughout and consists of a formal living room, a Charles Yorke kitchen with breakfast bar plus living and dining areas, utility cupboard with washing machine and tumble dryer, and a downstairs WC. Bifolding doors open out to the paved terrace and long west facing garden.