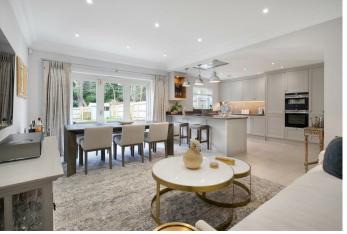

The downstairs has underfloor heating throughout and consists of a formal living room, a Charles Yorke kitchen with breakfast bar plus living and dining areas, utility cupboard with washing machine and tumble dryer, and a downstairs WC. Bifolding doors open out to the paved terrace and long west facing garden.