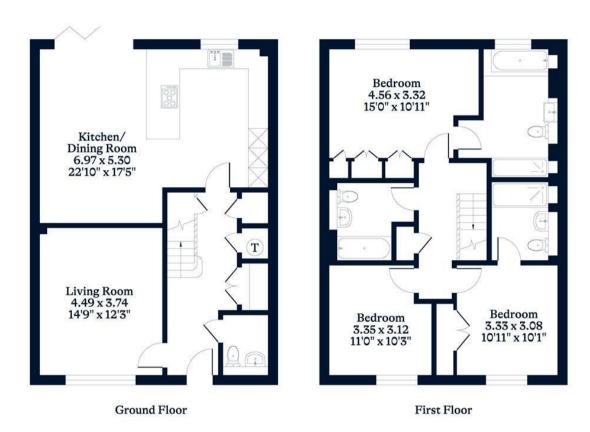

## APPROXIMATE FLOOR AREA

House - 142.00 sq m - 1528 sq ft (Gross Internal Area)

## NOT TO SCALE

This plan is for illustration purposes only

This plan is for layout guidance only. Not drawn to scale unless stated. Windows and door openings are approximate. Whilst every care is taken in the preparation of this plan, please check all dimensions, shapes and compass bearings before making any decisions reliant upon them.