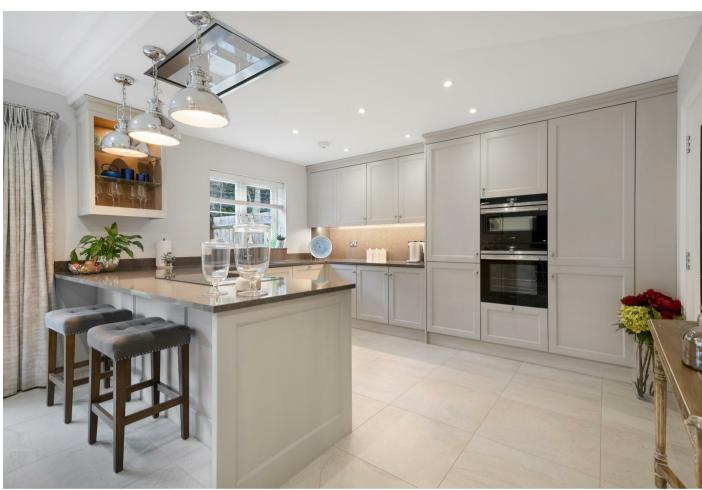

The downstairs has underfloor heating throughout and consists of a formal living room, a Charles Yorke kitchen with breakfast bar plus living and dining areas, utility cupboard with washing machine and tumble dryer, and a downstairs WC. Bifolding doors open out to the paved terrace and long west facing garden.