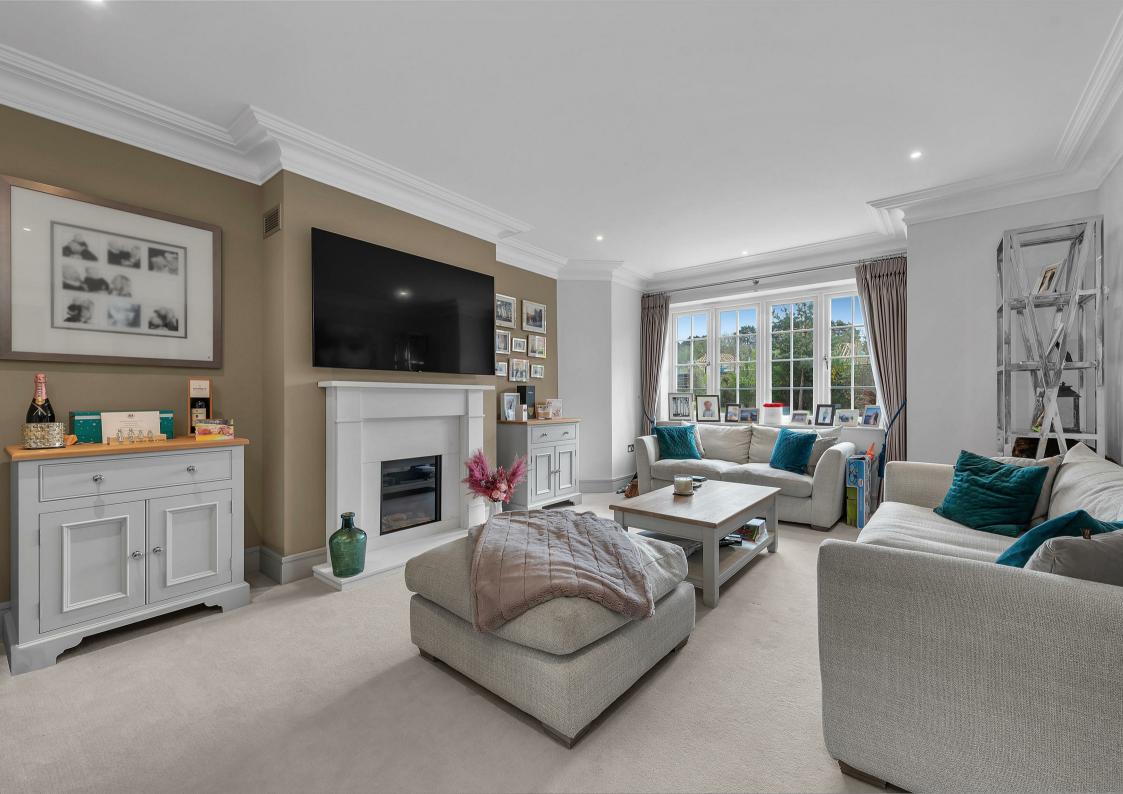

© Property Shoot Ltd

On the ground floor there is a lounge room with a working fire place, open plan kitchen/diner with seperate utility room with integral door to the garage. Further there is also a family room off the dining area and breakfast bar off the kitchen.