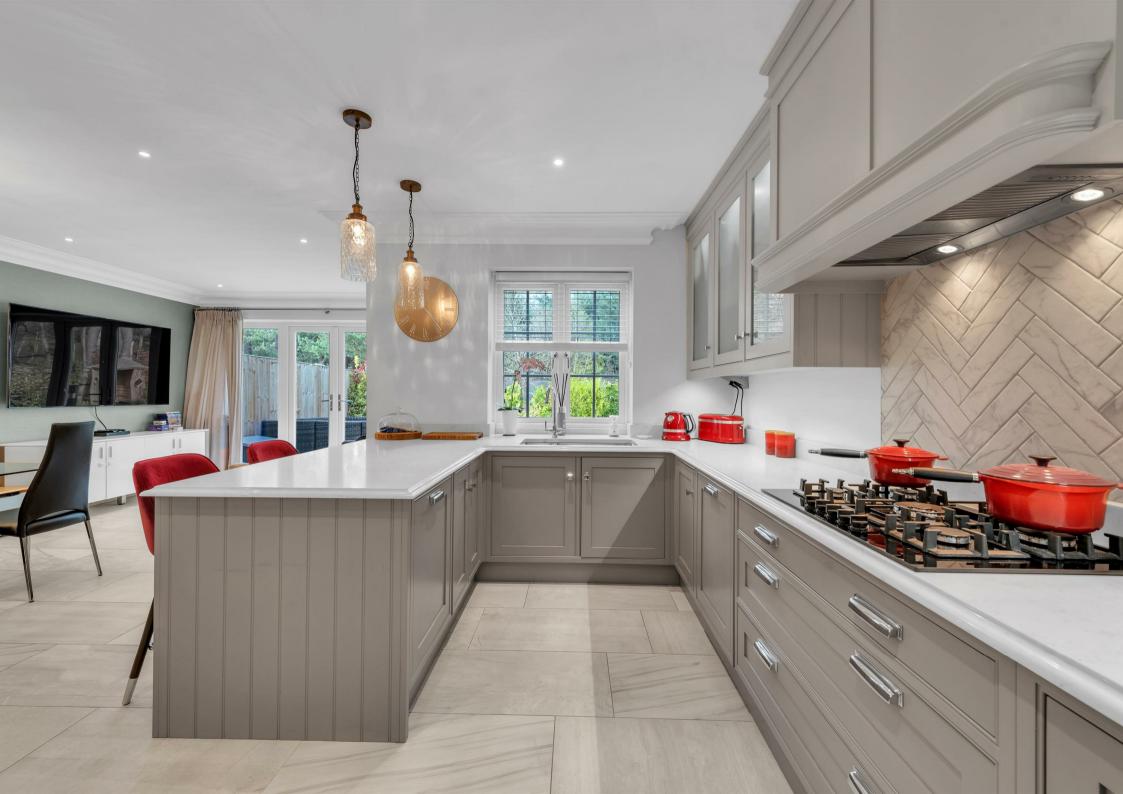

© Property Shoot Ltd

On the ground floor there is a lounge room with a working fire place, open plan kitchen/diner with seperate utility room with integral door to the garage. Further there is also a family room off the dining area and breakfast bar off the kitchen.