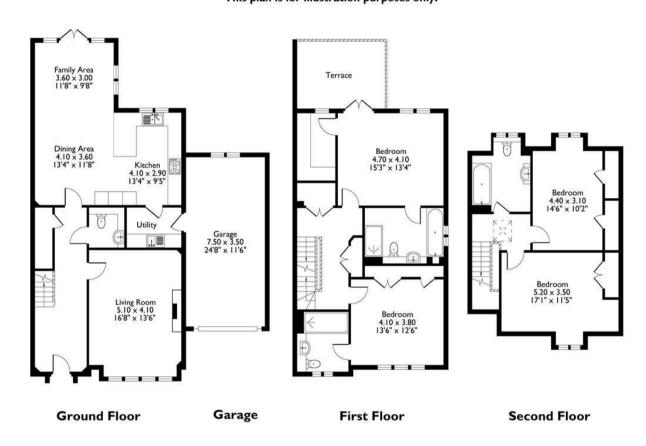

## **NOT TO SCALE**

Approximate Floor Area
House 237.30 sq m - 2554 sq ft
(Gross Internal Area)
(Including Garage)
This plan is for illustration purposes only.

This plan is for layout guidance only. Not drawn to scale unless stated. Windows and door openings are approximate. Whilst every care is taken in the preparation of this plan, please check all dimensions, shapes and compass bearings before making any decisions reliant upon them.

© Property Shoot Ltd

On the ground floor there is a lounge room with a working fire place, open plan kitchen/diner with seperate utility room with integral door to the garage. Further there is also a family room off the dining area and breakfast bar off the kitchen.