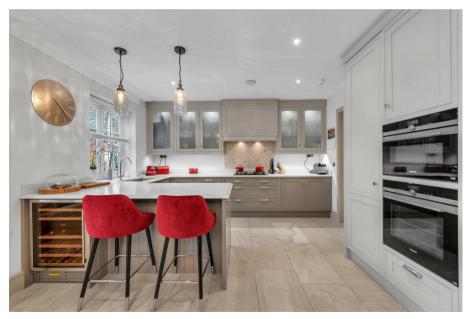

© Property Shoot Ltd

On the ground floor there is a lounge room with a working fire place, open plan kitchen/diner with seperate utility room with integral door to the garage. Further there is also a family room off the dining area and breakfast bar off the kitchen.