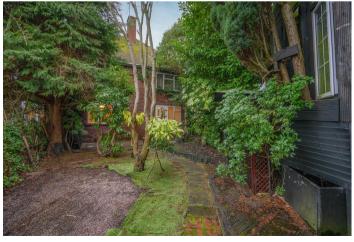

Side access leads to the rear south facing garden which has a building that could be restored into an office or additional reception room.

Carroll Crescent is close to Ascot train station where services run to London Waterloo, Reading and Guildford. Nearby places of interest include Ascot Racecourse, Legoland, The Lexicon, Swinley Forest, Wentworth Club, Windsor Castle and Windsor Great Park. By road Ascot is convenient for the M3, M4, M25 and Heathrow Airport.