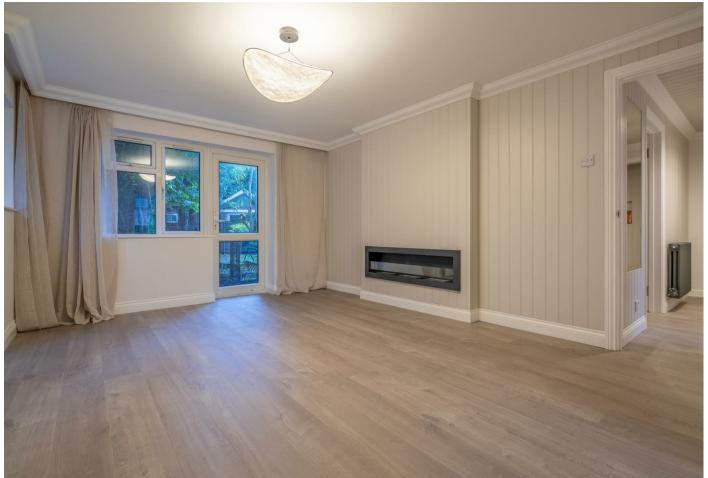

## A newly refurbished ground floor apartment with a private south facing garden close to Ascot train station.

A newly refurbished ground floor apartment with a double bedroom with built-in wardrobes, modern bathroom, lounge with fireplace, modern kitchen and double door leading to a private garden.