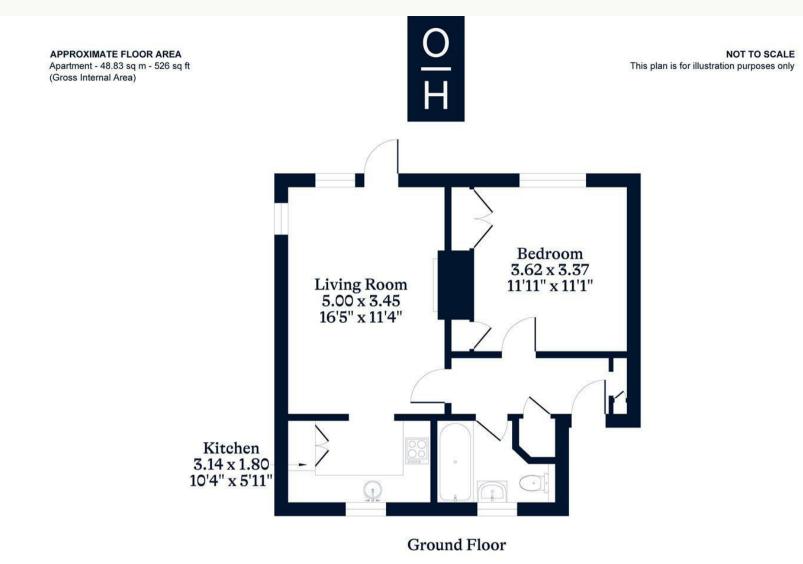

EPC rating C. Council Tax band B. Service Charge  $\pounds753pa.$  Ground Rent  $\pounds10pa.$ 

This plan is for layout guidance only. Not drawn to scale unless stated. Windows and door openings are approximate. Whilst every care is taken in the preparation of this plan, please check all dimensions, shapes and compass bearings before making any decisions reliant upon them.