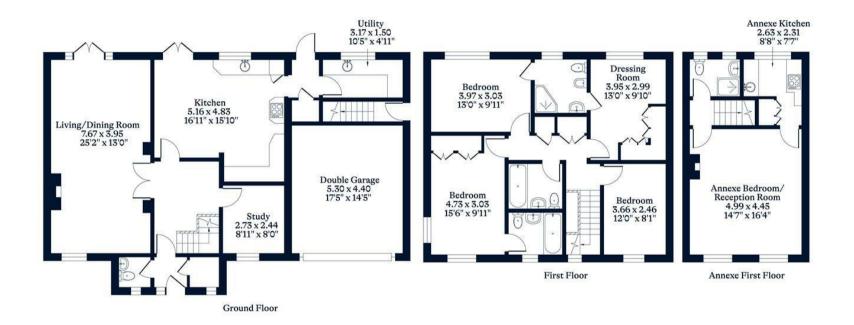

On the ground floor is a living and dining room with doors out to the garden, large kitchen and breakfast room, utility room, study and a downstairs WC.

On the first floor there is the principal bedroom with an en suite shower room and dressing room (which can be converted back to bedroom four), bedroom two with an en suite bathroom, further double bedroom and a family bathroom.

The annexe is accessed to the side of the property and comprises a reception room and bedroom, modern kitchen and a shower room.

Outside, there is a lawned front garden with a block paved driveway leading to a double garage. The private rear garden has a pleasant south easterly aspect and an area of lawn, pond and two patios.

EPC rating D. Council Tax band G.

APPROXIMATE FLOOR AREA House - 183.94 sq m - 1980 sq ft Annexe - 34.46 sq m - 371 sq ft Total - 218.40 sq m - 2351 sq ft (Gross Internal Area)

NOT TO SCALE This plan is for illustration purposes only

This plan is for layout guidance only. Not drawn to scale unless stated. Windows and door openings are approximate. Whilst every care is taken in the preparation of this plan, please check all dimensions, shapes and compass bearings before making any decisions reliant upon them.