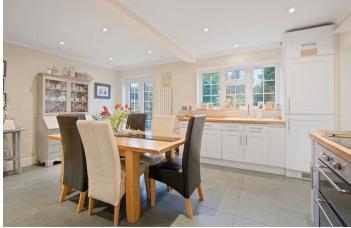

On the ground floor is a living and dining room with doors out to the garden, large kitchen and breakfast room, utility room, study and a downstairs WC.

On the first floor there is the principal bedroom with an en suite shower room and dressing room (which can be converted back to bedroom four), bedroom two with an en suite bathroom, further double bedroom and a family bathroom.