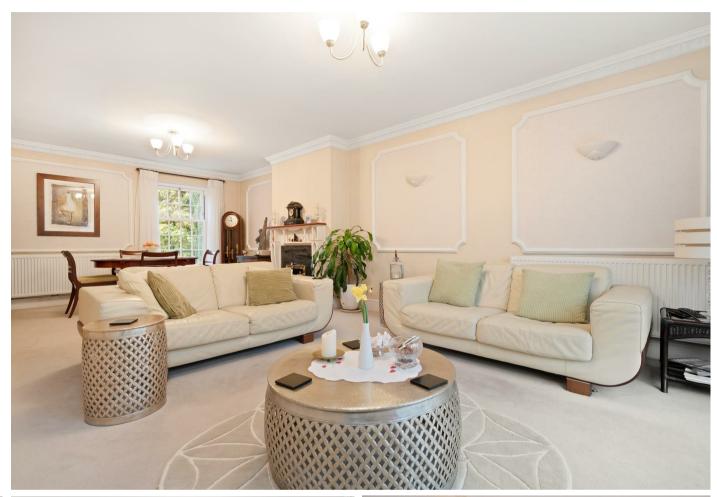

On the ground floor is a living and dining room with doors out to the garden, large kitchen and breakfast room, utility room, study and a downstairs WC.

On the first floor there is the principal bedroom with an en suite shower room and dressing room (which can be converted back to bedroom four), bedroom two with an en suite bathroom, further double bedroom and a family bathroom.