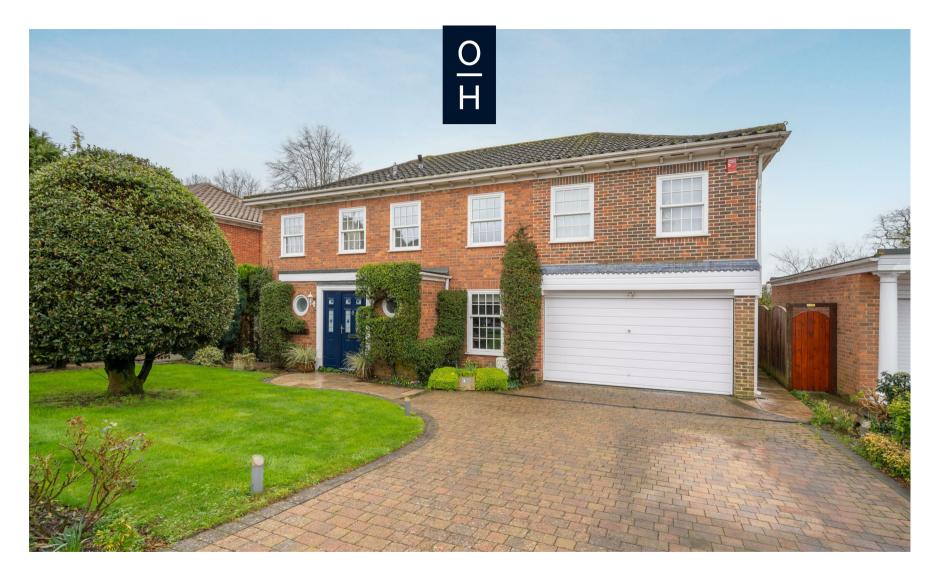

## Harrington Close, Windsor

**OSBORNE HEATH** 

An extended four bedroom, three bathroom detached family house with a self contained annexe and views across Crown Estate farmland.

Originally a five bedroom house, the property has been remodelled and extended to include a selfcontained annexe over the double garage, which could be easily be incorporated into the main house, if required.

The annexe is accessed to the side of the property and comprises a reception room and bedroom, modern kitchen and a shower room.

Outside, there is a lawned front garden with a block paved driveway leading to a double garage. The private rear garden has a pleasant south easterly aspect and an area of lawn, pond and two patios.

The property is situated in a cul-de-sac on the outskirts of Windsor. Windsor has a wide range of shops and restaurants as well as the Castle, Great Park, Racecourse and Legoland. Nearby train stations include Windsor & Eton Central and Windsor & Eton Riverside where trains run to London Paddington (via Slough - GWR and Elizabeth Line) and London Waterloo. Local schools include Braywood, The Kings House, Oakfield, The Queen Anne, St Edwards, Trevelyan, Trinity St Stephen, Upton House, Eton, Windsor Boys and Windsor Girls. Windsor is also convenient for the M4, M25 and Heathrow Airport.