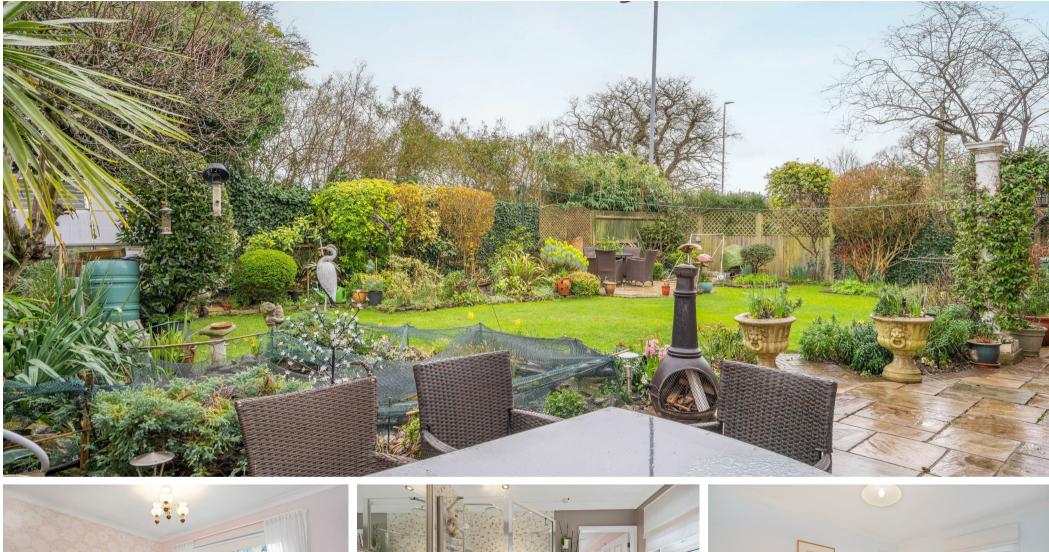

The annexe is accessed to the side of the property and comprises a reception room and bedroom, modern kitchen and a shower room.

Outside, there is a lawned front garden with a block paved driveway leading to a double garage. The private rear garden has a pleasant south easterly aspect and an area of lawn, pond and two patios.