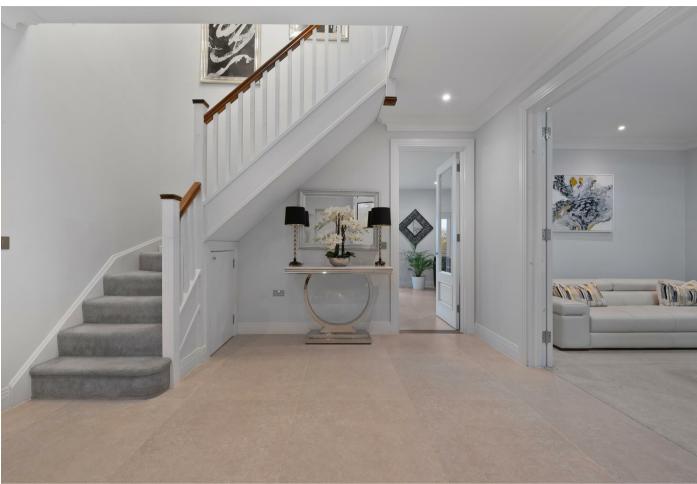

# A five double bedroom, three bathroom modern home in a gated cul-de-sac.

The ground floor has underfloor heating throughout and consists of an charles yorke designed open-plan kitchen with island, dining and living areas leading out to the garden, formal living room, study, utility and a downstairs WC.