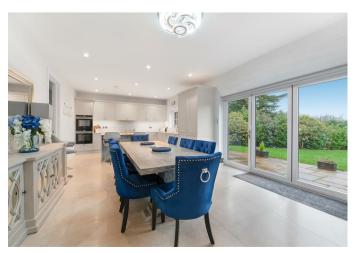

# A five double bedroom, three bathroom modern home in a gated cul-de-sac.

The ground floor has underfloor heating throughout and consists of an charles yorke designed open-plan kitchen with island, dining and living areas leading out to the garden, formal living room, study, utility and a downstairs WC.