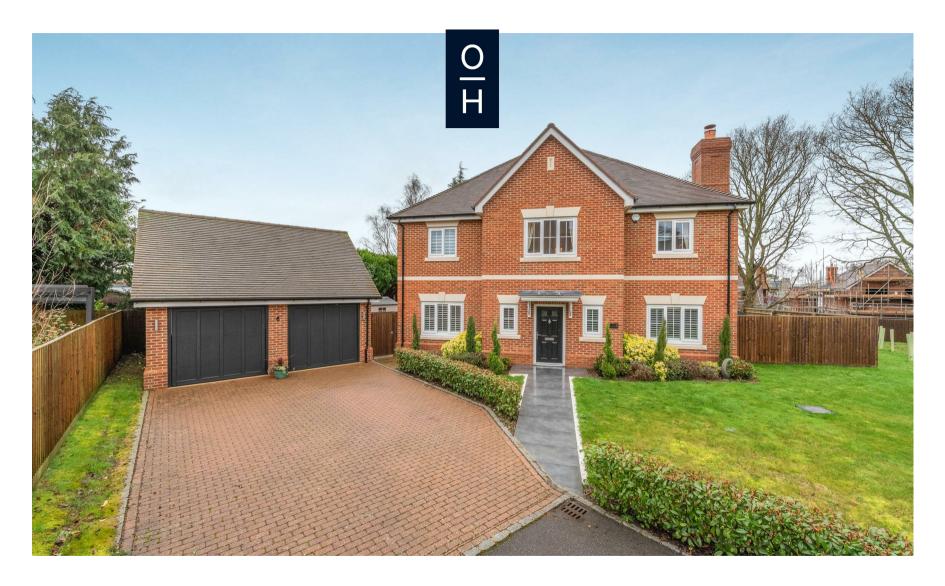

## Connaught Gardens, Winkfield Row

**OSBORNE HEATH** 

# A five double bedroom, three bathroom modern home in a gated cul-de-sac.

The ground floor has underfloor heating throughout and consists of an charles yorke designed open-plan kitchen with island, dining and living areas leading out to the garden, formal living room, study, utility and a downstairs WC.

Upstairs there are five double bedrooms, two with en suites, and a family bathroom.

Outside there is driveway parking, a double garage and side access to the rear garden.

Connaught Gardens is a private gated development with a secure entry system. Nearby are a number of popular schools including Ascot Heath, Charters, Lambrook, LVS, The Marist, Papplewick, Ranelagh, St Francis, St Joseph's, St George's and St Mary's. The nearest train stations are Ascot and Martins Heron where services run to London Waterloo, Reading and Guildford. By road Connaught Gardens is convenient for the M3, M4, M25 and Heathrow Airport. Nearby places of interest include Ascot Racecourse, Coworth Park, Legoland, The Lexicon, Sunningdale Golf Club, Wentworth Club, Windsor Castle and Windsor Great Park.