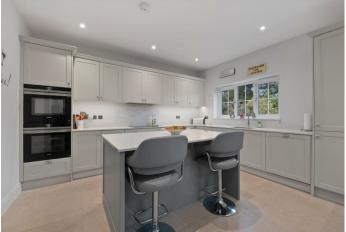

# A five double bedroom, three bathroom modern home in a gated cul-de-sac.

The ground floor has underfloor heating throughout and consists of an charles yorke designed open-plan kitchen with island, dining and living areas leading out to the garden, formal living room, study, utility and a downstairs WC.