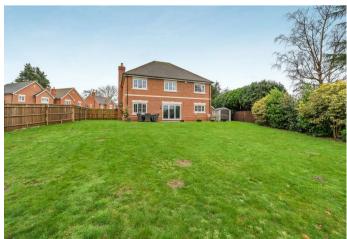

Upstairs there are five double bedrooms, two with en suites, and a family bathroom.

Outside there is driveway parking, a double garage and side access to the rear garden.

Connaught Gardens is a private gated development with a secure entry system. Nearby are a number of popular schools including Ascot Heath, Charters, Lambrook, LVS, The Marist, Papplewick, Ranelagh, St Francis, St Joseph's, St George's and St Mary's. The nearest train stations are Ascot and Martins Heron where services run to London Waterloo, Reading and Guildford. By road Connaught Gardens is convenient for the M3, M4, M25 and Heathrow Airport. Nearby places of interest include Ascot Racecourse, Coworth Park, Legoland, The Lexicon, Sunningdale Golf Club, Wentworth Club, Windsor Castle and Windsor Great Park.