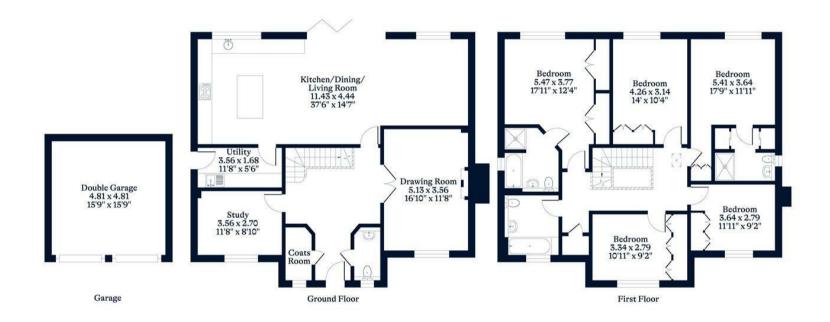

## APPROXIMATE FLOOR AREA

House - 215.65 sq m - 2321 sq ft Garage - 23.13 sq m - 249 sq ft Total - 238.78 sq m - 2570 sq ft (Gross Internal Area)

## NOT TO SCALE

This plan is for illustration purposes only

This plan is for layout guidance only. Not drawn to scale unless stated. Windows and door openings are approximate. Whilst every care is taken in the preparation of this plan, please check all dimensions, shapes and compass bearings before making any decisions reliant upon them.