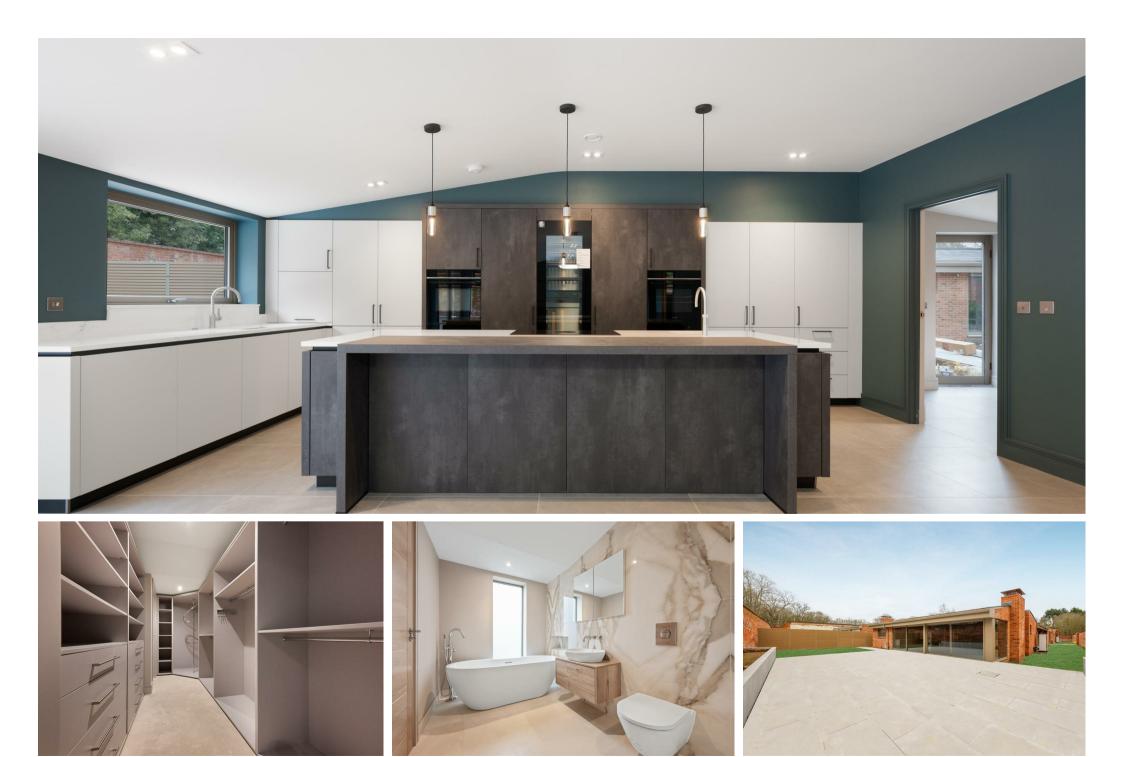

## The Walled Garden, Ascot

**OSBORNE HEATH** 

A brand new three double bedroom, three bathroom detached bungalow with allocated parking set within a small gated community.

This newly constructed detached bungalow has a principal bedroom with a walk-in wardrobe and a four piece en suite, two further double bedrooms both with en suites and built-in wardrobes, an open plan kitchen, living with a stuv 22 log burning stove and dining room with a fully integrated kitchen and a breakfast bar with sliding glass doors, study, snug and utility room.

Outside the property offers a gated communal entrance and allocated parking. The property also has an enclosed walled garden with further communal space at the front of the property.

Each of these properties has Eco credentials and the latest technology which includes underfloor heating powered by air source heat pumps, solar PV panels, battery storage and mechanical heat recovery ventilation.