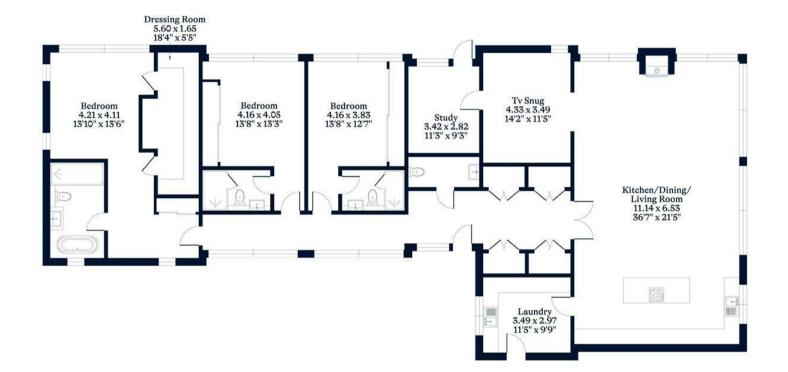

APPROXIMATE FLOOR AREA House - 244.50 sq m - 2632 sq ft (Gross Internal Area)

NOT TO SCALE This plan is for illustration purposes only

This plan is for layout guidance only. Not drawn to scale unless stated. Windows and door openings are approximate. Whilst every care is taken in the preparation of this plan, please check all dimensions, shapes and compass bearings before making any decisions reliant upon them.