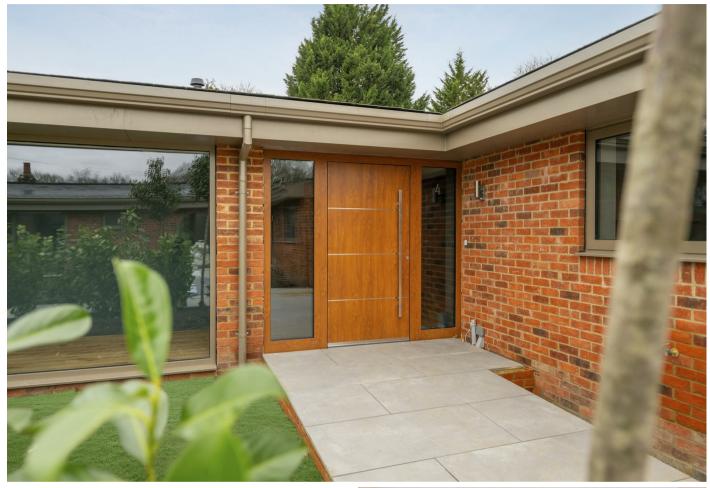

## The Walled Garden, Ascot

**OSBORNE HEATH** 

A brand new three double bedroom, three bathroom detached bungalow with allocated parking set within a small gated community.

This newly constructed detached bungalow has a principal bedroom with a walk-in wardrobe and a four piece en suite, two further double bedrooms both with en suites and built-in wardrobes, an open plan kitchen, living with a stuv 22 log burning stove and dining room with a fully integrated kitchen and a breakfast bar with sliding glass doors, study, snug and utility room.

Outside the property offers a gated communal entrance and allocated parking. The property also has an enclosed walled garden with further communal space at the front of the property.

Each of these properties has Eco credentials and the latest technology which includes underfloor heating powered by air source heat pumps, solar PV panels, battery storage and mechanical heat recovery ventilation.