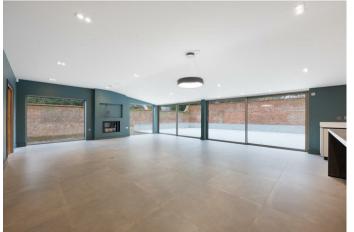

## The Walled Garden, Ascot

**OSBORNE HEATH** 

A brand new three double bedroom, three bathroom detached bungalow with allocated parking set within a small gated community.

This newly constructed detached bungalow has a principal bedroom with a walk-in wardrobe and a four piece en suite, two further double bedrooms both with en suites and built-in wardrobes, an open plan kitchen, living with a stuv 22 log burning stove and dining room with a fully integrated kitchen and a breakfast bar with sliding glass doors, study, snug and utility room.