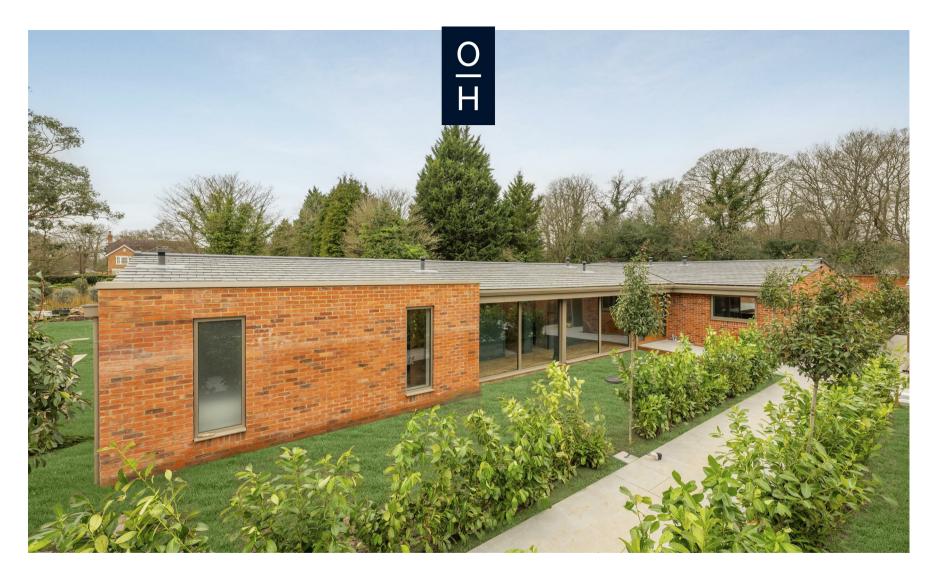

## The Walled Garden, Ascot

**OSBORNE HEATH** 

A brand new three double bedroom, three bathroom detached bungalow with allocated parking set within a small gated community.

This newly constructed detached bungalow has a principal bedroom with a walk-in wardrobe and a four piece en suite, two further double bedrooms both with en suites and built-in wardrobes, an open plan kitchen, living with a stuv 22 log burning stove and dining room with a fully integrated kitchen and a breakfast bar with sliding glass doors, study, snug and utility room.

Outside the property offers a gated communal entrance and allocated parking. The property also has an enclosed walled garden with further communal space at the front of the property.

Each of these properties has Eco credentials and the latest technology which includes underfloor heating powered by air source heat pumps, solar PV panels, battery storage and mechanical heat recovery ventilation.