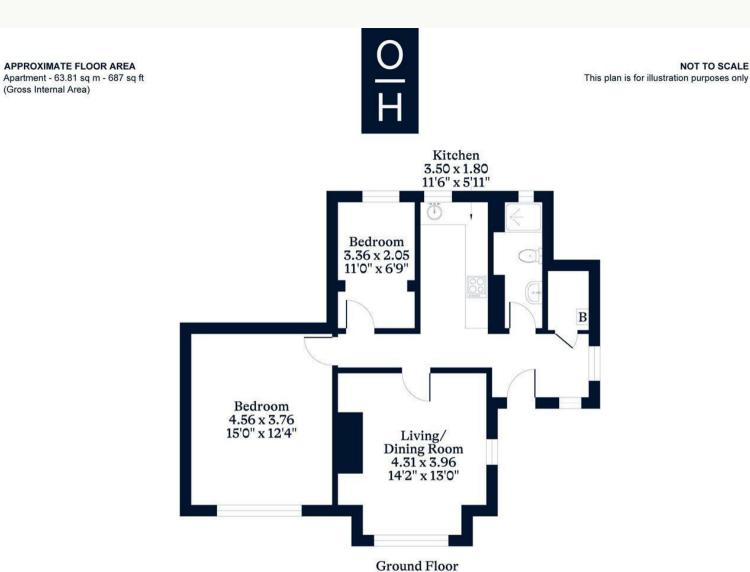

EPC rating D. Council Tax Band C. Deposit £2,307. Holding Deposit £461. Lease Lengh 1-24 Months. Short Let Considered Please Call Agent.

This plan is for layout guidance only. Not drawn to scale unless stated. Windows and door openings are approximate. Whilst every care is taken in the preparation of this plan, please check all dimensions, shapes and compass bearings before making any decisions reliant upon them.