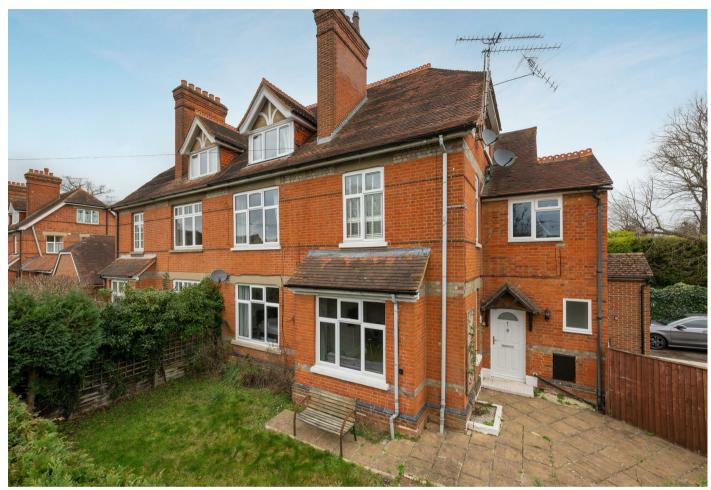

Mariposa House, Ascot

**OSBORNE HEATH** 

Mariposa House is on The Avenue, close to Ascot Racecourse and Royal Ascot Golf Club. Other local places of interest include The Berkshire Golf Club, Guards Polo Club, Legoland, Sunningdale Golf Club, Wentworth Club, Windsor Castle and Windsor Great Park. Nearby schools include Charters, Heathfield, Lambrook, LVS, Papplewick and St Francis. The nearest train station is Ascot where services run to London Waterloo, Reading and Guildford. By road Ascot is convenient for the M3, M4, M25 and Heathrow Airport.