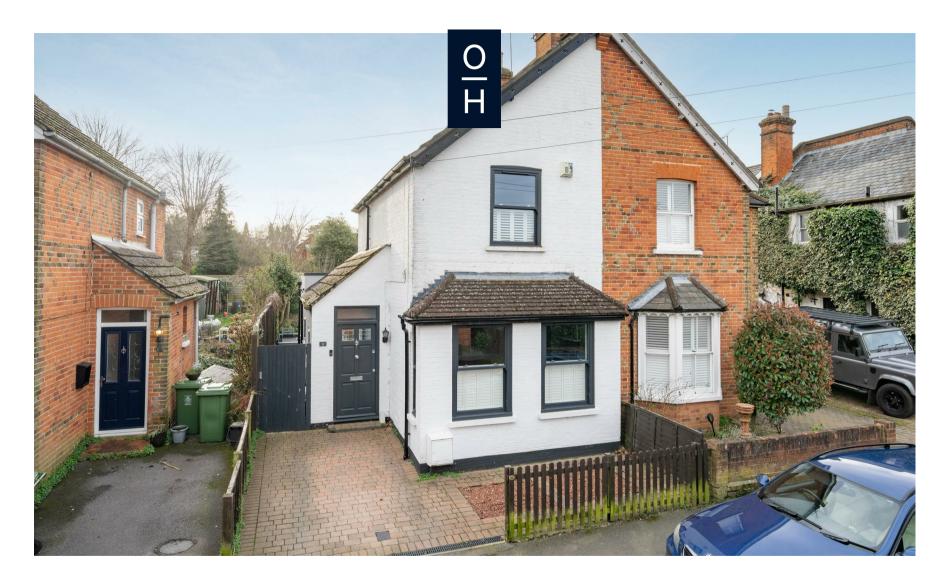

School Road, Sunninghill

**OSBORNE HEATH** 

Beautifully presented and extended three bedroom semi-detached character property improved/extended by current owners with scope to further improve by expansion with a south west facing garden, driveway within walking distance to Sunninghill village.

Outside the property has driveway parking for one car and side access to a south west facing garden.

School Road is in the heart of the sought after village of Sunninghill village with easy access on foot to schools, shops (pharmacy, butcher, baker, convenience), pubs and restaurants. Within catchment for Charters, and a short distance to The Marist, and St Francis. Nearby places of interest include Ascot Racecourse, Coworth Park, Guards Polo Club, Legoland, The Lexicon, Swinley Forest, Wentworth Club, Windsor Castle and Windsor Great Park. The property is near to both Ascot and Sunningdale stations where trains run to Guildford, London Waterloo and Reading. Sunninghill is also convenient for the M3, M4, M25 and 20 minutes from Heathrow Airport.