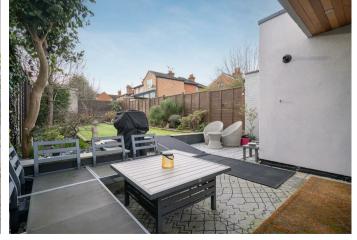

Outside the property has driveway parking for one car and side access to a south west facing garden.

School Road is in the heart of the sought after village of Sunninghill village with easy access on foot to schools, shops (pharmacy, butcher, baker, convenience), pubs and restaurants. Within catchment for Charters, and a short distance to The Marist, and St Francis. Nearby places of interest include Ascot Racecourse, Coworth Park, Guards Polo Club, Legoland, The Lexicon, Swinley Forest, Wentworth Club, Windsor Castle and Windsor Great Park. The property is near to both Ascot and Sunningdale stations where trains run to Guildford, London Waterloo and Reading. Sunninghill is also convenient for the M3, M4, M25 and 20 minutes from Heathrow Airport.