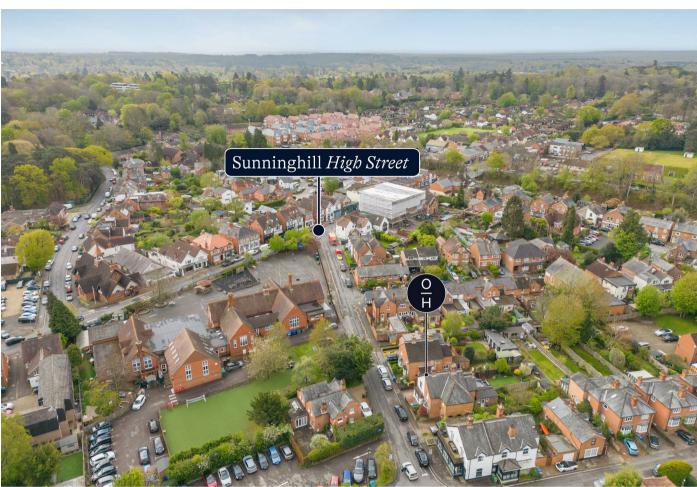

Outside the property has driveway parking for one car and side access to a south west facing garden.

School Road is in the heart of the sought after village of Sunninghill village with easy access on foot to schools, shops (pharmacy, butcher, baker, convenience), pubs and restaurants. Within catchment for Charters, and a short distance to The Marist, and St Francis. Nearby places of interest include Ascot Racecourse, Coworth Park, Guards Polo Club, Legoland, The Lexicon, Swinley Forest, Wentworth Club, Windsor Castle and Windsor Great Park. The property is near to both Ascot and Sunningdale stations where trains run to Guildford, London Waterloo and Reading. Sunninghill is also convenient for the M3, M4, M25 and 20 minutes from Heathrow Airport.