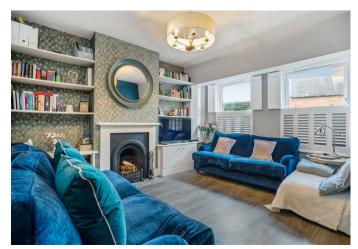

On the ground floor there is a living room with open working fireplace, kitchen with dining space and a snug, utility room and a downstairs bathroom.

The first floor has the principal bedroom, two further single bedrooms (one used by current owner as a dressing room) and a bathroom.