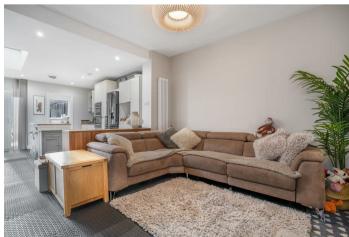

On the ground floor there is a living room with open working fireplace, kitchen with dining space and a snug, utility room and a downstairs bathroom.

The first floor has the principal bedroom, two further single bedrooms (one used by current owner as a dressing room) and a bathroom.