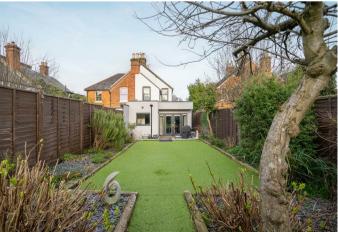

Outside the property has driveway parking for one car and side access to a south west facing garden.

School Road is in the heart of the sought after village of Sunninghill village with easy access on foot to schools, shops (pharmacy, butcher, baker, convenience), pubs and restaurants. Within catchment for Charters, and a short distance to The Marist, and St Francis. Nearby places of interest include Ascot Racecourse, Coworth Park, Guards Polo Club, Legoland, The Lexicon, Swinley Forest, Wentworth Club, Windsor Castle and Windsor Great Park. The property is near to both Ascot and Sunningdale stations where trains run to Guildford, London Waterloo and Reading. Sunninghill is also convenient for the M3, M4, M25 and 20 minutes from Heathrow Airport.