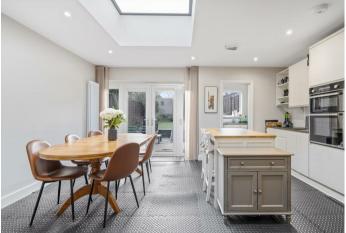

On the ground floor there is a living room with open working fireplace, kitchen with dining space and a snug, utility room and a downstairs bathroom.

The first floor has the principal bedroom, two further single bedrooms (one used by current owner as a dressing room) and a bathroom.