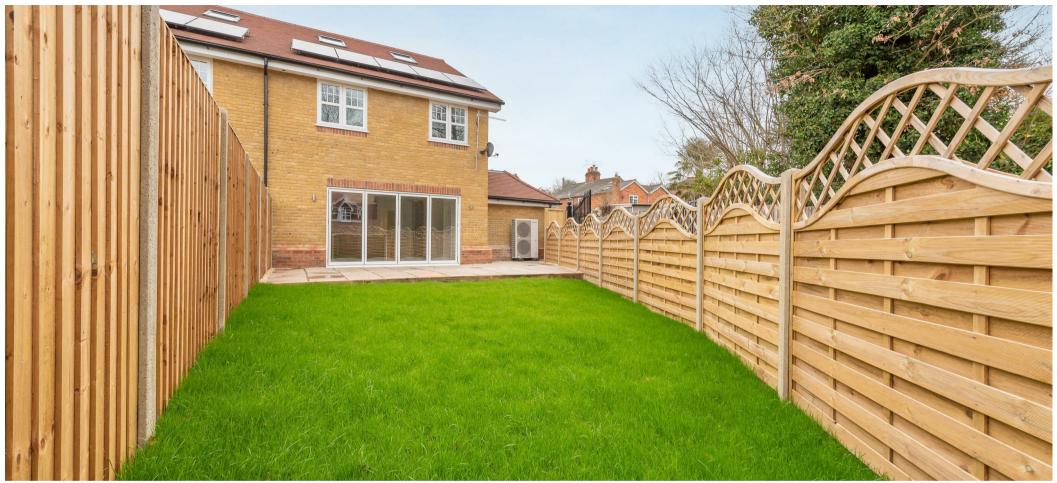

## A four bedroom, three bathroom semi-detached new home with driveway parking, garage and south facing garden.

On the ground floor there is an open-plan kitchen with fully integrated appliances and bi-folding doors leading out to the south facing garden, living room, downstairs WC, utility room and integral garage.

Inglewood has driveway parking, a double length garage and side access to a south facing rear garden with patio and lawned areas.

Mushroom Castle is a small development of only five properties in a cul-de-sac off Chavey Down Road. There are a number of Ofsted outstanding schools nearby including Ascot Heath, Charters, St Francis, St Joseph's and Ranelagh. Private schools include Lambrook, LVS, The Marist, Papplewick, St George's and St Mary's. The nearest train stations are Ascot and Martins Heron where services run to London Waterloo, Reading and Guildford. By road Winkfield Row is convenient for the M3, M4, M25 and Heathrow Airport. Nearby points of interest include Ascot Racecourse, Coworth Park, Legoland, The Lexicon, Sunningdale Golf Club, Wentworth Club, Windsor Castle and Windsor Great Park.