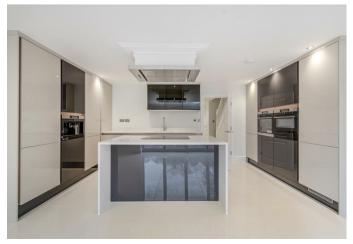

## A four bedroom, three bathroom semi-detached new home with driveway parking, garage and south facing garden.

On the ground floor there is an open-plan kitchen with fully integrated appliances and bi-folding doors leading out to the south facing garden, living room, downstairs WC, utility room and integral garage.