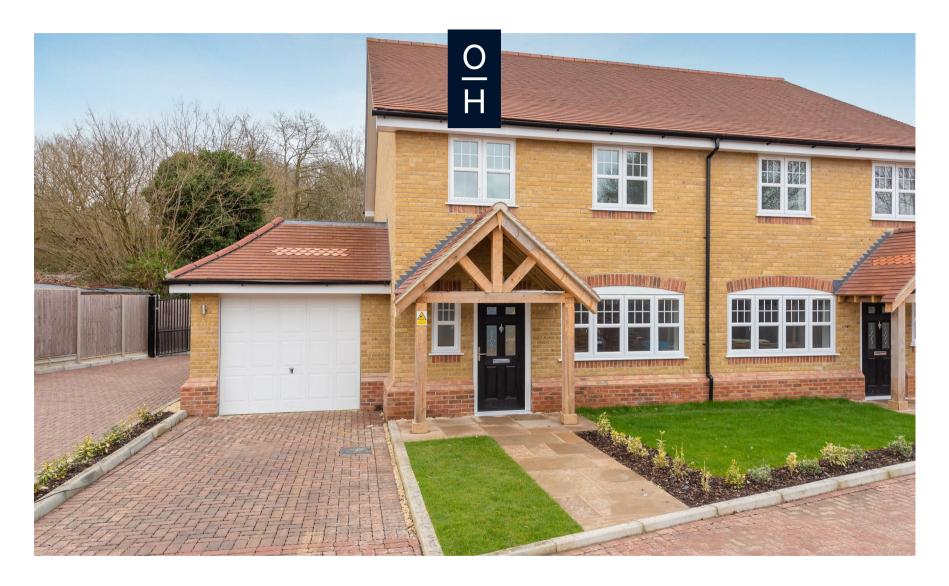

## Mushroom Castle, Winkfield Row

**OSBORNE HEATH** 

## A four bedroom, three bathroom semi-detached new home with driveway parking, garage and south facing garden.

On the ground floor there is an open-plan kitchen with fully integrated appliances and bi-folding doors leading out to the south facing garden, living room, downstairs WC, utility room and integral garage.

Inglewood has driveway parking, a double length garage and side access to a south facing rear garden with patio and lawned areas.

Mushroom Castle is a small development of only five properties in a cul-de-sac off Chavey Down Road. There are a number of Ofsted outstanding schools nearby including Ascot Heath, Charters, St Francis, St Joseph's and Ranelagh. Private schools include Lambrook, LVS, The Marist, Papplewick, St George's and St Mary's. The nearest train stations are Ascot and Martins Heron where services run to London Waterloo, Reading and Guildford. By road Winkfield Row is convenient for the M3, M4, M25 and Heathrow Airport. Nearby points of interest include Ascot Racecourse, Coworth Park, Legoland, The Lexicon, Sunningdale Golf Club, Wentworth Club, Windsor Castle and Windsor Great Park.