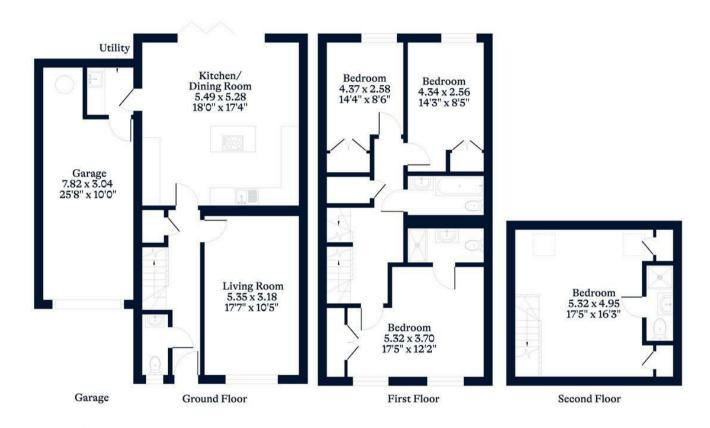

## A four bedroom, three bathroom semi-detached new home with driveway parking, garage and south facing garden.

On the ground floor there is an open-plan kitchen with fully integrated appliances and bi-folding doors leading out to the south facing garden, living room, downstairs WC, utility room and integral garage.

On the first floor is the guest bedroom with en suite and built-in wardrobes, two further double bedrooms with built-in wardrobes and a family bathroom.

On the second floor is the principal bedroom with built-in wardrobes and an ensuite shower room.

Inglewood has driveway parking, a double length garage and side access to a south facing rear garden with patio and lawned areas.

Mushroom Castle is a small development of only five properties in a cul-de-sac off Chavey Down Road. There are a number of Ofsted outstanding schools nearby including Ascot Heath, Charters, St Francis, St Joseph's and Ranelagh. Private schools include Lambrook, LVS, The Marist, Papplewick, St George's and St Mary's. The nearest train stations are Ascot and Martins Heron where services run to London Waterloo, Reading and Guildford. By road Winkfield Row is convenient for the M3, M4, M25 and Heathrow Airport. Nearby points of interest include Ascot Racecourse, Coworth Park, Legoland, The Lexicon, Sunningdale Golf Club, Wentworth Club, Windsor Castle and Windsor Great Park.

## APPROXIMATE FLOOR AREA

House - 147.89 sq m - 1592 sq ft Garage - 20.80 sq m - 224 sq ft Total - 168.69 sq m - 1816 sq ft (Gross Internal Area)

## NOT TO SCALE

This plan is for illustration purposes only

This plan is for layout guidance only. Not drawn to scale unless stated. Windows and door openings are approximate. Whilst every care is taken in the preparation of this plan, please check all dimensions, shapes and compass bearings before making any decisions reliant upon them.