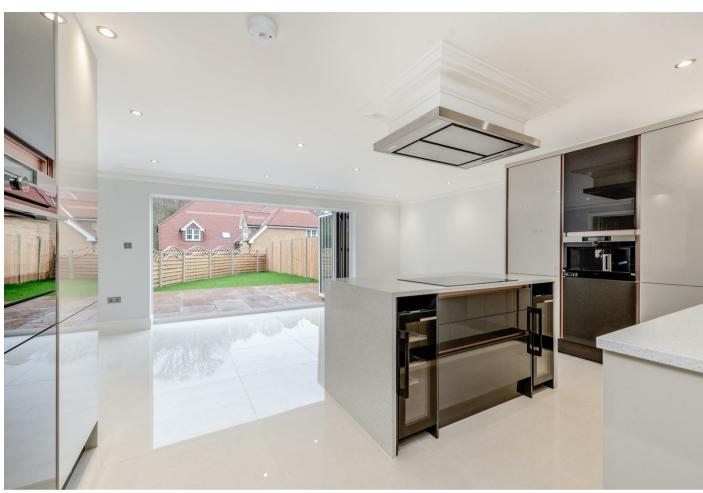

## A four bedroom, three bathroom semi-detached new home with driveway parking, garage and south facing garden.

On the ground floor there is an open-plan kitchen with fully integrated appliances and bi-folding doors leading out to the south facing garden, living room, downstairs WC, utility room and integral garage.