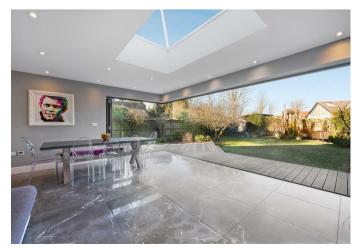

The property is beautifully presented and has been extended to provide extra living accommodation, with opportunity for further expansion (STPP).

On the ground floor there is a spacious dining / family room/ living room with bespoke roof lantern, zoned underfloor heating, egg-shaped Italian log burner and large bi-fold doors opening on to hardwood decking. The kitchen has a breakfast bar and snug, separate study, and a downstairs WC.