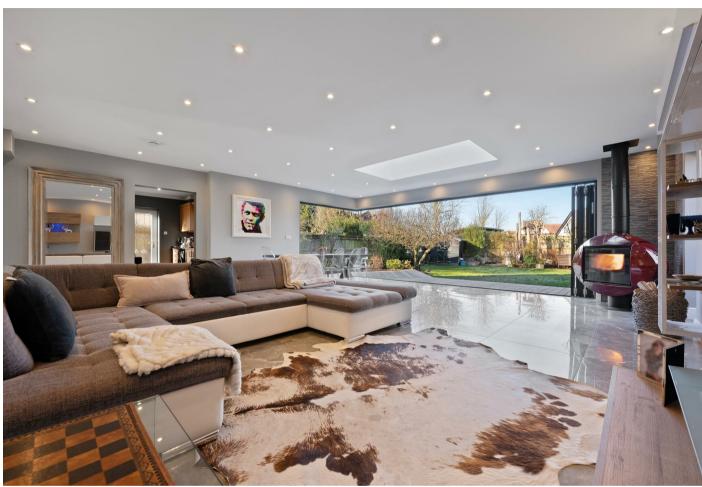

The property is beautifully presented and has been extended to provide extra living accommodation, with opportunity for further expansion (STPP).

On the ground floor there is a spacious dining / family room/ living room with bespoke roof lantern, zoned underfloor heating, egg-shaped Italian log burner and large bi-fold doors opening on to hardwood decking. The kitchen has a breakfast bar and snug, separate study, and a downstairs WC.