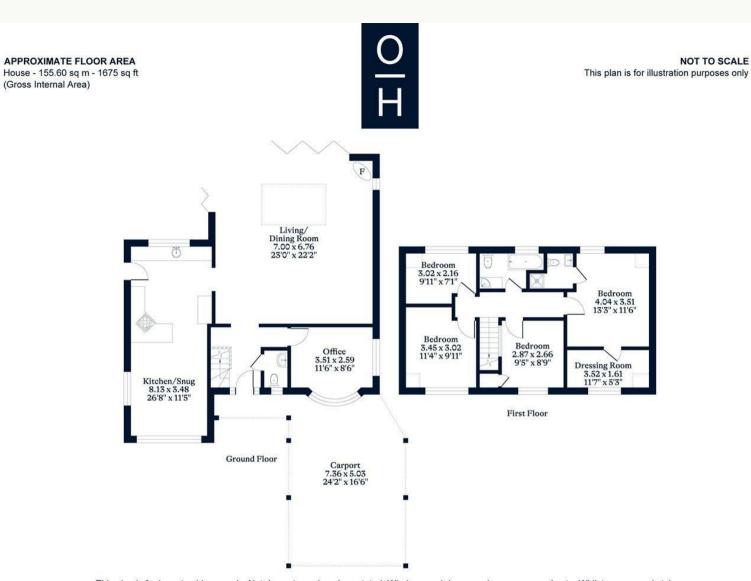

The property is beautifully presented and has been extended to provide extra living accommodation, with opportunity for further expansion (STPP).

On the ground floor there is a spacious dining / family room/ living room with bespoke roof lantern, zoned underfloor heating, egg-shaped Italian log burner and large bi-fold doors opening on to hardwood decking. The kitchen has a breakfast bar and snug, separate study, and a downstairs WC.

The first floor contains the principal bedroom with dressing room and stylish en suite shower room, three further bedrooms and contemporary family bathroom.

Outside, there is an old stock brick wall with electric gates leading to a large tiled roof carport and additional parking. The rear garden has an area of lawn, shrub beds, rear patio and a large hardwood decked area.

EPC rating E. Council Tax band F.

This plan is for layout guidance only. Not drawn to scale unless stated. Windows and door openings are approximate. Whilst every care is taken in the preparation of this plan, please check all dimensions, shapes and compass bearings before making any decisions reliant upon them.