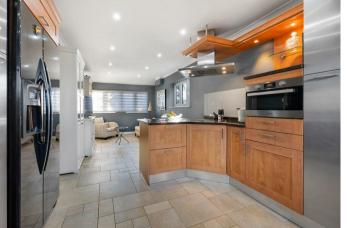

The property is beautifully presented and has been extended to provide extra living accommodation, with opportunity for further expansion (STPP).

On the ground floor there is a spacious dining / family room/ living room with bespoke roof lantern, zoned underfloor heating, egg-shaped Italian log burner and large bi-fold doors opening on to hardwood decking. The kitchen has a breakfast bar and snug, separate study, and a downstairs WC.