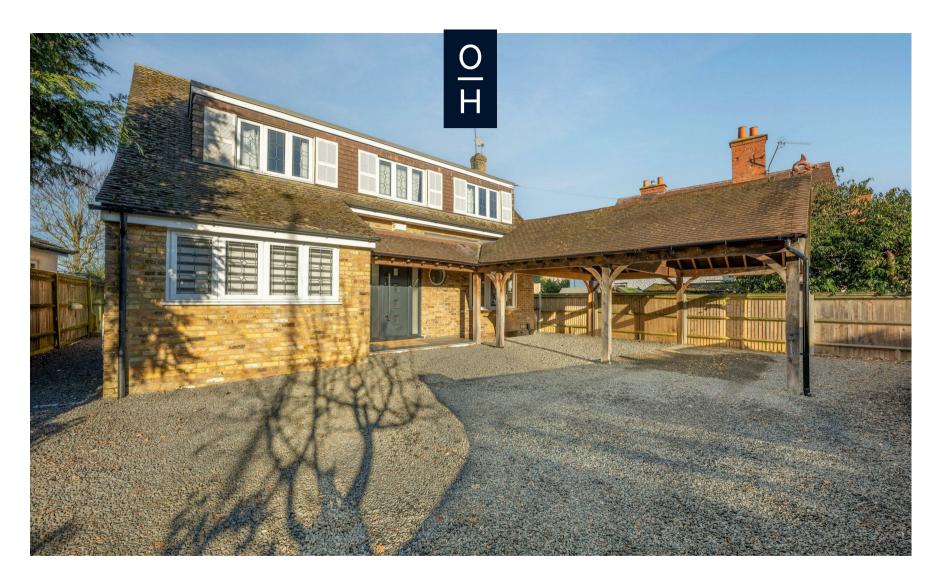

Winkfield Road, Windsor

**OSBORNE HEATH** 

A delightful four bedroom detached house with a stunning living room opening out to the rear garden, two bathrooms and electric gated parking and large carport.

The property is beautifully presented and has been extended to provide extra living accommodation, with opportunity for further expansion (STPP).

On the ground floor there is a spacious dining / family room/ living room with bespoke roof lantern, zoned underfloor heating, egg-shaped Italian log burner and large bi-fold doors opening on to hardwood decking. The kitchen has a breakfast bar and snug, separate study, and a downstairs WC.