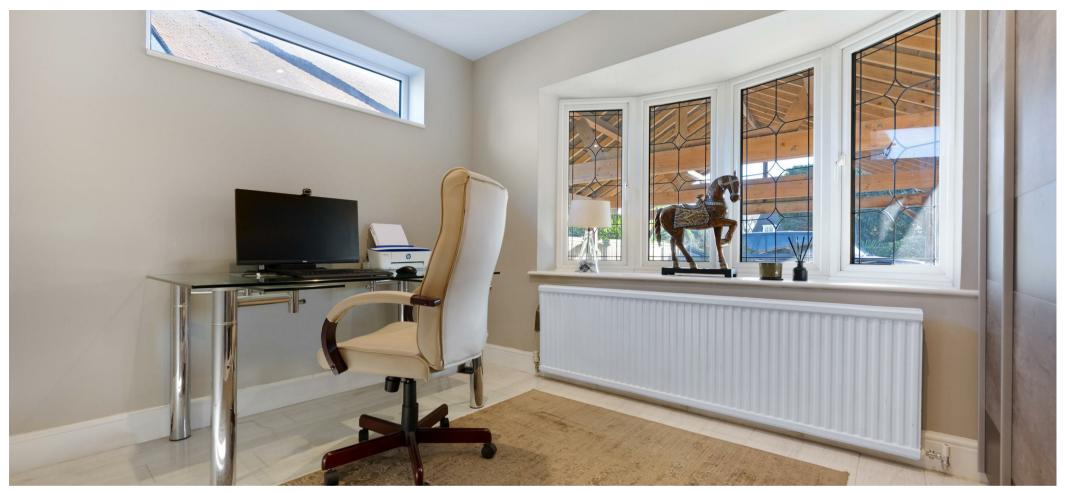

The property is beautifully presented and has been extended to provide extra living accommodation, with opportunity for further expansion (STPP).

On the ground floor there is a spacious dining / family room/ living room with bespoke roof lantern, zoned underfloor heating, egg-shaped Italian log burner and large bi-fold doors opening on to hardwood decking. The kitchen has a breakfast bar and snug, separate study, and a downstairs WC.