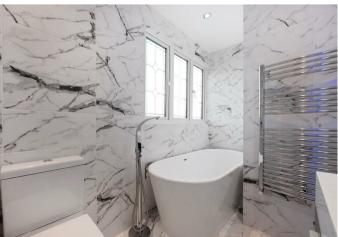

The first floor contains the principal bedroom with dressing room and stylish en suite shower room, three further bedrooms and contemporary family bathroom.

Outside, there is an old stock brick wall with electric gates leading to a large tiled roof carport and additional parking. The rear garden has an area of lawn, shrub beds, rear patio and a large hardwood decked area.