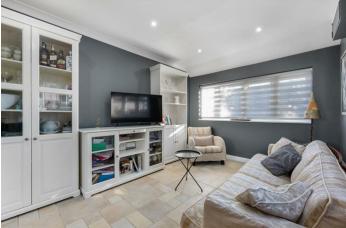

The property is beautifully presented and has been extended to provide extra living accommodation, with opportunity for further expansion (STPP).

On the ground floor there is a spacious dining / family room/ living room with bespoke roof lantern, zoned underfloor heating, egg-shaped Italian log burner and large bi-fold doors opening on to hardwood decking. The kitchen has a breakfast bar and snug, separate study, and a downstairs WC.