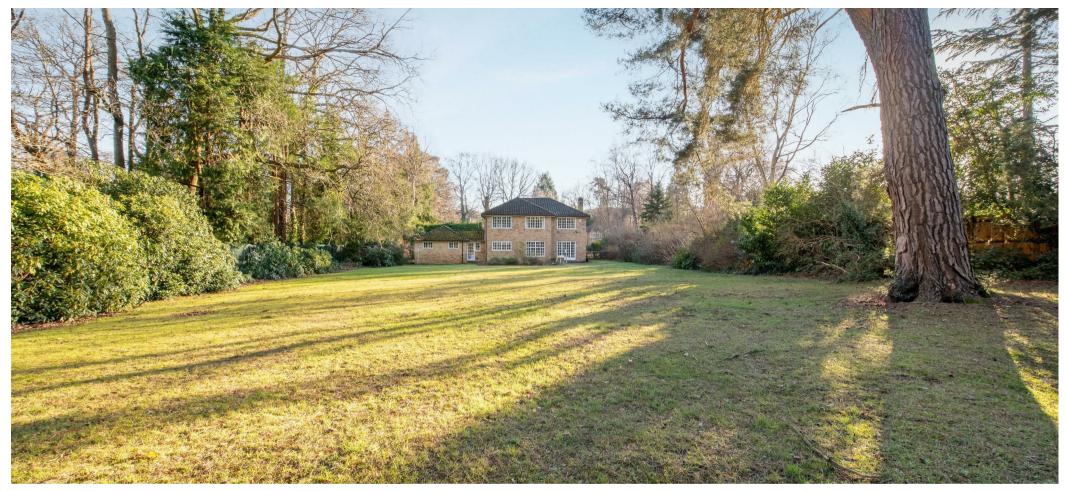

## A fantastic opportunity to extend and refurbish a family home with a large garden, in a popular cul-de-sac in Sunningdale.

10 Hamilton Drive is at the end of a cul-de-sac on a substantial plot, making it ideal for extending subject to planning permission. The house requires modernisation and is a probate sale with no onward chain.

Outside there is driveway parking, a double garage and side access to a large rear garden.

Hamilton Drive is a small cul-de-sac off Sunning Avenue. Nearby schools include Bishopsgate, Charters, Hall Grove, Lambrook, The Marist, Papplewick, St Francis, St George's and St Mary's. Local places of interest include Ascot Racecourse, Coworth Park, Guards Polo Club, Sunningdale Golf Club, Virginia Water Lake, Wentworth Club and Windsor Great Park. The station in Sunningdale runs trains to London Waterloo and Reading. Sunningdale is also convenient for the M3, M4, M25 and Heathrow Airport.