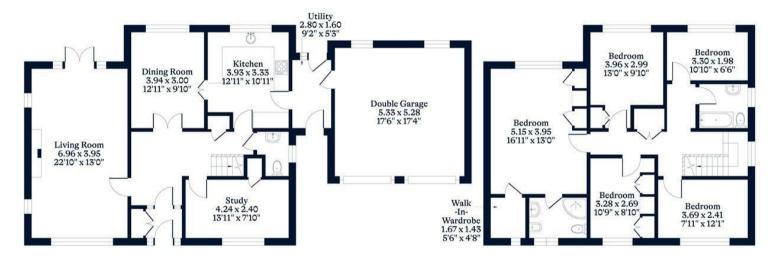

Downstairs there is a living room leading out to the garden, dining room with views of the garden, study, kitchen, utility room, downstairs WC and integral access to the garage.

Upstairs there are five bedroom, an en suite shower room and walk-in wardrobe to the principal bedroom, and a family bathroom.

Outside there is driveway parking, a double garage and side access to a large rear garden.

Hamilton Drive is a small cul-de-sac off Sunning Avenue. Nearby schools include Bishopsgate, Charters, Hall Grove, Lambrook, The Marist, Papplewick, St Francis, St George's and St Mary's. Local places of interest include Ascot Racecourse, Coworth Park, Guards Polo Club, Sunningdale Golf Club, Virginia Water Lake, Wentworth Club and Windsor Great Park. The station in Sunningdale runs trains to London Waterloo and Reading. Sunningdale is also convenient for the M3, M4, M25 and Heathrow Airport.

EPC rating D. Council Tax band G.

**APPROXIMATE FLOOR AREA** House - 171.61 sq m - 1847 sq ft Garage - 28.14 sq m - 303 sq ft Total - 199.75 sq m - 2150 sq ft

(Gross Internal Area)

NOT TO SCALE This plan is for illustration purposes only

Ground Floor

Garage

First Floor

This plan is for layout guidance only. Not drawn to scale unless stated. Windows and door openings are approximate. Whilst every care is taken in the preparation of this plan, please check all dimensions, shapes and compass bearings before making any decisions reliant upon them.