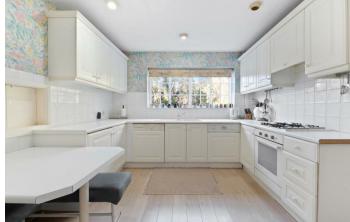

Downstairs there is a living room leading out to the garden, dining room with views of the garden, study, kitchen, utility room, downstairs WC and integral access to the garage.

Upstairs there are five bedroom, an en suite shower room and walk-in wardrobe to the principal bedroom, and a family bathroom.