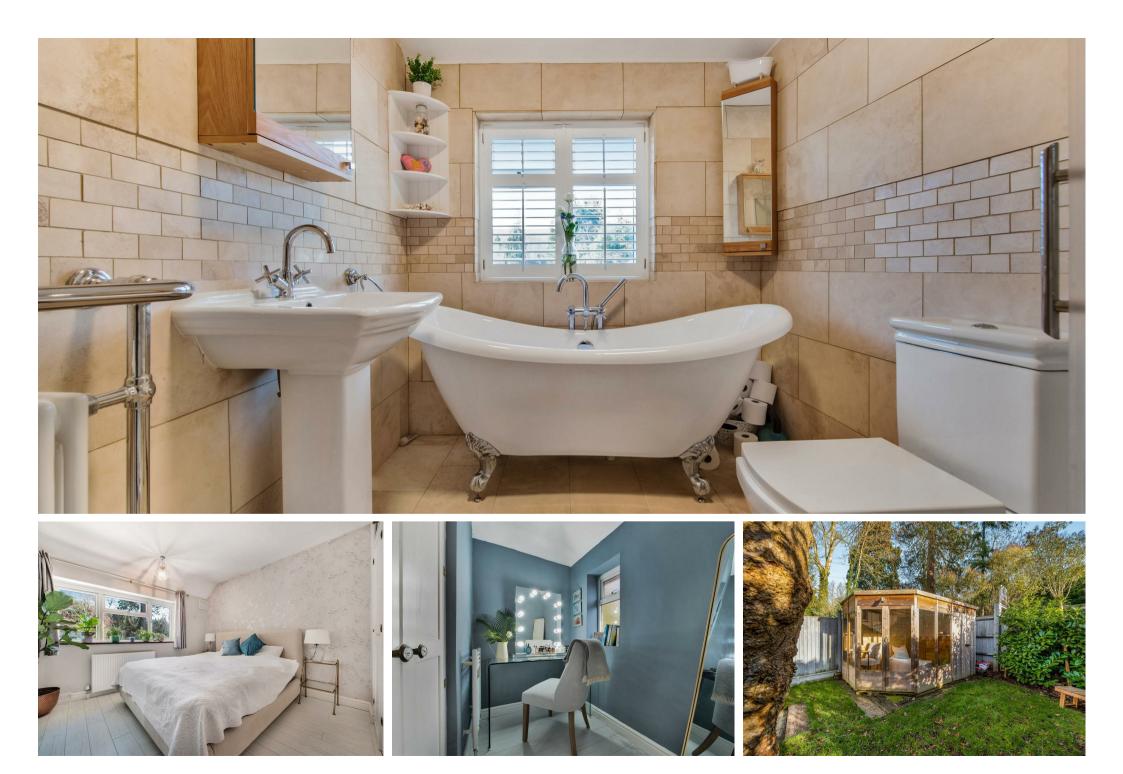

On the first floor is the principal bedroom with dressing room, second bedroom and a large bathroom with freestanding bath and separate shower. The top floor has the third bedroom and an en suite shower room.

Outside there are two garden areas, one with a lawn and summerhouse, and the other paved with a barbecue area and a gate leading to the driveway.

Tree View is on Sunninghill Road and the driveway is accessed to the rear on Cheapside Court. Sunninghill Road is in the popular village of Cheapside, close to Cheapside Primary School. Other nearby schools include Charters, Holy Trinity, Lambrook, LVS, The Marist, Papplewick, St Francis and St Georges. Local places of interest include Ascot Racecourse, Coworth Park, Guards Polo Club, Legoland, The Lexicon, Sunningdale Golf Club, Virginia Water Lake, Wentworth Club and Windsor Great Park. The station in Ascot runs trains to London Waterloo, Guildford and Reading. Cheapside is also convenient for the M3, M4, M25 and Heathrow Airport.