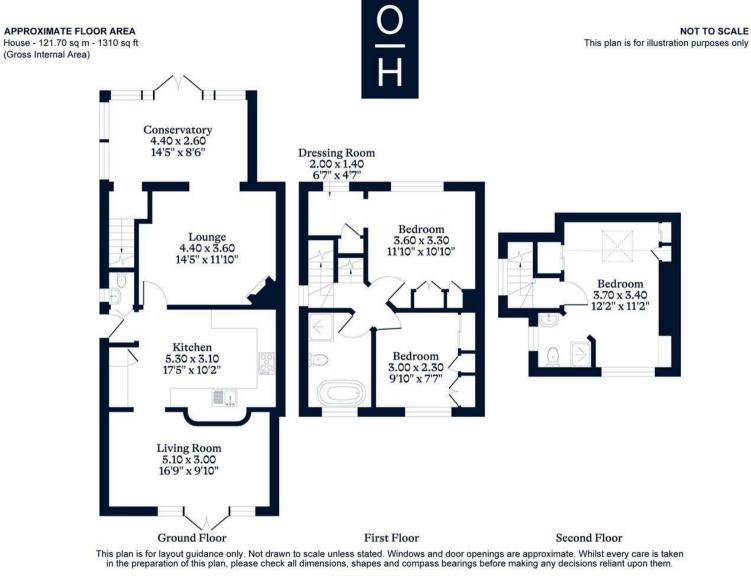

## A three bedroom, two bathroom semi-detached house with driveway parking and no onward chain.

Downstairs there is a kitchen with utility area and family room, living room with Aga wood-burner, conservatory used as a gym, and a downstairs WC.

On the first floor is the principal bedroom with dressing room, second bedroom and a large bathroom with freestanding bath and separate shower. The top floor has the third bedroom and an en suite shower room.

Outside there are two garden areas, one with a lawn and summerhouse, and the other paved with a barbecue area and a gate leading to the driveway.

Tree View is on Sunninghill Road and the driveway is accessed to the rear on Cheapside Court. Sunninghill Road is in the popular village of Cheapside, close to Cheapside Primary School. Other nearby schools include Charters, Holy Trinity, Lambrook, LVS, The Marist, Papplewick, St Francis and St Georges. Local places of interest include Ascot Racecourse, Coworth Park, Guards Polo Club, Legoland, The Lexicon, Sunningdale Golf Club, Virginia Water Lake, Wentworth Club and Windsor Great Park. The station in Ascot runs trains to London Waterloo, Guildford and Reading. Cheapside is also convenient for the M3, M4, M25 and Heathrow Airport.