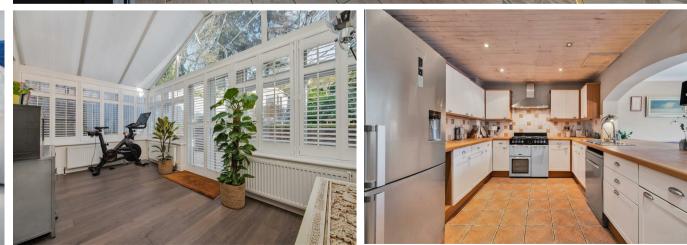

## A three bedroom, two bathroom semi-detached house with driveway parking and no onward chain.

Downstairs there is a kitchen with utility area and family room, living room with Aga wood-burner, conservatory used as a gym, and a downstairs WC.

On the first floor is the principal bedroom with dressing room, second bedroom and a large bathroom with freestanding bath and separate shower. The top floor has the third bedroom and an en suite shower room.