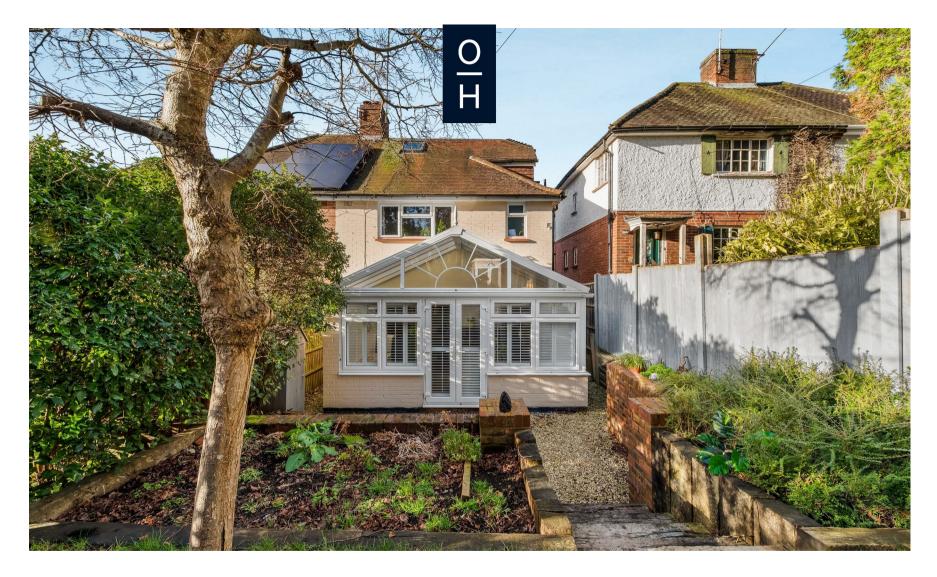

## Sunninghill Road, Ascot

**OSBORNE HEATH** 

Outside there are two garden areas, one with a lawn and summerhouse, and the other paved with a barbecue area and a gate leading to the driveway.

Tree View is on Sunninghill Road and the driveway is accessed to the rear on Cheapside Court. Sunninghill Road is in the popular village of Cheapside, close to Cheapside Primary School. Other nearby schools include Charters, Holy Trinity, Lambrook, LVS, The Marist, Papplewick, St Francis and St Georges. Local places of interest include Ascot Racecourse, Coworth Park, Guards Polo Club, Legoland, The Lexicon, Sunningdale Golf Club, Virginia Water Lake, Wentworth Club and Windsor Great Park. The station in Ascot runs trains to London Waterloo, Guildford and Reading. Cheapside is also convenient for the M3, M4, M25 and Heathrow Airport.