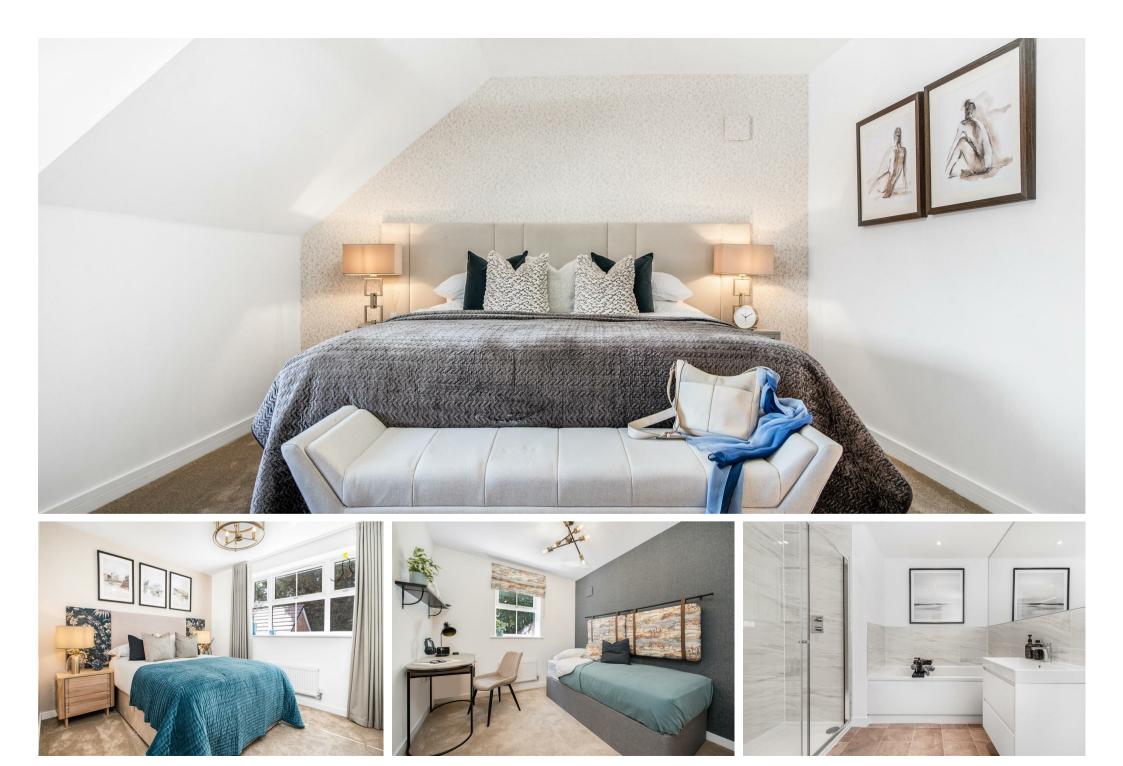

The principle bedroom is on the second floor with en suite and built-in wardrobes.

Outside, there is a lawned rear garden and patio. There is driveway parking for two cars and an EV charging point.

The property is situated on the outskirts of Windsor, close to Windsor Marina and The River Thames. There is a range of local shopping facilities close by, with additional facilities in Windsor town centre, which is approximately 2.5 miles away. Windsor has a wide range of shops and restaurants as well as the Castle, Great Park, Racecourse and Legoland. Nearby train stations include Windsor & Eton Central and Windsor & Eton Riverside where trains run to London Paddington (via Slough) and London Waterloo and there is bus stop close by. The area is well served by a number of state, private and international schools and there are various parks close by including Sutherland Grange. Windsor is also convenient for the M4, M25 and Heathrow Airport.