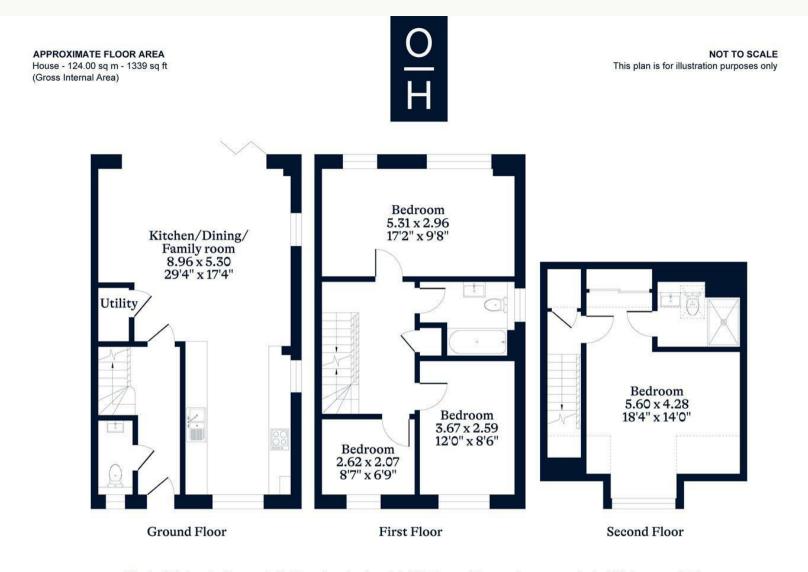

The ground floor features large open-plan living with a kitchen/dining/family room including integrated appliances, stone worktops and bi-fold doors.

On the first floor there are three bedrooms and a family bathroom.

The principle bedroom is on the second floor with en suite and built-in wardrobes.

Outside, there is a lawned rear garden and patio. There is driveway parking for two cars and an EV charging point.

The property is situated on the outskirts of Windsor, close to Windsor Marina and The River Thames. There is a range of local shopping facilities close by, with additional facilities in Windsor town centre, which is approximately 2.5 miles away. Windsor has a wide range of shops and restaurants as well as the Castle, Great Park, Racecourse and Legoland. Nearby train stations include Windsor & Eton Central and Windsor & Eton Riverside where trains run to London Paddington (via Slough) and London Waterloo and there is bus stop close by. The area is well served by a number of state, private and international schools and there are various parks close by including Sutherland Grange. Windsor is also convenient for the M4, M25 and Heathrow Airport.

EPC rating A . Council tax band TBC . Estate Charge £290pa

This plan is for layout guidance only. Not drawn to scale unless stated. Windows and door openings are approximate. Whilst every care is taken in the preparation of this plan, please check all dimensions, shapes and compass bearings before making any decisions reliant upon them.