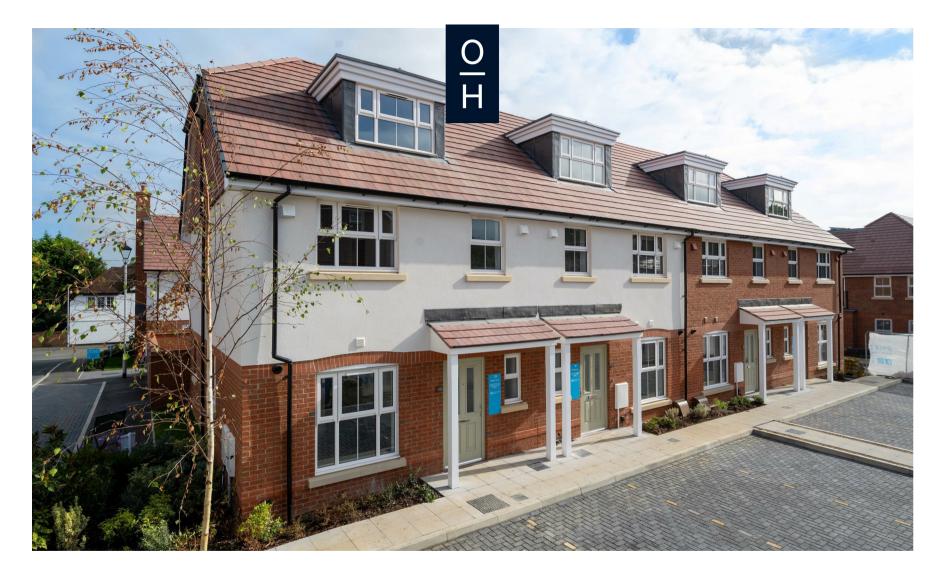

## Honeysuckle Close, Windsor

**OSBORNE HEATH** 

\*\*NEW SHOW HOME AVAILABLE\*\* A four bedroom mid-terrace house situated on the new Oakley Mews development. These EPC A-rated homes are extremely energy efficient, saving both energy and money.

The principle bedroom is on the second floor with en suite and built-in wardrobes.

Outside, there is a lawned rear garden and patio. There is driveway parking for two cars and an EV charging point.

The property is situated on the outskirts of Windsor, close to Windsor Marina and The River Thames. There is a range of local shopping facilities close by, with additional facilities in Windsor town centre, which is approximately 2.5 miles away. Windsor has a wide range of shops and restaurants as well as the Castle, Great Park, Racecourse and Legoland. Nearby train stations include Windsor & Eton Central and Windsor & Eton Riverside where trains run to London Paddington (via Slough) and London Waterloo and there is bus stop close by. The area is well served by a number of state, private and international schools and there are various parks close by including Sutherland Grange. Windsor is also convenient for the M4, M25 and Heathrow Airport.