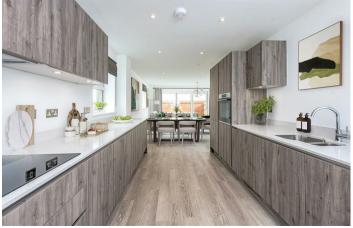

The ground floor features large open-plan living with a kitchen/dining/family room including integrated appliances, stone worktops and bi-fold doors.

On the first floor there are three bedrooms and a family bathroom.