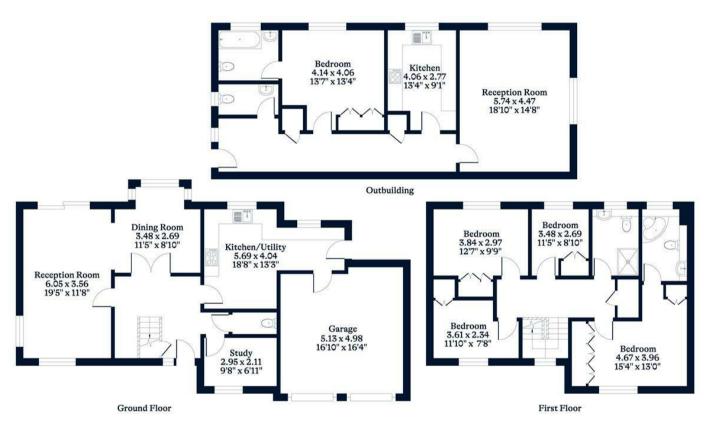

Wilton Crescent, Windsor

**OSBORNE HEATH** 

A four bedroom detached house in a cul-de-sac, with a selfcontained one bedroom annexe, west facing garden, double garage and no onward chain.

The ground floor has a living room, dining room, kitchen with utility area, study and a downstairs WC.

On the first floor there is the principal bedroom with en suite bathroom, three further bedrooms and a family shower room.

The self contained annexe has a reception room, kitchen, bedroom with en suite bathroom and an extra WC.

Outside there is a large front garden with driveway, double garage and side access to the rear garden and annexe. The rear garden has a west facing aspect, an area of lawn, patio, garden pond and timber shed.

## APPROXIMATE FLOOR AREA

House - 139.66 sq m - 1503 sq ft Garage - 24.77 sq m - 267 sq ft Outbuilding - 81.88 sq m - 881 sq ft Total - 246.31 sq m - 2651 sq ft (Gross Internal Area)

## NOT TO SCALE

This plan is for illustration purposes only

This plan is for layout guidance only. Not drawn to scale unless stated. Windows and door openings are approximate. Whilst every care is taken in the preparation of this plan, please check all dimensions, shapes and compass bearings before making any decisions reliant upon them.