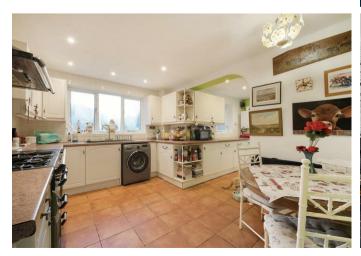

Wilton Crescent, Windsor

**OSBORNE HEATH** 

A four bedroom detached house in a cul-de-sac, with a selfcontained one bedroom annexe, west facing garden, double garage and no onward chain.

The ground floor has a living room, dining room, kitchen with utility area, study and a downstairs WC.