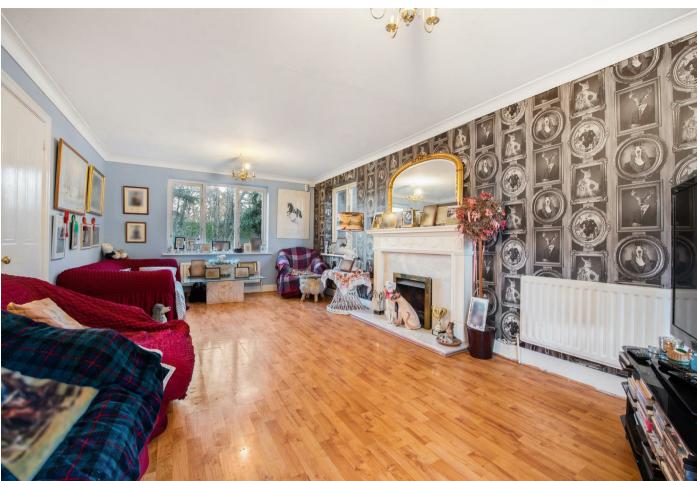

Wilton Crescent, Windsor

**OSBORNE HEATH** 

A four bedroom detached house in a cul-de-sac, with a selfcontained one bedroom annexe, west facing garden, double garage and no onward chain.

The ground floor has a living room, dining room, kitchen with utility area, study and a downstairs WC.