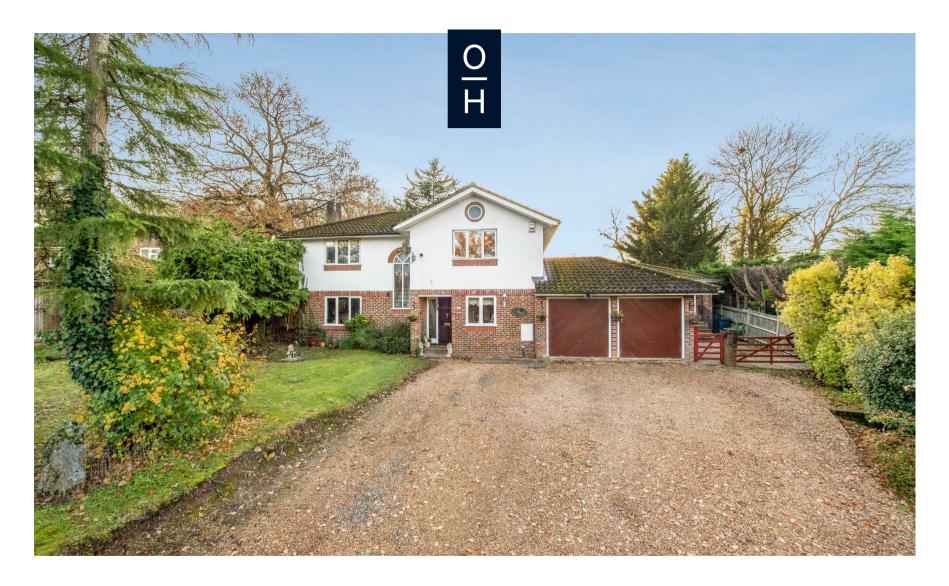

Wilton Crescent, Windsor

**OSBORNE HEATH** 

A four bedroom detached house in a cul-de-sac, with a selfcontained one bedroom annexe, west facing garden, double garage and no onward chain.

The ground floor has a living room, dining room, kitchen with utility area, study and a downstairs WC.

Outside there is a large front garden with driveway, double garage and side access to the rear garden and annexe. The rear garden has a west facing aspect, an area of lawn, patio, garden pond and timber shed.

The property is situated in a cul-de-sac, to the west of Windsor. There is a range of shopping facilities close by, with additional facilities in Windsor town centre. Windsor has a wide range of shops and restaurants as well as the Castle, Great Park, Racecourse and Legoland. Nearby train stations include Windsor & Eton Central and Windsor & Eton Riverside where trains run to London Paddington (via Slough) and London Waterloo. Local schools include Braywood, The Kings House, Oakfield, The Queen Anne, St Edwards, Trevelyan, Trinity St Stephen, Upton House, Eton, Windsor Boys and Windsor Girls. Windsor is also convenient for the M4, M25 and Heathrow Airport.