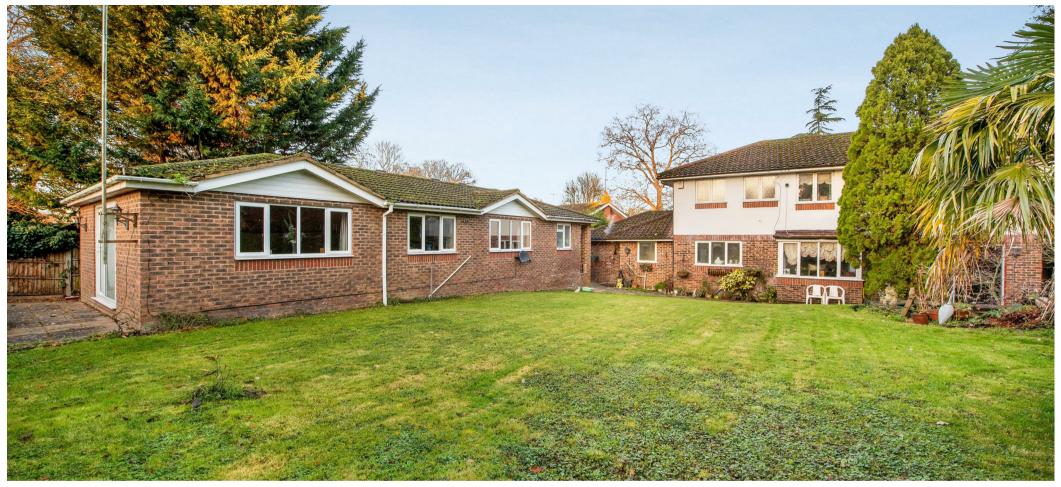

Outside there is a large front garden with driveway, double garage and side access to the rear garden and annexe. The rear garden has a west facing aspect, an area of lawn, patio, garden pond and timber shed.

The property is situated in a cul-de-sac, to the west of Windsor. There is a range of shopping facilities close by, with additional facilities in Windsor town centre. Windsor has a wide range of shops and restaurants as well as the Castle, Great Park, Racecourse and Legoland. Nearby train stations include Windsor & Eton Central and Windsor & Eton Riverside where trains run to London Paddington (via Slough) and London Waterloo. Local schools include Braywood, The Kings House, Oakfield, The Queen Anne, St Edwards, Trevelyan, Trinity St Stephen, Upton House, Eton, Windsor Boys and Windsor Girls. Windsor is also convenient for the M4, M25 and Heathrow Airport.