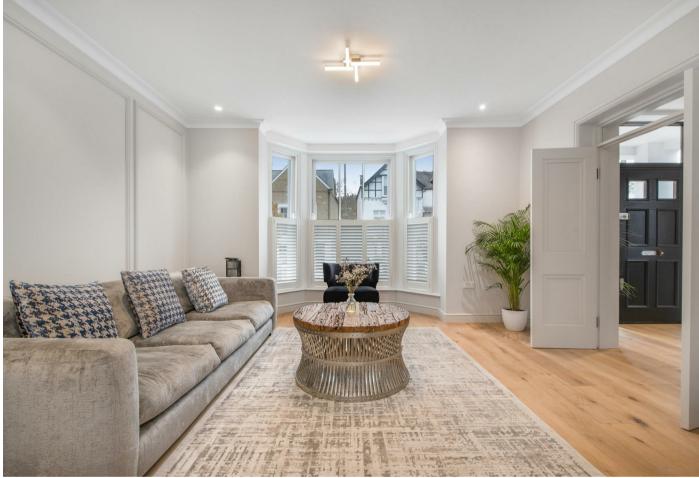

The basement level caters for an entertainment room, shower room and a gymnasium with bi-fold doors leading to the garden.

On the ground floor there is living room with bay window leading to kitchen/breakfast area and large twin doors leading onto the garden, and off the hallway is a guest WC.