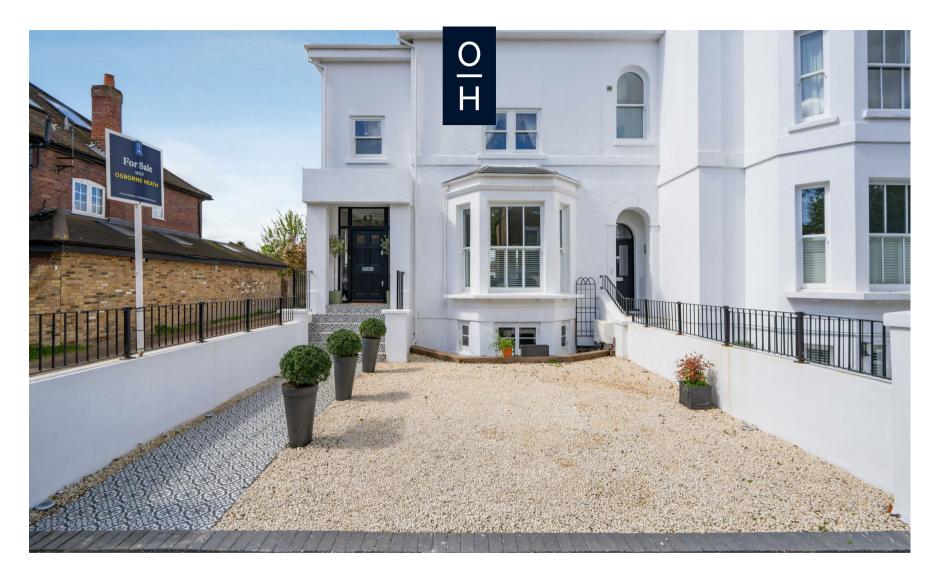

## Alma Road, Windsor

**OSBORNE HEATH** 

A well proportioned family home that has undergone major refurbishment, with four double bedrooms, four bathrooms, off road parking and a west facing rear garden.

Outside, the front garden is shingled and provides off road parking for two cars and there is a tiled pathway to the front door. The walled rear garden is west facing, has a paved patio and an area of lawn.