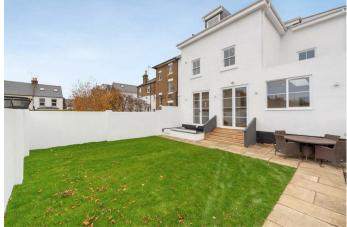

Outside, the front garden is shingled and provides off road parking for two cars and there is a tiled pathway to the front door. The walled rear garden is west facing, has a paved patio and an area of lawn.