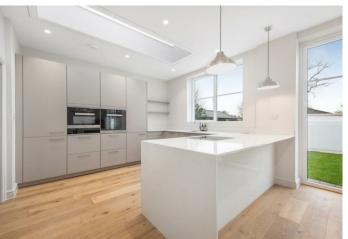

The basement level caters for an entertainment room, shower room and a gymnasium with bi-fold doors leading to the garden.

On the ground floor there is living room with bay window leading to kitchen/breakfast area and large twin doors leading onto the garden, and off the hallway is a guest WC.