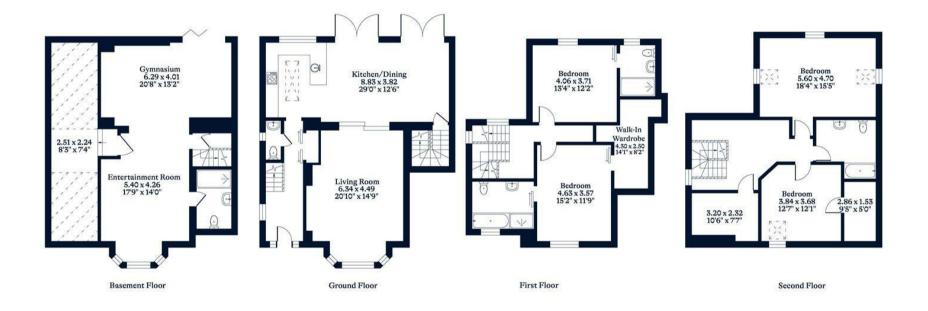

The basement level caters for an entertainment room, shower room and a gymnasium with bi-fold doors leading to the garden.

On the ground floor there is living room with bay window leading to kitchen/breakfast area and large twin doors leading onto the garden, and off the hallway is a guest WC.

The first floor has the principal bedroom with walk-in wardrobe and en suite bathroom, and a further bedroom with an en suite shower room.

On the top floor there is a spacious landing with utility area, two double bedrooms and a family bathroom.

EPC rating C. Council Tax band H.

NOT TO SCALE This plan is for illustration purposes only

APPROXIMATE FLOOR AREA House - 277.80 sq m - 2990 sq ft (Gross Internal Area)

This plan is for layout guidance only. Not drawn to scale unless stated. Windows and door openings are approximate. Whilst every care is taken in the preparation of this plan, please check all dimensions, shapes and compass bearings before making any decisions reliant upon them.