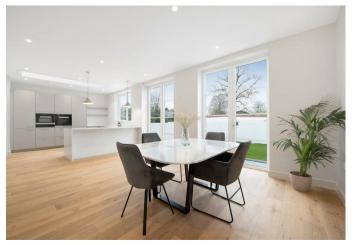

The basement level caters for an entertainment room, shower room and a gymnasium with bi-fold doors leading to the garden.

On the ground floor there is living room with bay window leading to kitchen/breakfast area and large twin doors leading onto the garden, and off the hallway is a guest WC.