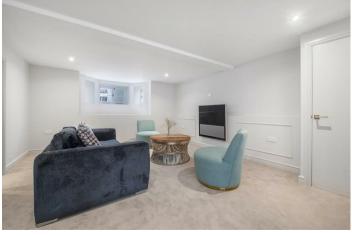

The basement level caters for an entertainment room, shower room and a gymnasium with bi-fold doors leading to the garden.

On the ground floor there is living room with bay window leading to kitchen/breakfast area and large twin doors leading onto the garden, and off the hallway is a guest WC.