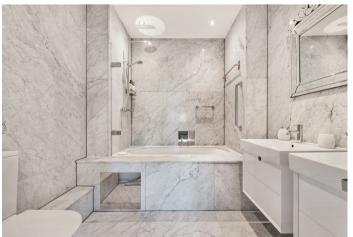

Downstairs is the living room, snug, kitchen with dining space, living area and a bar, plus a utility room with shower, downstairs WC and a sauna.

Upstairs there are three double bedrooms, a dressing area and en suite to the main bedroom, and a family bathroom.