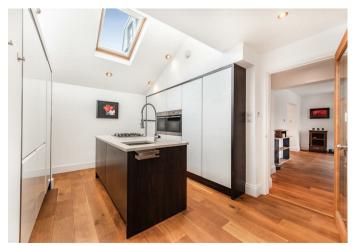

Downstairs is the living room, snug, kitchen with dining space, living area and a bar, plus a utility room with shower, downstairs WC and a sauna.

Upstairs there are three double bedrooms, a dressing area and en suite to the main bedroom, and a family bathroom.