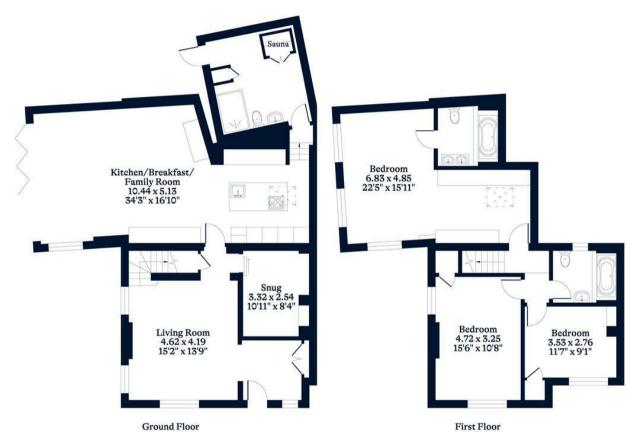

Downstairs is the living room, snug, kitchen with dining space, living area and a bar, plus a utility room with shower, downstairs WC and a sauna.

Upstairs there are three double bedrooms, a dressing area and en suite to the main bedroom, and a family bathroom.

## **NOT TO SCALE**

This plan is for illustration purposes only

This plan is for layout guidance only. Not drawn to scale unless stated. Windows and door openings are approximate. Whilst every care is taken in the preparation of this plan, please check all dimensions, shapes and compass bearings before making any decisions reliant upon them.

OSBORNEHEATH.CO.UK

APPROXIMATE FLOOR AREA

House - 178.0 sq m - 1918 sq ft (Gross Internal Area)