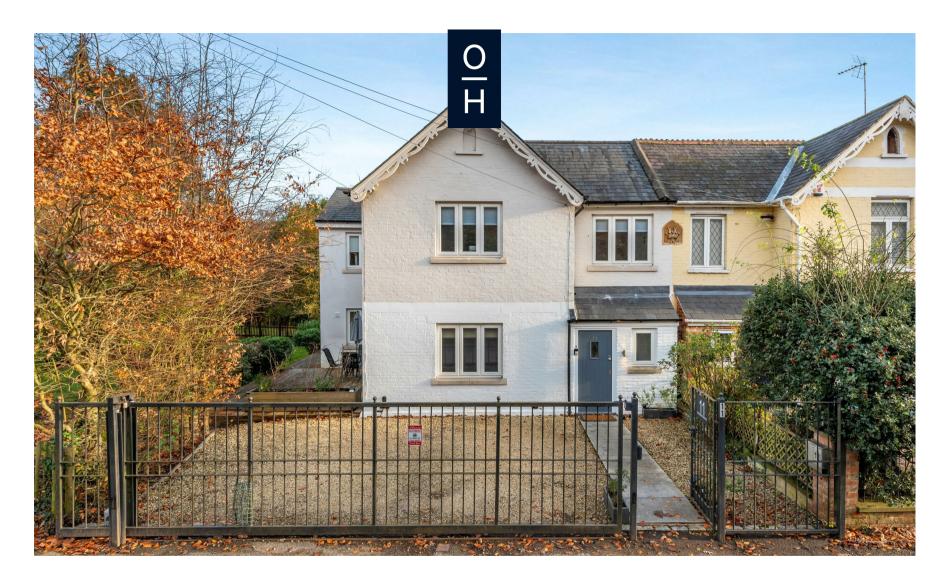

## Blacknest Gate Road, Ascot

**OSBORNE HEATH** 

## An extended and refurbished home on the boundary of Windsor Great Park and Virginia Water Lake, with gated driveway parking and no onward chain.

White Cottage has been fully refurbished by the current owner, with new flooring, kitchen and bathrooms, plus underfloor heating on the ground floor.

Outside there is gated driveway parking.

White Cottage is next to the Blacknest Gate entrance to Windsor Great Park, convenient for Guards Polo Club and Virginia Water Lake. The house is also a short walk from popular venues The Belvedere, Bluebells and Coworth Park. Other local places of interest include Ascot Racecourse, Legoland, The Lexicon, Sunningdale Golf Club and Wentworth Club. Nearby schools include Bishopsgate, Charters, Cheapside, Holy Trinity, Lambrook, LVS, The Marist, Papplewick, St Francis and St Georges. The station in Ascot runs trains to London Waterloo, Guildford and Reading. Cheapside is also convenient for the M3, M4, M25 and Heathrow Airport.