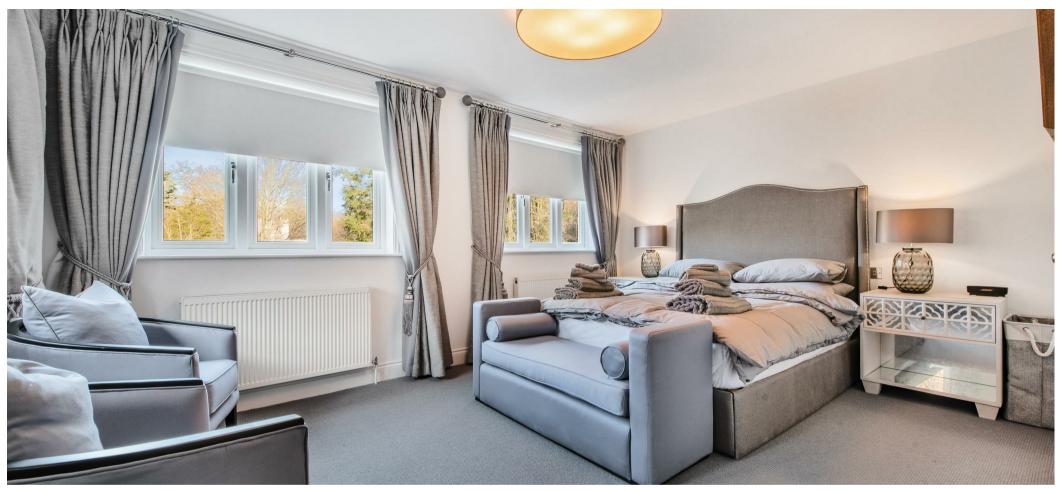

Downstairs is the living room, snug, kitchen with dining space, living area and a bar, plus a utility room with shower, downstairs WC and a sauna.

Upstairs there are three double bedrooms, a dressing area and en suite to the main bedroom, and a family bathroom.