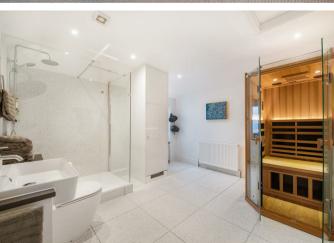

Downstairs is the living room, snug, kitchen with dining space, living area and a bar, plus a utility room with shower, downstairs WC and a sauna.

Upstairs there are three double bedrooms, a dressing area and en suite to the main bedroom, and a family bathroom.