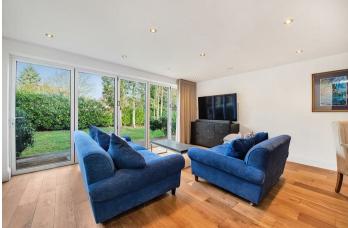

Downstairs is the living room, snug, kitchen with dining space, living area and a bar, plus a utility room with shower, downstairs WC and a sauna.

Upstairs there are three double bedrooms, a dressing area and en suite to the main bedroom, and a family bathroom.