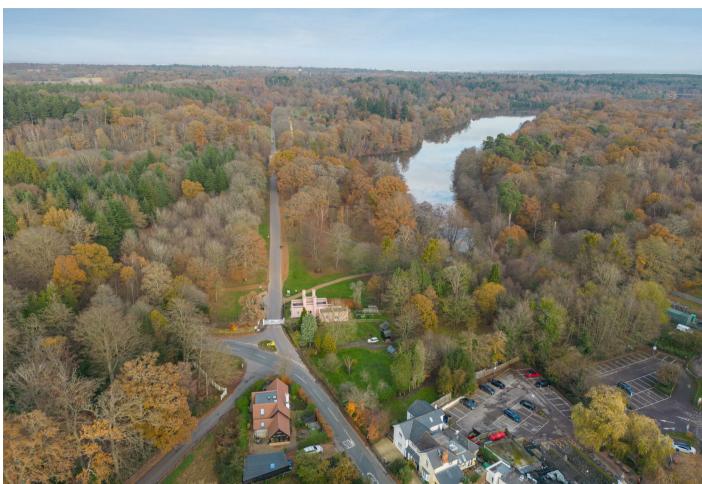

Outside there is gated driveway parking.

White Cottage is next to the Blacknest Gate entrance to Windsor Great Park, convenient for Guards Polo Club and Virginia Water Lake. The house is also a short walk from popular venues The Belvedere, Bluebells and Coworth Park. Other local places of interest include Ascot Racecourse, Legoland, The Lexicon, Sunningdale Golf Club and Wentworth Club. Nearby schools include Bishopsgate, Charters, Cheapside, Holy Trinity, Lambrook, LVS, The Marist, Papplewick, St Francis and St Georges. The station in Ascot runs trains to London Waterloo, Guildford and Reading. Cheapside is also convenient for the M3, M4, M25 and Heathrow Airport.