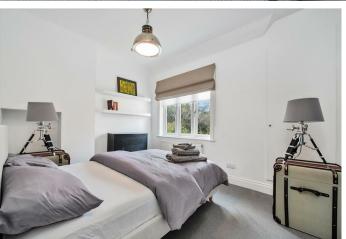

Downstairs is the living room, snug, kitchen with dining space, living area and a bar, plus a utility room with shower, downstairs WC and a sauna.

Upstairs there are three double bedrooms, a dressing area and en suite to the main bedroom, and a family bathroom.