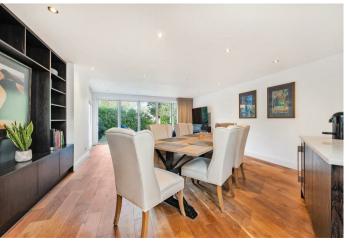

Downstairs is the living room, snug, kitchen with dining space, living area and a bar, plus a utility room with shower, downstairs WC and a sauna.

Upstairs there are three double bedrooms, a dressing area and en suite to the main bedroom, and a family bathroom.