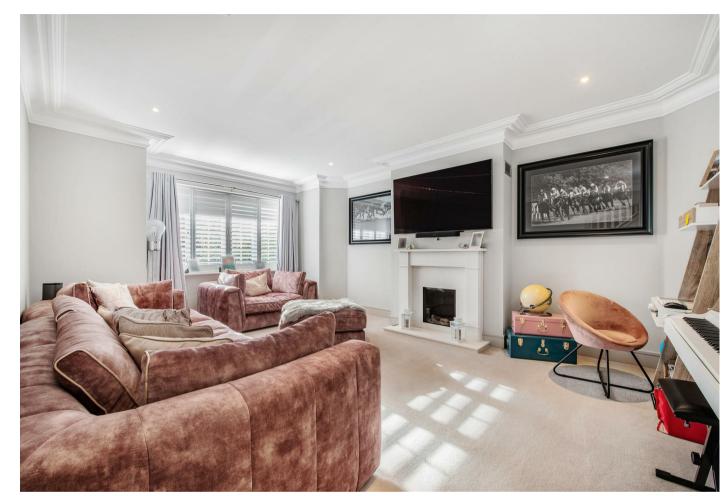

On the ground floor there is a reception room with a working fireplace, an openplan kitchen with dining and living areas, utility room with access to the garage and a downstairs WC.

The first floor has the principal bedroom with a four-piece en suite, walk-in wardrobe and a balcony overlooking the garden and mature woodlands. This floor also has another double bedroom with an en suite.