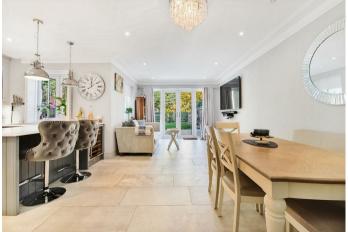

On the ground floor there is a reception room with a working fireplace, an openplan kitchen with dining and living areas, utility room with access to the garage and a downstairs WC.

The first floor has the principal bedroom with a four-piece en suite, walk-in wardrobe and a balcony overlooking the garden and mature woodlands. This floor also has another double bedroom with an en suite.