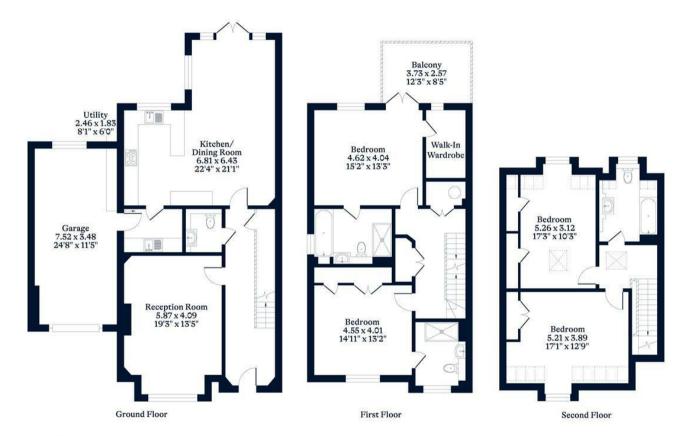

On the ground floor there is a reception room with a working fireplace, an openplan kitchen with dining and living areas, utility room with access to the garage and a downstairs WC.

The first floor has the principal bedroom with a four-piece en suite, walk-in wardrobe and a balcony overlooking the garden and mature woodlands. This floor also has another double bedroom with an en suite.

The second floor has two double bedrooms and a family bathroom.

The property has driveway parking and a garage plus side access to the rear garden.

Kingswood is a newly built development built by Millgate homes off the Swinley Road. Nearby places of interest include Ascot Racecourse, The Berkshire Golf Club, Coworth Park, Guards Polo Club, Sunningdale Golf Club, Swinley Forest, Wentworth Club and Windsor Great Park. Popular local schools include Charters, Cheapside, Heathfield, Lambrook, LVS, The Marist, Papplewick, St Francis, St George's and St Mary's. Ascot train station runs services to London Waterloo, Reading and Guildford. Ascot is also convenient for the M3, M4, M25 and Heathrow Airport.

## APPROXIMATE FLOOR AREA

House - 219.55 sq m - 2363 sq ft Garage - 26.15 sq m - 282 sq ft Total - 245.70 sq m - 2645 sq ft (Gross Internal Area)

NOT TO SCALE This plan is for illustration purposes only

This plan is for layout guidance only. Not drawn to scale unless stated. Windows and door openings are approximate. Whilst every care is taken in the preparation of this plan, please check all dimensions, shapes and compass bearings before making any decisions reliant upon them.