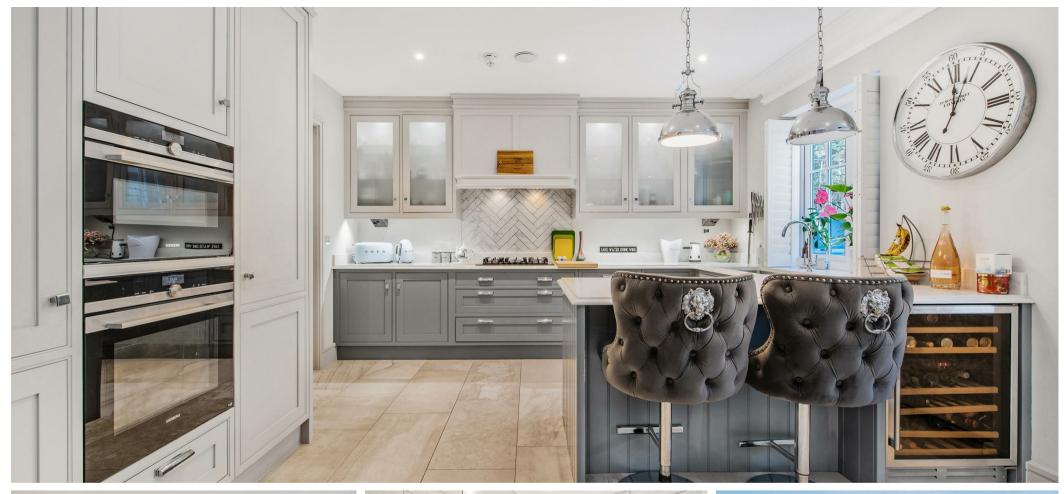

On the ground floor there is a reception room with a working fireplace, an openplan kitchen with dining and living areas, utility room with access to the garage and a downstairs WC.

The first floor has the principal bedroom with a four-piece en suite, walk-in wardrobe and a balcony overlooking the garden and mature woodlands. This floor also has another double bedroom with an en suite.