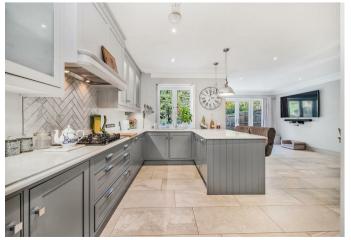

On the ground floor there is a reception room with a working fireplace, an openplan kitchen with dining and living areas, utility room with access to the garage and a downstairs WC.

The first floor has the principal bedroom with a four-piece en suite, walk-in wardrobe and a balcony overlooking the garden and mature woodlands. This floor also has another double bedroom with an en suite.