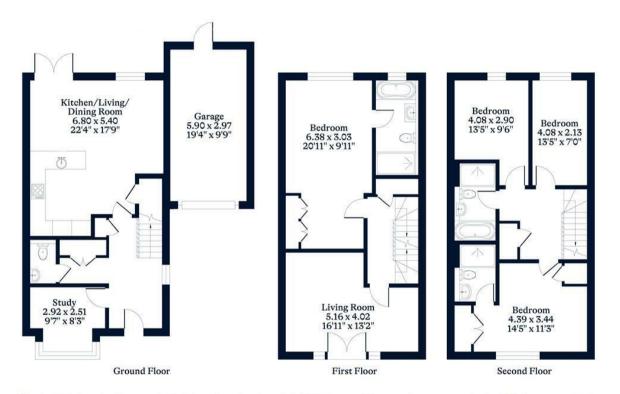

## APPROXIMATE FLOOR AREA

House - 160.17 sq m - 1724 sq ft Garage - 17.52 sq m - 189 sq ft Total - 177.69 sq m - 1913 sq ft (Gross Internal Area)

NOT TO SCALE This plan is for illustration purposes only

This plan is for layout guidance only. Not drawn to scale unless stated. Windows and door openings are approximate. Whilst every care is taken in the preparation of this plan, please check all dimensions, shapes and compass bearings before making any decisions reliant upon them.