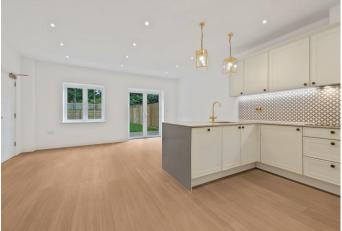

The ground floor has a study, open-plan kitchen, living and dining room with doors leading out onto the rear garden, ample storage and a downstairs WC.

On the first floor is the principal bedroom with a four-piece en suite and built-in wardrobes, and a living room with a Juliet balcony.