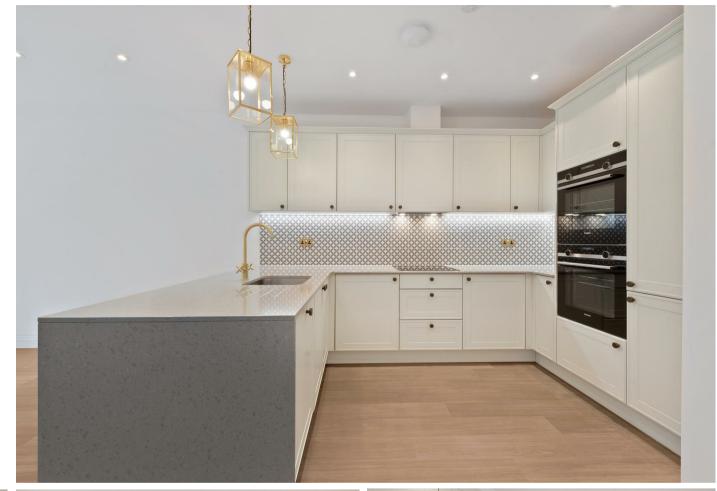

The ground floor has a study, open-plan kitchen, living and dining room with doors leading out onto the rear garden, ample storage and a downstairs WC.

On the first floor is the principal bedroom with a four-piece en suite and built-in wardrobes, and a living room with a Juliet balcony.