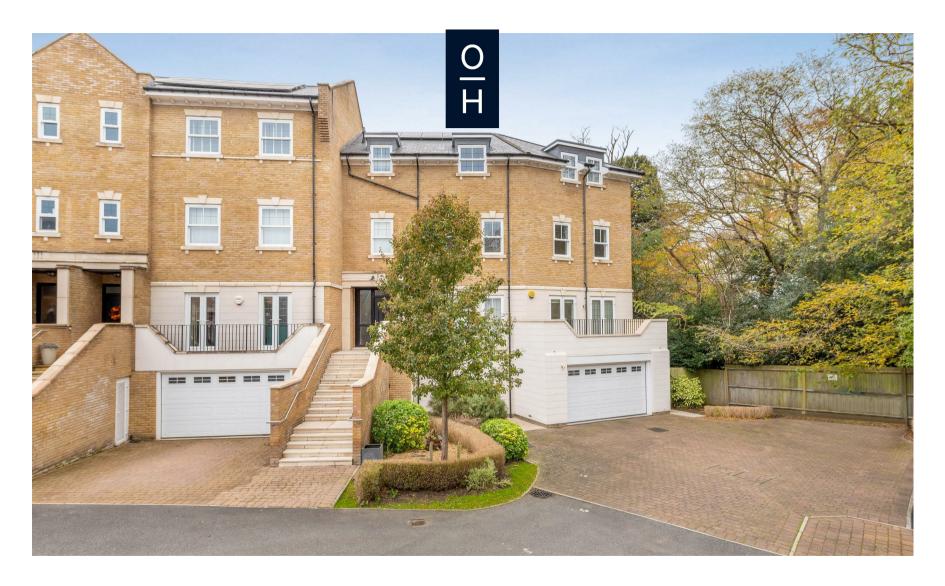

## Beechcroft Close, Sunninghill

**OSBORNE HEATH** 

A six bedroom, four bathroom townhouse set within a gated development with driveway parking, double garage and a short walk from Sunninghill high street.

Outside the property has a communal gated entrance, driveway parking and a double garage. To the rear is a private garden which has a patio area on three teirs.

Beechcroft Close is a gated development located in Sunninghill, in between Ascot and Sunningdale where the train stations run services to London Waterloo, Reading and Guildford. Nearby schools include Charters, St Francis, St Michaels and The Marist. The village has several local high street businesses and great restaurants and pubs. Nearby places of interest include Ascot Racecourse, Coworth Park, Guards Polo Club, Legoland, The Lexicon, Swinley Forest, Wentworth Club and Windsor Great Park. Sunninghill is also convenient for the M3, M4, M25 and Heathrow Airport.