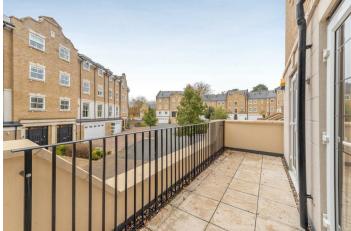

On the ground floor is the open-plan kitchen and dining area with Miele appliances and bi-folding doors leading to the rear garden, utility, WC and access to the double garage.

On the first floor there is a large living room, separate dining area with a balcony overlooking the development, a Juliet balcony overlooking the garden, and a WC.

Outside the property has a communal gated entrance, driveway parking and a double garage. To the rear is a private garden which has a patio area on three teirs.

Beechcroft Close is a gated development located in Sunninghill, in between Ascot and Sunningdale where the train stations run services to London Waterloo, Reading and Guildford. Nearby schools include Charters, St Francis, St Michaels and The Marist. The village has several local high street businesses and great restaurants and pubs. Nearby places of interest include Ascot Racecourse, Coworth Park, Guards Polo Club, Legoland, The Lexicon, Swinley Forest, Wentworth Club and Windsor Great Park. Sunninghill is also convenient for the M3, M4, M25 and Heathrow Airport.