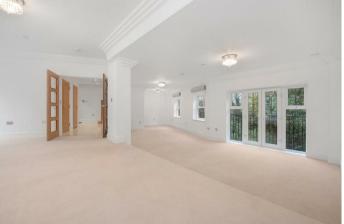

On the ground floor is the open-plan kitchen and dining area with Miele appliances and bi-folding doors leading to the rear garden, utility, WC and access to the double garage.

On the first floor there is a large living room, separate dining area with a balcony overlooking the development, a Juliet balcony overlooking the garden, and a WC.