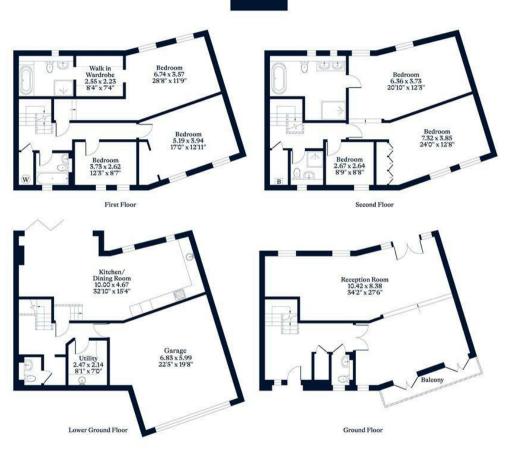

## APPROXIMATE FLOOR AREA House - 328.71 sq m - 3538 sq ft (Gross Internal Area)

## NOT TO SCALE

This plan is for illustration purposes only

This plan is for layout guidance only. Not drawn to scale unless stated. Windows and door openings are approximate. Whilst every care is taken in the preparation of this plan, please check all dimensions, shapes and compass bearings before making any decisions reliant upon them.