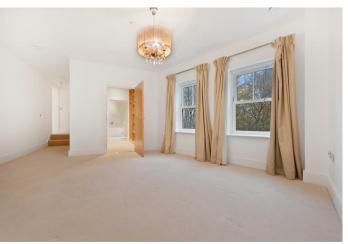

On the ground floor is the open-plan kitchen and dining area with Miele appliances and bi-folding doors leading to the rear garden, utility, WC and access to the double garage.

On the first floor there is a large living room, separate dining area with a balcony overlooking the development, a Juliet balcony overlooking the garden, and a WC.