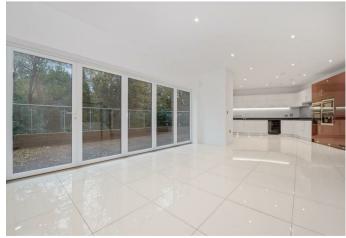

On the ground floor is the open-plan kitchen and dining area with Miele appliances and bi-folding doors leading to the rear garden, utility, WC and access to the double garage.

On the first floor there is a large living room, separate dining area with a balcony overlooking the development, a Juliet balcony overlooking the garden, and a WC.