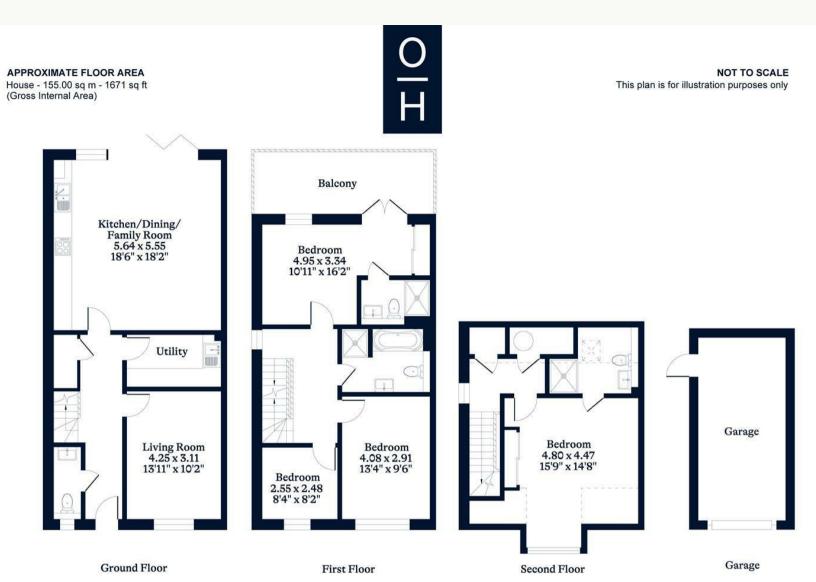

On the ground floor there is an open-plan kitchen/dining/family room with integrated appliances and stone worktops, a WC, utility room and a separate living room.

The first floor has the principle bedroom with French doors leading out to the balcony and an ensuite, two bedrooms and a family bathroom.

On the second floor is a spacious bedroom with an en suite.

Outside, there is a rear garden with a patio and lawn. To the side is driveway parking for two cars leading to a single garage and a EV charging point.