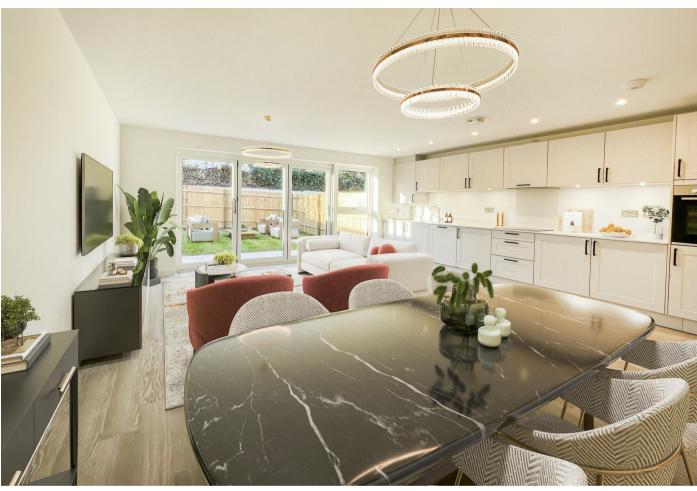

On the ground floor there is an open-plan kitchen/dining/family room with integrated appliances and stone worktops, a WC, utility room and a separate living room.

The first floor has the principle bedroom with French doors leading out to the balcony and an ensuite, two bedrooms and a family bathroom.