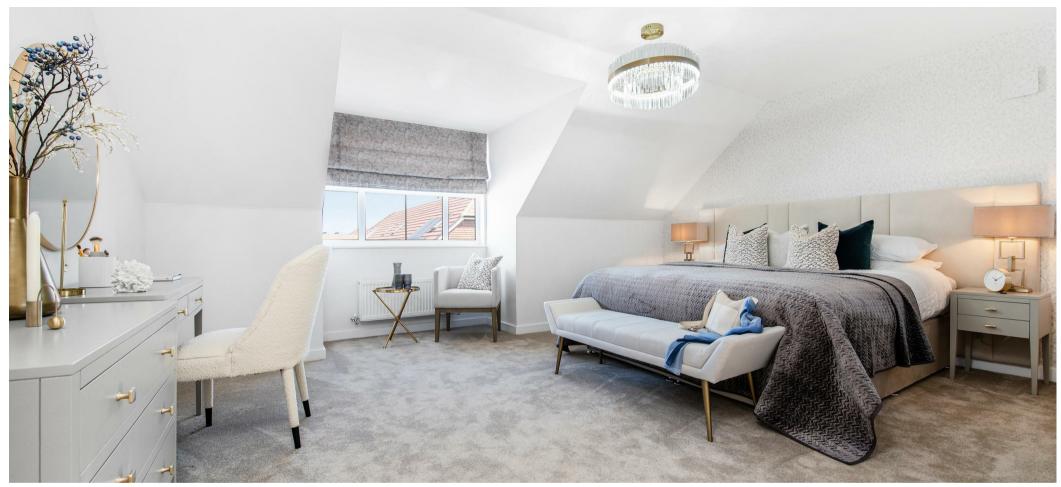

On the ground floor there is an open-plan kitchen/dining/family room with integrated appliances and stone worktops, a WC, utility room and a separate living room.

The first floor has the principle bedroom with French doors leading out to the balcony and an ensuite, two bedrooms and a family bathroom.

On the second floor is a spacious bedroom with an en suite.

Outside, there is a rear garden with a patio and lawn. To the side is driveway parking for two cars leading to a single garage and a EV charging point.