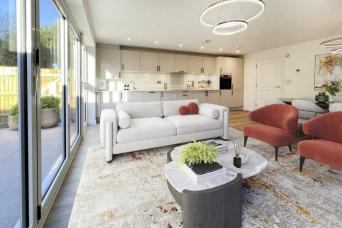

On the ground floor there is an open-plan kitchen/dining/family room with integrated appliances and stone worktops, a WC, utility room and a separate living room.

The first floor has the principle bedroom with French doors leading out to the balcony and an ensuite, two bedrooms and a family bathroom.