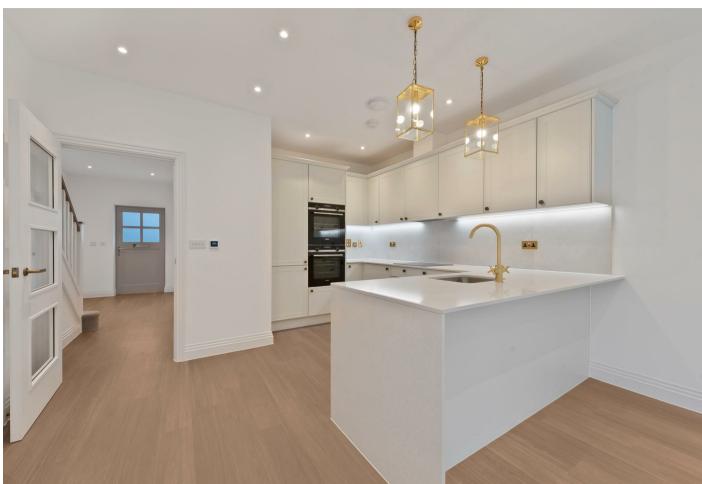

The ground floor has a study, open-plan kitchen, living and dining room with doors leading out onto the rear garden, ample storage, downstairs WC and internal access to the garage.

On the first floor is the principal bedroom with a four-piece en suite and built-in wardrobes, and a living room with a Juliet balcony.