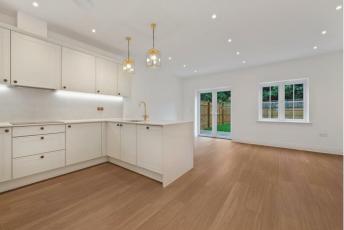

The ground floor has a study, open-plan kitchen, living and dining room with doors leading out onto the rear garden, ample storage, downstairs WC and internal access to the garage.

On the first floor is the principal bedroom with a four-piece en suite and built-in wardrobes, and a living room with a Juliet balcony.