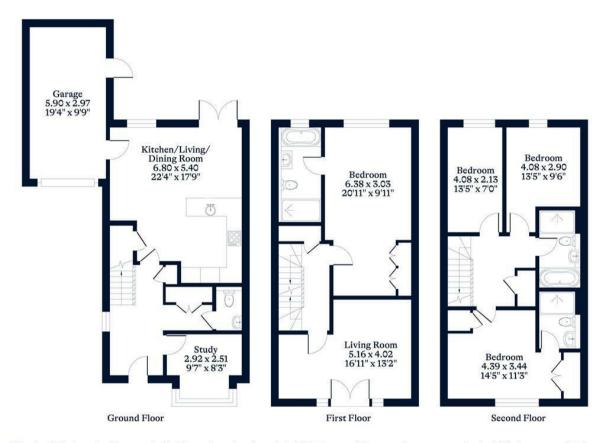

The ground floor has a study, open-plan kitchen, living and dining room with doors leading out onto the rear garden, ample storage, downstairs WC and internal access to the garage.

On the first floor is the principal bedroom with a four-piece en suite and built-in wardrobes, and a living room with a Juliet balcony.

The second floor has a guest bedroom with en suite and built-in wardrobes, two further bedrooms and a bathroom with separate shower.

Outside the property has a driveway, garage and a south east facing garden with rear access.

## APPROXIMATE FLOOR AREA

House - 160.17 sq m - 1724 sq ft Garage - 17.52 sq m - 189 sq ft Total - 177.69 sq m - 1913 sq ft (Gross Internal Area)

## NOT TO SCALE

This plan is for illustration purposes only

This plan is for layout guidance only. Not drawn to scale unless stated. Windows and door openings are approximate. Whilst every care is taken in the preparation of this plan, please check all dimensions, shapes and compass bearings before making any decisions reliant upon them.