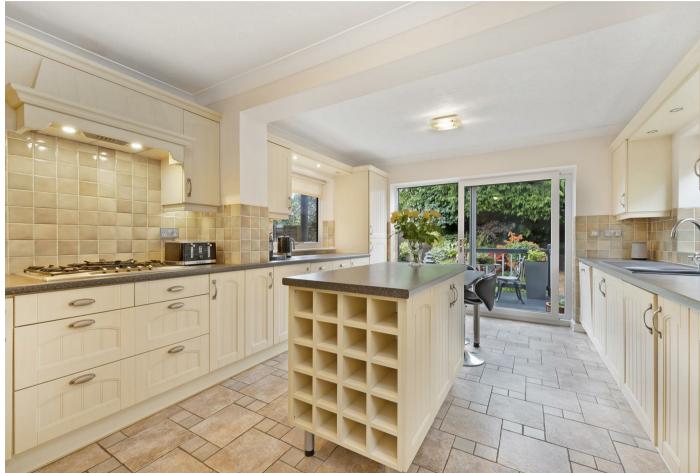

## A four bedroom detached family home with a driveway and garage located in a quiet cul-desac.

The ground floor has a large lounge and dining room, kitchen with central island and a downstairs WC.

On the first floor is the principal bedroom with en suite shower and built-in wardrobes, three further bedrooms and a family bathroom.