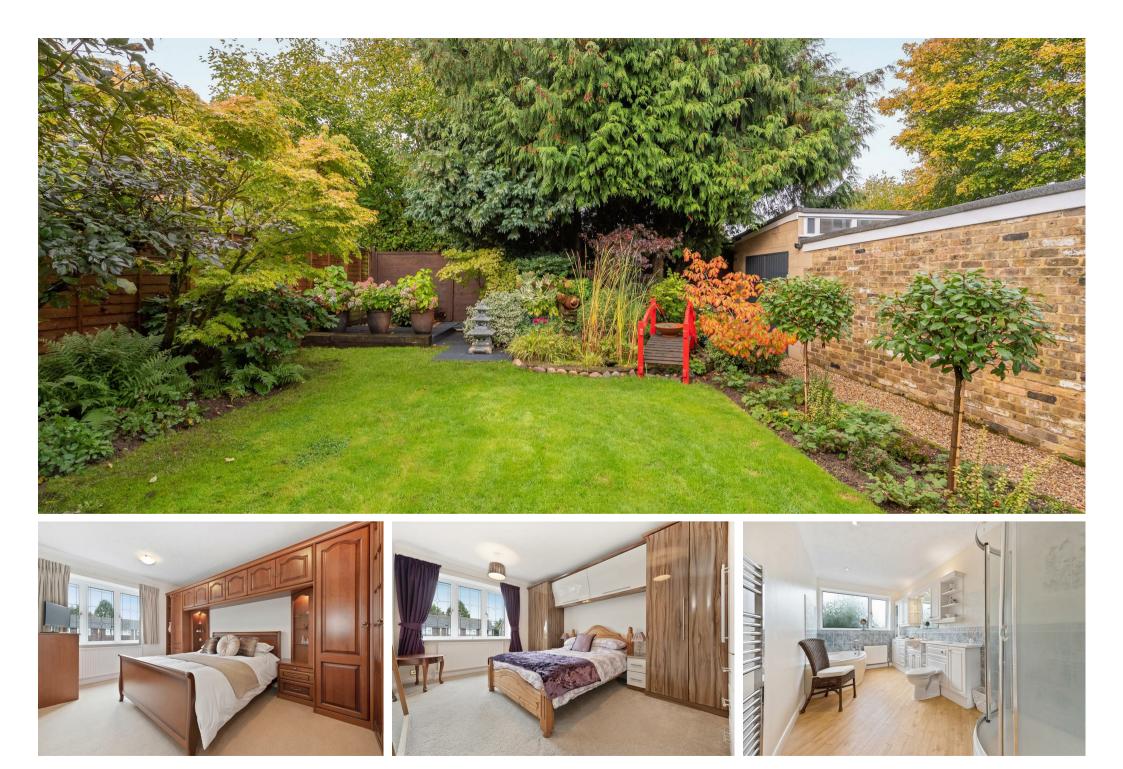

Outside the property has a front garden, driveway, garage and side access to a rear west facing garden where the back half of the garage is converted into a gym with power and heating.

Woolford Close is a small cul-de-sac located off the Chavey Down Road. Nearby are a number of popular private and state schools including Ascot Heath, Charters, Lambrook, LVS, Papplewick, St Francis, St George's, St Joseph's, St Mary's and Ranelagh. The nearest train stations are Ascot and Martins Heron where services run to London Waterloo, Reading and Guildford. By road Winkfield Row is convenient for the M3, M4, M25 and Heathrow Airport. Nearby points of interest include Ascot Racecourse, The Berkshire Golf Club, Coworth Park, Legoland, The Lexicon, Wentworth Club, Windsor Castle and Windsor Great Park.