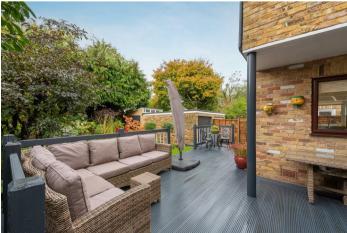

Outside the property has a front garden, driveway, garage and side access to a rear west facing garden where the back half of the garage is converted into a gym with power and heating.

Woolford Close is a small cul-de-sac located off the Chavey Down Road. Nearby are a number of popular private and state schools including Ascot Heath, Charters, Lambrook, LVS, Papplewick, St Francis, St George's, St Joseph's, St Mary's and Ranelagh. The nearest train stations are Ascot and Martins Heron where services run to London Waterloo, Reading and Guildford. By road Winkfield Row is convenient for the M3, M4, M25 and Heathrow Airport. Nearby points of interest include Ascot Racecourse, The Berkshire Golf Club, Coworth Park, Legoland, The Lexicon, Wentworth Club, Windsor Castle and Windsor Great Park.