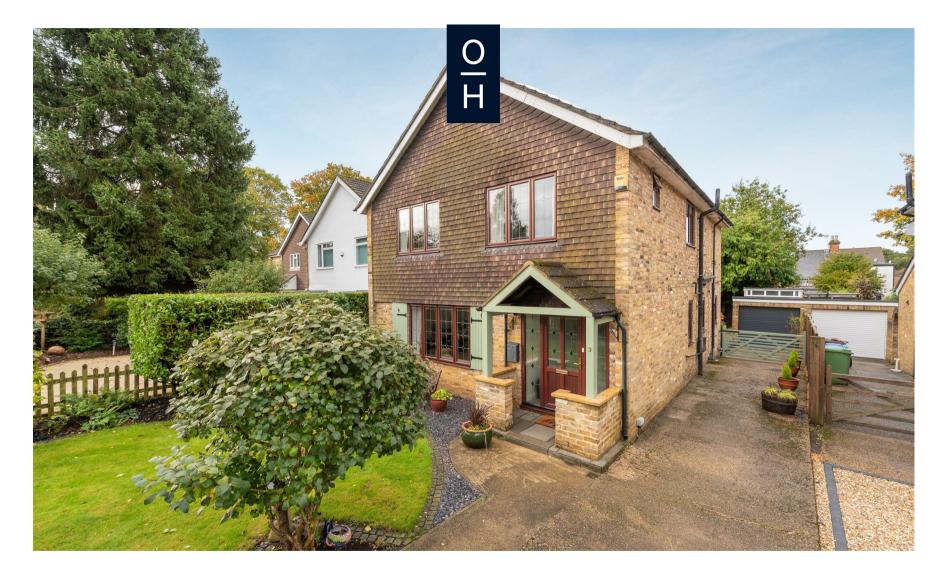

## Woolford Close, Winkfield Row

**OSBORNE HEATH** 

## A four bedroom detached family home with a driveway and garage located in a quiet cul-desac.

The ground floor has a large lounge and dining room, kitchen with central island and a downstairs WC.

On the first floor is the principal bedroom with en suite shower and built-in wardrobes, three further bedrooms and a family bathroom.

Outside the property has a front garden, driveway, garage and side access to a rear west facing garden where the back half of the garage is converted into a gym with power and heating.

Woolford Close is a small cul-de-sac located off the Chavey Down Road. Nearby are a number of popular private and state schools including Ascot Heath, Charters, Lambrook, LVS, Papplewick, St Francis, St George's, St Joseph's, St Mary's and Ranelagh. The nearest train stations are Ascot and Martins Heron where services run to London Waterloo, Reading and Guildford. By road Winkfield Row is convenient for the M3, M4, M25 and Heathrow Airport. Nearby points of interest include Ascot Racecourse, The Berkshire Golf Club, Coworth Park, Legoland, The Lexicon, Wentworth Club, Windsor Castle and Windsor Great Park.