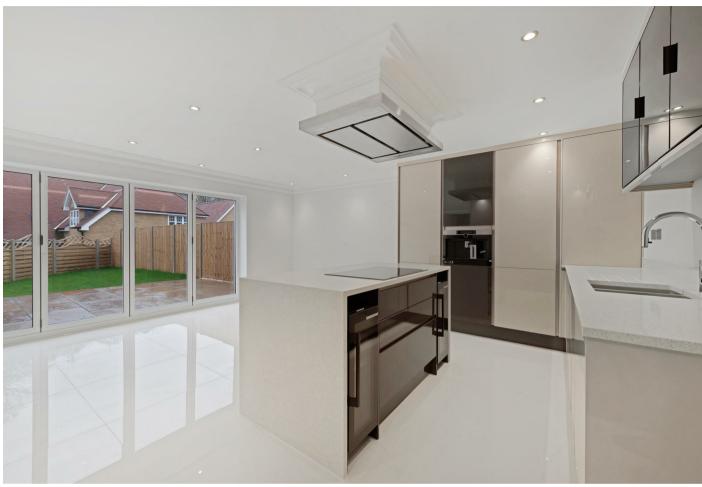

## A five double bedroom, four bathroom detached family home in a brand new development, with double garage and south facing.

On the ground floor there is a large kitchen with living and dining areas, fully integrated appliances and bi-folding doors leading out to the south facing garden. There is also a formal living room, study, utility room and downstairs WC.