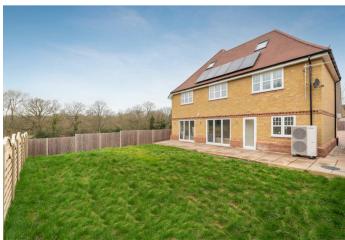

## A five double bedroom, four bathroom detached family home in a brand new development, with double garage and south facing.

On the ground floor there is a large kitchen with living and dining areas, fully integrated appliances and bi-folding doors leading out to the south facing garden. There is also a formal living room, study, utility room and downstairs WC.

Elm Tree Wood is at the end of the cul-de-sac with fantastic field views, driveway parking, a double garage and side access to the south facing rear garden.

Mushroom Castle is a small development of only five properties in a cul-de-sac off Chavey Down Road. Nearby are a number of Ofsted outstanding schools including Ascot Heath, Charters, St Francis, St Joseph's and Ranelagh. Private schools include Lambrook, LVS, The Marist, Papplewick, St George's and St Mary's. The nearest train stations are Ascot and Martins Heron where services run to London Waterloo, Reading and Guildford. By road Winkfield Row is convenient for the M3, M4, M25 and Heathrow Airport. Nearby points of interest include Ascot Racecourse, Coworth Park, Legoland, The Lexicon, Sunningdale Golf Club, Wentworth Club, Windsor Castle and Windsor Great Park.