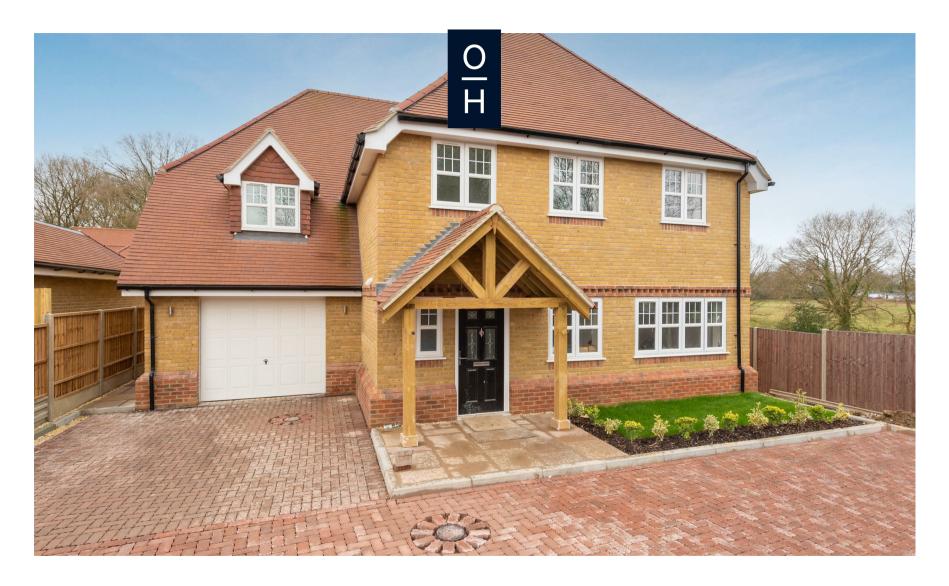

# Mushroom Castle, Winkfield Row

**OSBORNE HEATH** 

## A five double bedroom, four bathroom detached family home in a brand new development, with double garage and south facing.

On the ground floor there is a large kitchen with living and dining areas, fully integrated appliances and bi-folding doors leading out to the south facing garden. There is also a formal living room, study, utility room and downstairs WC.

Elm Tree Wood is at the end of the cul-de-sac with fantastic field views, driveway parking, a double garage and side access to the south facing rear garden.

Mushroom Castle is a small development of only five properties in a cul-de-sac off Chavey Down Road. Nearby are a number of Ofsted outstanding schools including Ascot Heath, Charters, St Francis, St Joseph's and Ranelagh. Private schools include Lambrook, LVS, The Marist, Papplewick, St George's and St Mary's. The nearest train stations are Ascot and Martins Heron where services run to London Waterloo, Reading and Guildford. By road Winkfield Row is convenient for the M3, M4, M25 and Heathrow Airport. Nearby points of interest include Ascot Racecourse, Coworth Park, Legoland, The Lexicon, Sunningdale Golf Club, Wentworth Club, Windsor Castle and Windsor Great Park.