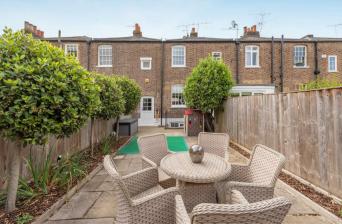

Outside, the rear garden is enclosed by panel fencing and an old stock brick wall, not overlooked or built-up at the back. The garden has an area of decking that leads on to a larger paved area with flower and shrub borders down sides and rear, together with mature Bay Trees.