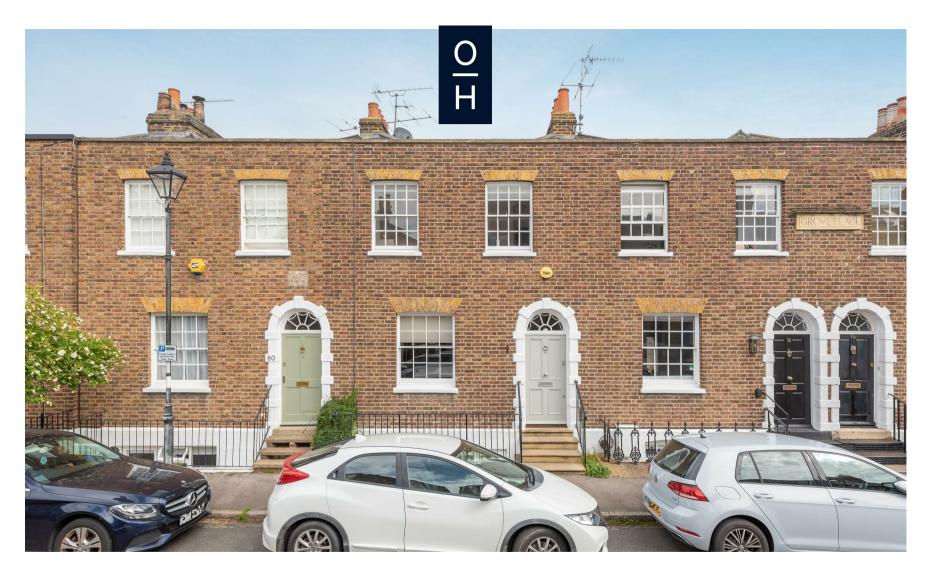

## Grove Road, Windsor

**OSBORNE HEATH** 

An elegant and well maintained three bedroom town house situated in the heart of Windsor town centre - set over three floors.

The lower ground floor accommodation comprises a bright, good size kitchen withspace for a dining table, bedroom three which can also be used as a playroom / study and a WC.

Grove Road is a sought after address in the heart of Windsor town centre. Windsor has a wide range of shops and restaurants as well as the Castle, Great Park, Racecourse and Legoland. Nearby train stations include Windsor & Eton Central and Windsor & Eton Riverside where trains run to London Paddington (via Slough) and London Waterloo. Nearby schools include Eton, The Kings House, Oakfield, The Queen Anne, St Edwards, Trevelyan, Trinity St Stephen, Upton House, Windsor Boys and Windsor Girls. Windsor is also convenient for the M4, M25 and Heathrow Airport.