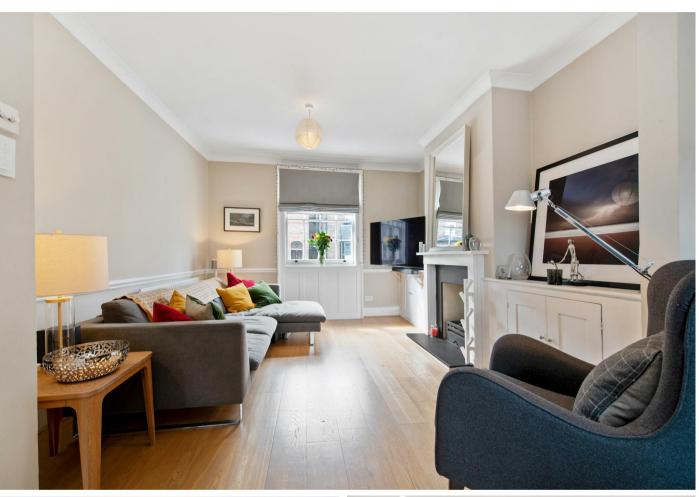

On the ground floor there is a beautiful, dual-aspect sitting and dining room with a fireplace and a hallway with access straight through to the rear garden. The first floor comprises a landing, two bedrooms, large storage cupboards, and a contemporary re-fitted bathroom.