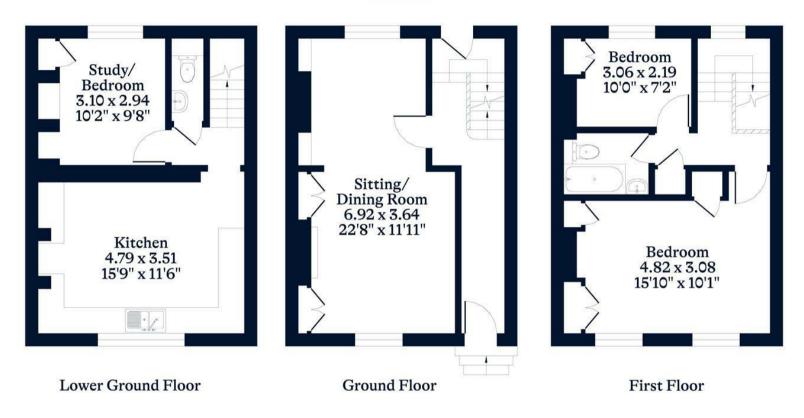

## Grove Road, Windsor

**OSBORNE HEATH** 

An elegant and well maintained three bedroom town house situated in the heart of Windsor town centre - set over three floors.

The lower ground floor accommodation comprises a bright, good size kitchen withspace for a dining table, bedroom three which can also be used as a playroom / study and a WC.

On the ground floor there is a beautiful, dual-aspect sitting and dining room with a fireplace and a hallway with access straight through to the rear garden. The first floor comprises a landing, two bedrooms, large storage cupboards, and a contemporary re-fitted bathroom.

EPC rating C. Council tax band E.

APPROXIMATE FLOOR AREA House - 99.60 sq m - 1072 sq ft (Gross Internal Area)

NOT TO SCALE This plan is for illustration purposes only

This plan is for layout guidance only. Not drawn to scale unless stated. Windows and door openings are approximate. Whilst every care is taken in the preparation of this plan, please check all dimensions, shapes and compass bearings before making any decisions reliant upon them.