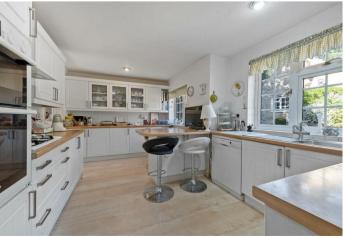

## Armitage Court, Sunninghill

**OSBORNE HEATH** 

A four bedroom, two bathroom detached home at the end of a popular cul-de-sac, with a south facing garden, double garage and no onward chain.

Downstairs there is a living room with conservatory, formal dining room, study, kitchen with breakfast bar, utility room and a downstairs WC.