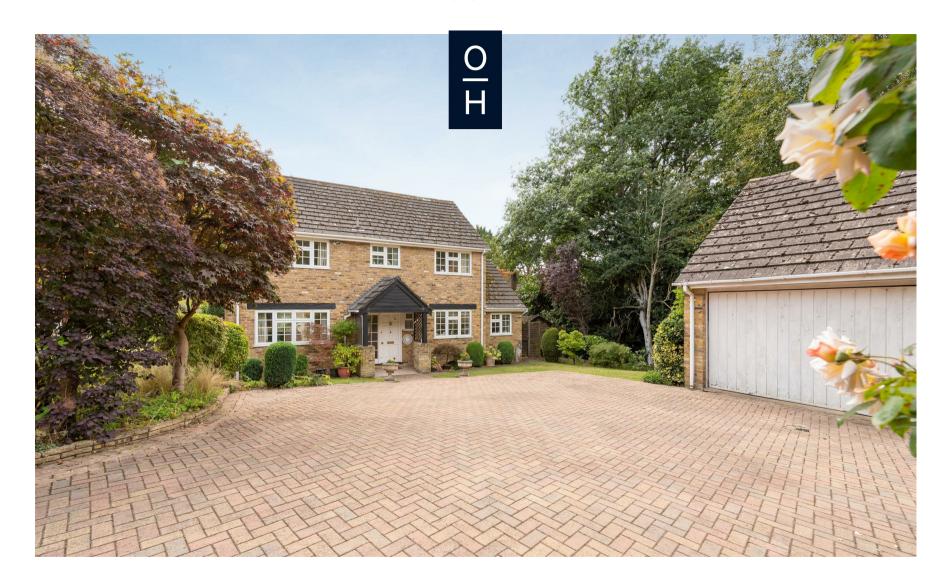

## Armitage Court, Sunninghill

**OSBORNE HEATH** 

A four bedroom, two bathroom detached home at the end of a popular cul-de-sac, with a south facing garden, double garage and no onward chain.

Downstairs there is a living room with conservatory, formal dining room, study, kitchen with breakfast bar, utility room and a downstairs WC.

Upstairs there are four bedrooms, an en suite shower room to the main bedroom and a family bathroom.

Outside there is driveway parking for several vehicles and side access to a south facing rear garden.

Armitage Court is a popular cul-de-sac that shares a private parkland area with the residents of Murray Court. Nearby schools include Bishopsgate, Charters, Hall Grove, Lambrook, The Marist, Papplewick, St Francis, St George's, St Mary's and St Michael's. The village has a number of local high street businesses and great restaurants and pubs. Nearby places of interest include Ascot Racecourse, Coworth Park, Guards Polo Club, Legoland, The Lexicon, Sunningdale Golf Club, Swinley Forest, Virginia Water Lake, Wentworth Club, Windsor Castle and Windsor Great Park. Sunninghill is also convenient for the M3, M4, M25 and Heathrow Airport.