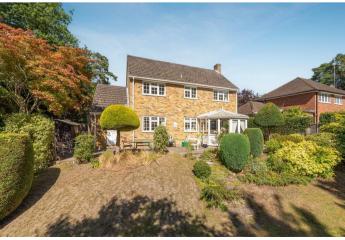

## Armitage Court, Sunninghill

**OSBORNE HEATH** 

A four bedroom, two bathroom detached home at the end of a popular cul-de-sac, with a south facing garden, double garage and no onward chain.

Downstairs there is a living room with conservatory, formal dining room, study, kitchen with breakfast bar, utility room and a downstairs WC.

Upstairs there are four bedrooms, an en suite shower room to the main bedroom and a family bathroom.

Outside there is driveway parking for several vehicles and side access to a south facing rear garden.