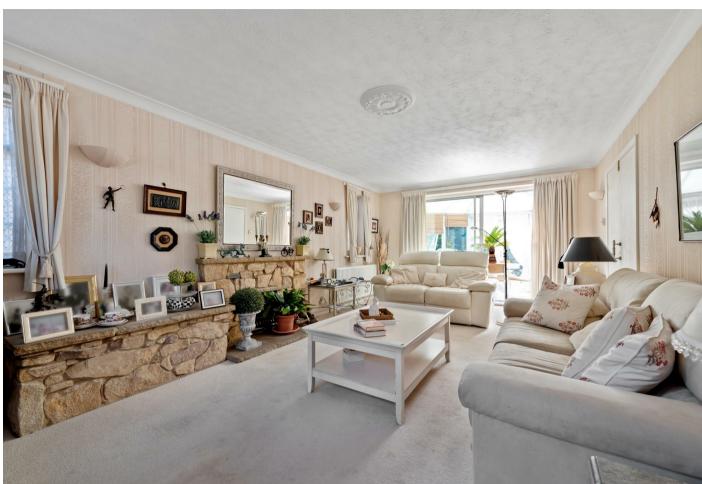

## Armitage Court, Sunninghill

**OSBORNE HEATH** 

A four bedroom, two bathroom detached home at the end of a popular cul-de-sac, with a south facing garden, double garage and no onward chain.

Downstairs there is a living room with conservatory, formal dining room, study, kitchen with breakfast bar, utility room and a downstairs WC.