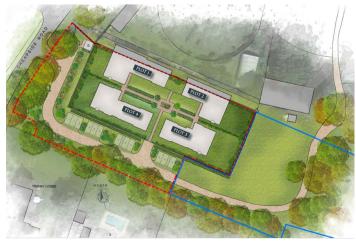

The Walled Garden is a gated development of four detached bungalows located within the village of Cheapside. Cheapside is a small village located on the outskirts of Ascot. The many nearby schools include excellent state, private, and international options including Charters, Cheapside, Holy Trinity, The Marist, and St Francis. Local places of interest include Ascot and Windsor racecourses, Wentworth and Sunningdale golf clubs, well-known hotels like Coworth Park and Pennyhill Park, Virginia Water, Savill Garden, and Guards Polo Club (all part of Windsor Great Park), and Legoland. Ascot train station is on the London Waterloo-Reading line and Cheapside is also convenient for the M3, M4, M25 and Heathrow Airport

## NOT TO SCALE

This plan is for illustration purposes only

This plan is for layout guidance only. Not drawn to scale unless stated. Windows and door openings are approximate. Whilst every care is taken in the preparation of this plan, please check all dimensions, shapes and compass bearings before making any decisions reliant upon them.