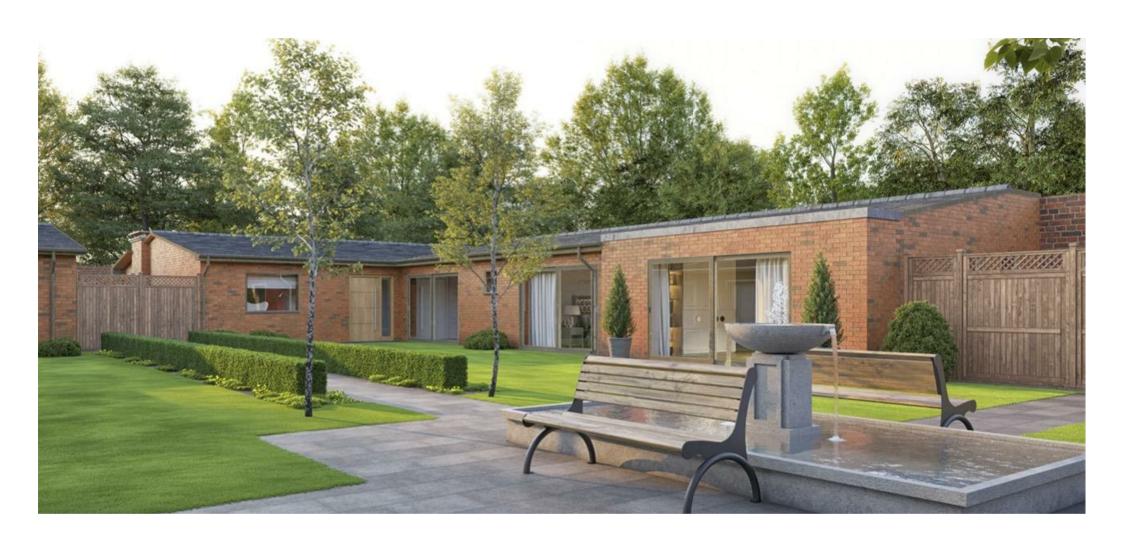

## A brand new three double bathroom, three bathroom detached bungalow with allocated parking set within a small gated community.

This newly constructed detached bungalow comprises of a principal bedroom with a walk-in wardrobe and a four piece en suite, two further double bedrooms both with en suites and built-in wardrobes, an open plan kitchen, living and dining room with a fully integrated kitchen and a breakfast bar with bi folding glass doors, study and utility room.

Outside the property is offering a gated communal entrance and allocated parking, the property offers a enclosed walled garden with further communal space at the front of the property.

Each of these property have Eco credentials and the latest technology which includes under floor heating powered by air source heat pumps, solar PV panels, battery storage and mechanical heat recovery ventilation.

The Walled Garden is a gated development of four detached bungalows located within the village of Cheapside. Cheapside is a small village located on the outskirts of Ascot. The many nearby schools include excellent state, private, and international options including Charters, Cheapside, Holy Trinity, The Marist, and St Francis. Local places of interest include Ascot and Windsor racecourses, Wentworth and Sunningdale golf clubs, well-known hotels like Coworth Park and Pennyhill Park, Virginia Water, Savill Garden, and Guards Polo Club (all part of Windsor Great Park), and Legoland. Ascot train station is on the London Waterloo-Reading line and Cheapside is also convenient for the M3, M4, M25 and Heathrow Airport