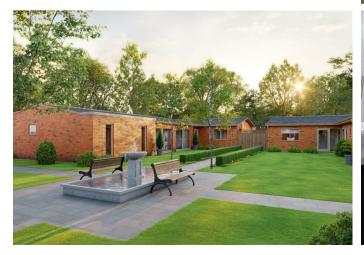

Outside the property is offering a gated communal entrance and allocated parking, the property offers a enclosed walled garden with further communal space at the front of the property.

Each of these property have Eco credentials and the latest technology which includes under floor heating powered by air source heat pumps, solar PV panels, battery storage and mechanical heat recovery ventilation.

The Walled Garden is a gated development of four detached bungalows located within the village of Cheapside. Cheapside is a small village located on the outskirts of Ascot. The many nearby schools include excellent state, private, and international options including Charters, Cheapside, Holy Trinity, The Marist, and St Francis. Local places of interest include Ascot and Windsor racecourses, Wentworth and Sunningdale golf clubs, well-known hotels like Coworth Park and Pennyhill Park, Virginia Water, Savill Garden, and Guards Polo Club (all part of Windsor Great Park), and Legoland. Ascot train station is on the London Waterloo-Reading line and Cheapside is also convenient for the M3, M4, M25 and Heathrow Airport