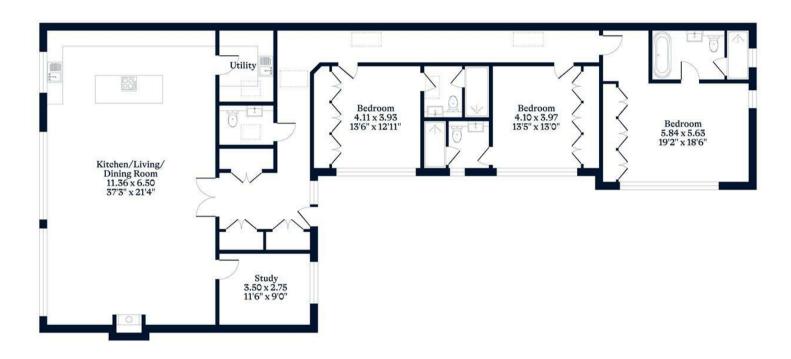

## APPROXIMATE FLOOR AREA

House - 207.00 sq m - 2228 sq ft (Gross Internal Area)

## NOT TO SCALE

This plan is for illustration purposes only

This plan is for layout guidance only. Not drawn to scale unless stated. Windows and door openings are approximate. Whilst every care is taken in the preparation of this plan, please check all dimensions, shapes and compass bearings before making any decisions reliant upon them.