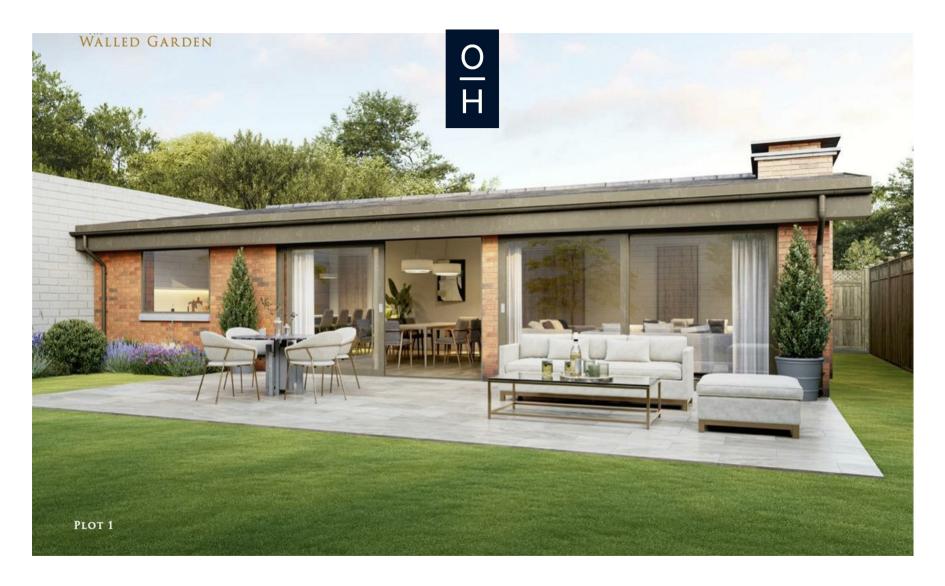

## A brand new three double bathroom, three bathroom detached bungalow with allocated parking set within a small gated community.

This newly constructed detached bungalow comprises of a principal bedroom with a walk-in wardrobe and a four piece en suite, two further double bedrooms both with en suites and built-in wardrobes, an open plan kitchen, living and dining room with a fully integrated kitchen and a breakfast bar with bi folding glass doors, study and utility room.

Outside the property is offering a gated communal entrance and allocated parking, the property offers a enclosed walled garden with further communal space at the front of the property.

Each of these property have Eco credentials and the latest technology which includes under floor heating powered by air source heat pumps, solar PV panels, battery storage and mechanical heat recovery ventilation.