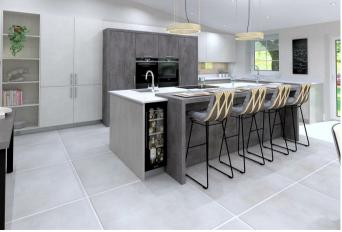

## A brand new three double bathroom, three bathroom detached bungalow with allocated parking set within a small gated community.

This newly constructed detached bungalow comprises of a principal bedroom with a walk-in wardrobe and a four piece en suite, two further double bedrooms both with en suites and built-in wardrobes, an open plan kitchen, living and dining room with a fully integrated kitchen and a breakfast bar with bi folding glass doors, study and utility room.